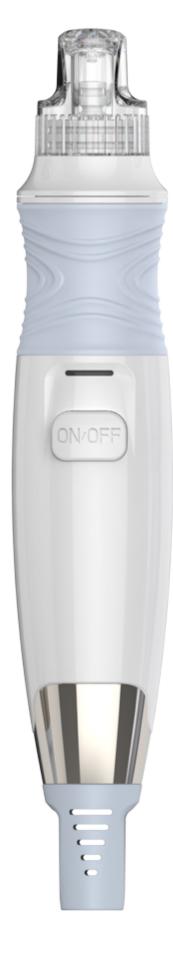

#### **Hydro Dermabrasion**

Open pores, soften the stratum corneum, deeply cleanse the skin, deeply moisturize, remove blackheads, improve the dark yellow skin, and make the skin clean, white and supple.

Solution is sprayed through the inlet of nozzle tip. It rotates clockwise.

The waste and remaining solution are sucked to container through inlets.

Solution are supplied to skin surface through nozzle tip.

Hard turbine hydro cleaning head

Microdermabrasion head

Soft silicone hydro cleaning head

Pipe cleaning head