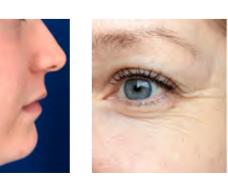

### **Skin Tightening**

Face Lifting, Eye Lifting, Wrinkle removal

| Power                 | 600w                |
|-----------------------|---------------------|
| RF frequency          | 3Mhz                |
| Screen                | 8.4inch             |
| Vacuum                | 0-90kp              |
| Flow Capacity         | 30L Max             |
| Probe of dermabrasion | 11pics              |
| Voltage               | 100V-240V 50Hz-60Hz |