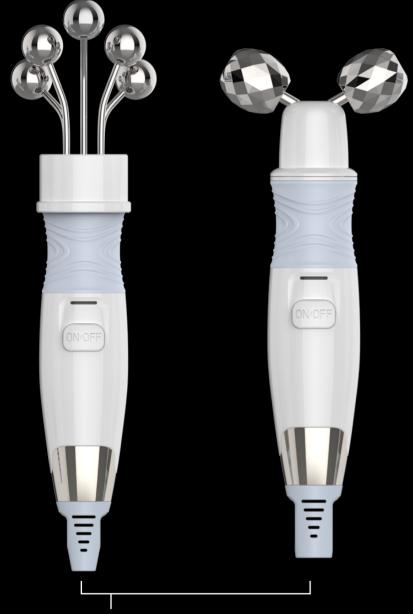

# **NINE DIFFERENT HANDLES**

Hard turbine hydro cleaning head

Microdermabrasion head

Soft silicone hydro cleaning head

Pipe cleaning head