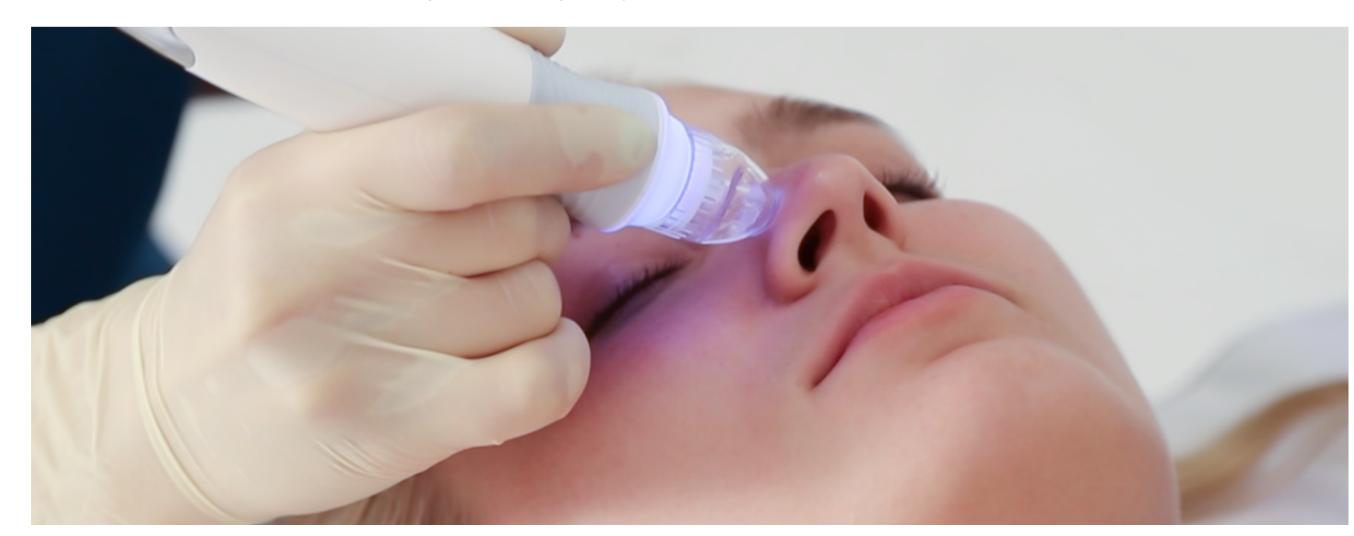

#### **Hydro Dermabrasion**

Open pores, soften the stratum corneum, deeply cleanse the skin, deeply moisturize, remove blackheads, improve the dark yellow skin, and make the skin clean, white and supple.

Solution is sprayed through the inlet of nozzle tip. It rotates clockwise.

The waste and remaining solution are sucked to container through inlets.

Solution are supplied to skin surface through nozzle tip.