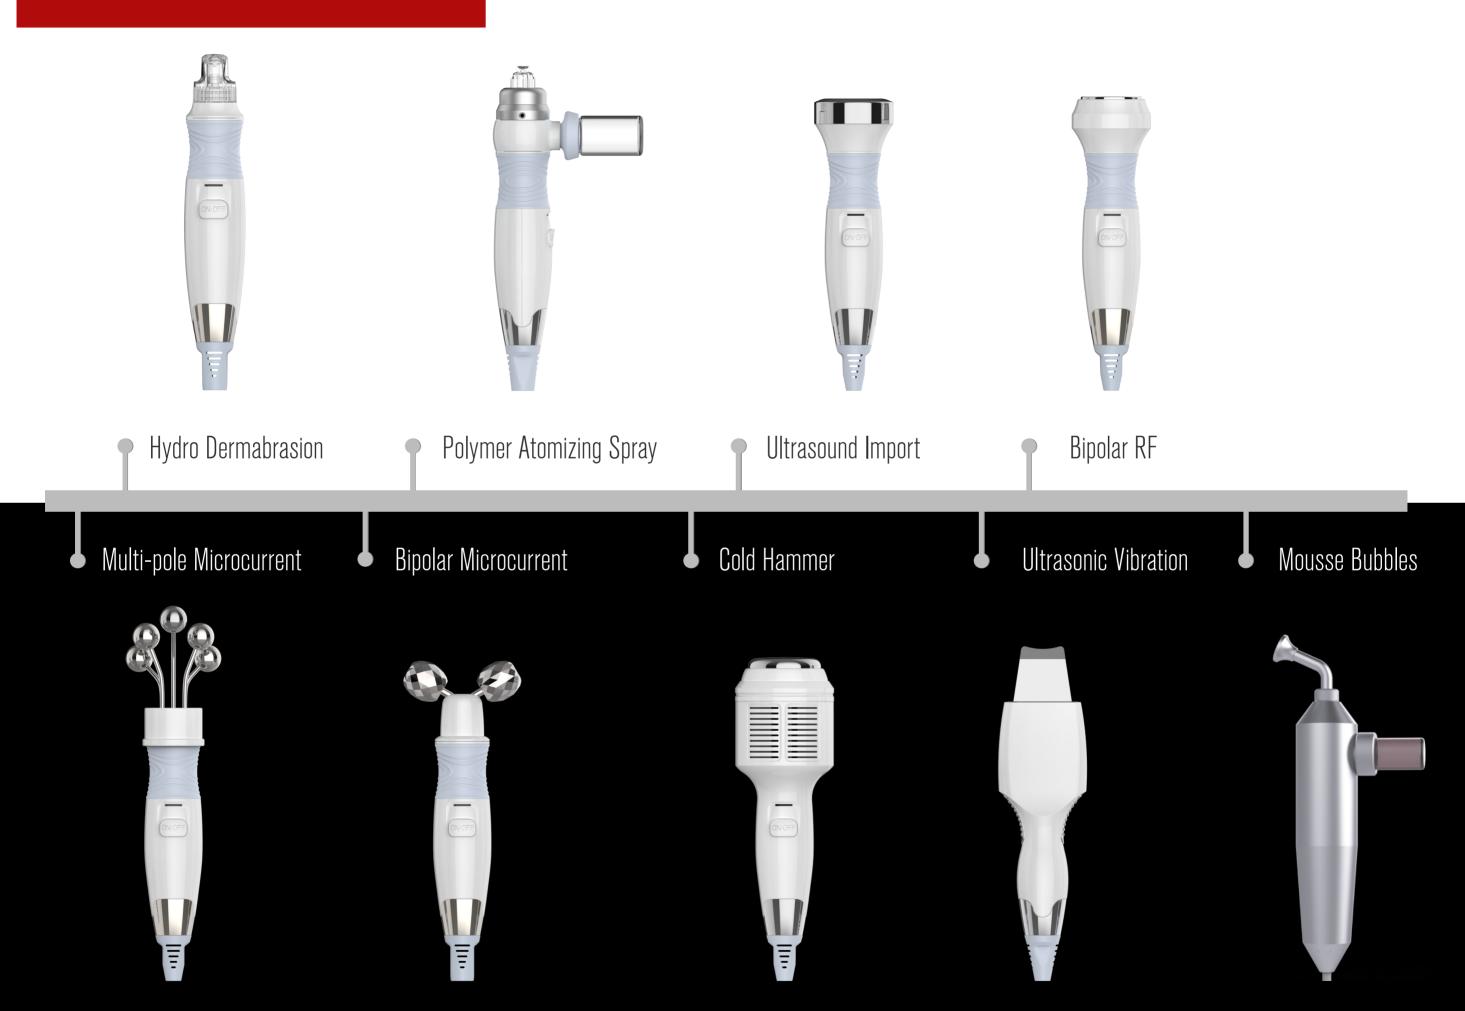

# **NINE DIFFERENT HANDLES**

#### **Hydro Dermabrasion**

Open pores, soften the stratum corneum, deeply cleanse the skin, deeply moisturize, remove blackheads, improve the dark yellow skin, and make the skin clean, white and supple.

Solution is sprayed through the inlet of nozzle tip. It rotates clockwise.

The waste and remaining solution are sucked to container through inlets.

Solution are supplied to skin surface through nozzle tip.

Hard turbine hydro cleaning head

Microdermabrasion head

Soft silicone hydro cleaning head

Pipe cleaning head

### Mousse Bubbles Handle

The handle produces dense foam containing a large amount of active oxygen components. Using the high oxidative properties of active oxygen, the hydroxide ions can quickly penetrate into the skin, so as to achieve the effect of cleaning, moisturizing and rejuvenating the skin.

#### **Ultrasonic Vibration Handle**

Remove dead skin by high-frequency vibration waves, remove blackheads, soften skin keratinocytes, and deeply cleanse skin dirt.

### **Ultrasound Import**

At a frequency of 1 million to 3 million vibrations per second to quickly open the pores, allowing the essence to penetrate into the basal layer of the skin

### **Polymer Atomizing Spray**

Combined with liquid products, the liquid is converted into mist-like small molecules by high-pressure atomization, and then quickly poured into the dermis by high-pres sure spraying to achieve a deep hydrating effect

### **Microcurrent Handles**

Microcurrent uses low-voltage electricity to stimulate muscle, adenosine triphosphate (ATP) cell growth, and collagen development in the dermis on the face.

### **Biopolar RF Handle**

RF treatment is a non-invasive way to achieve skin tightening and make you look younger.

The RF energy will heat the deep skin layers (dermis) of your body to produce collagen.

#### **Cold & Warm Hammer Handle**

Cold Hammer O°C: Ice skin, shrink pores, calm skin

Warm Hammer 45°C: increase the temperature of the skin surface, accelerate blood circulation, and increase the absorption rate when used with products.