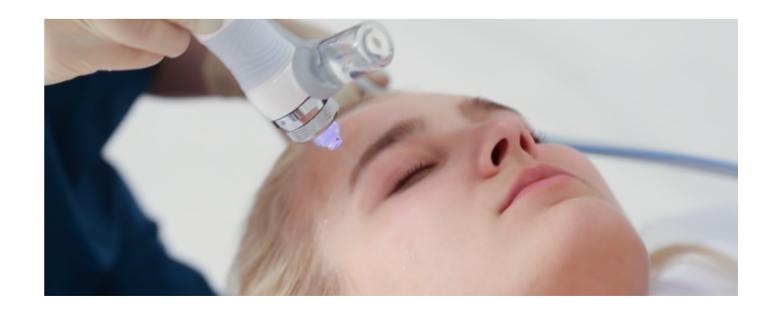

#### **Hydro Dermabrasion**

Open pores, soften the stratum corneum, deeply cleanse the skin, deeply moisturize, remove blackheads, improve the dark yellow skin, and make the skin clean, white and supple.

Solution is sprayed through the inlet of nozzle tip. It rotates clockwise.

The waste and remaining solution are sucked to container through inlets.

Solution are supplied to skin surface through nozzle tip.