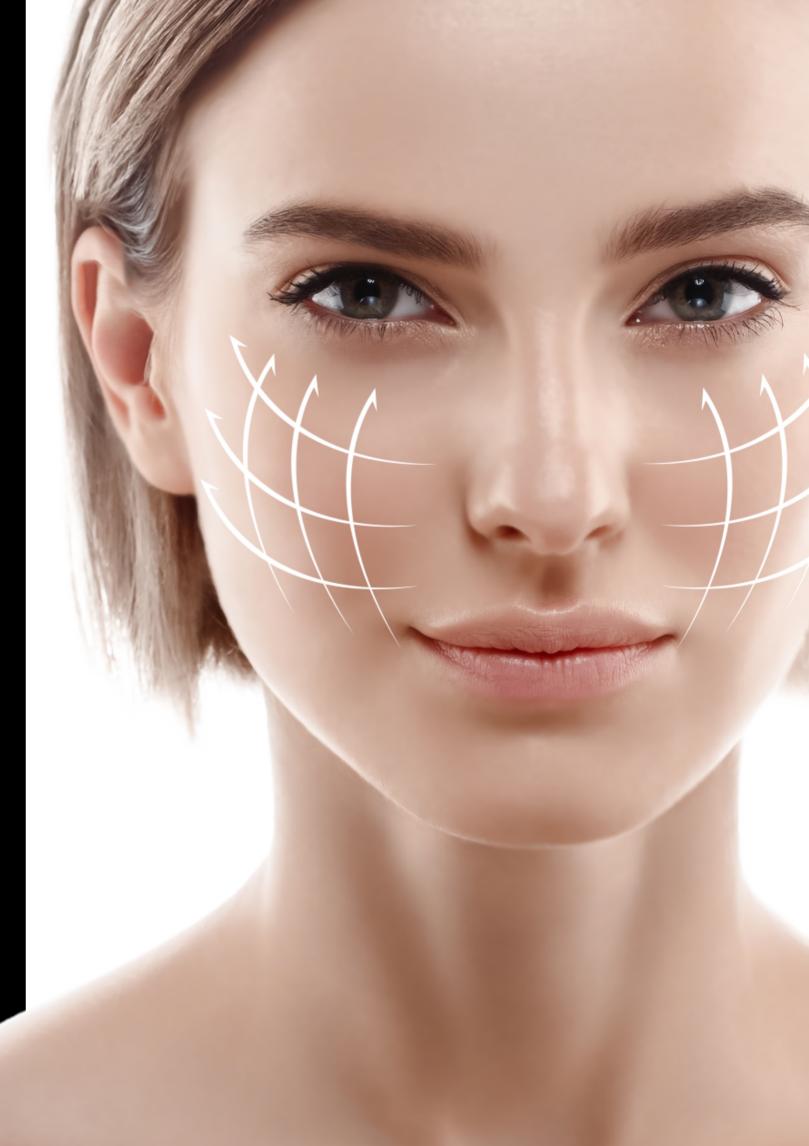

## TIGHTENING & LIFTING

### **Skin Tightening**

Face Lifting, Eye Lifting, Wrinkle removal

| Power                 | 600w                |
|-----------------------|---------------------|
| RF frequency          | 3Mhz                |
| Screen                | 8.4inch             |
| Vacuum                | 0-90kp              |
| Flow Capacity         | 30L Max             |
| Probe of dermabrasion | 11pics              |
| Voltage               | 100V-240V 50Hz-60Hz |