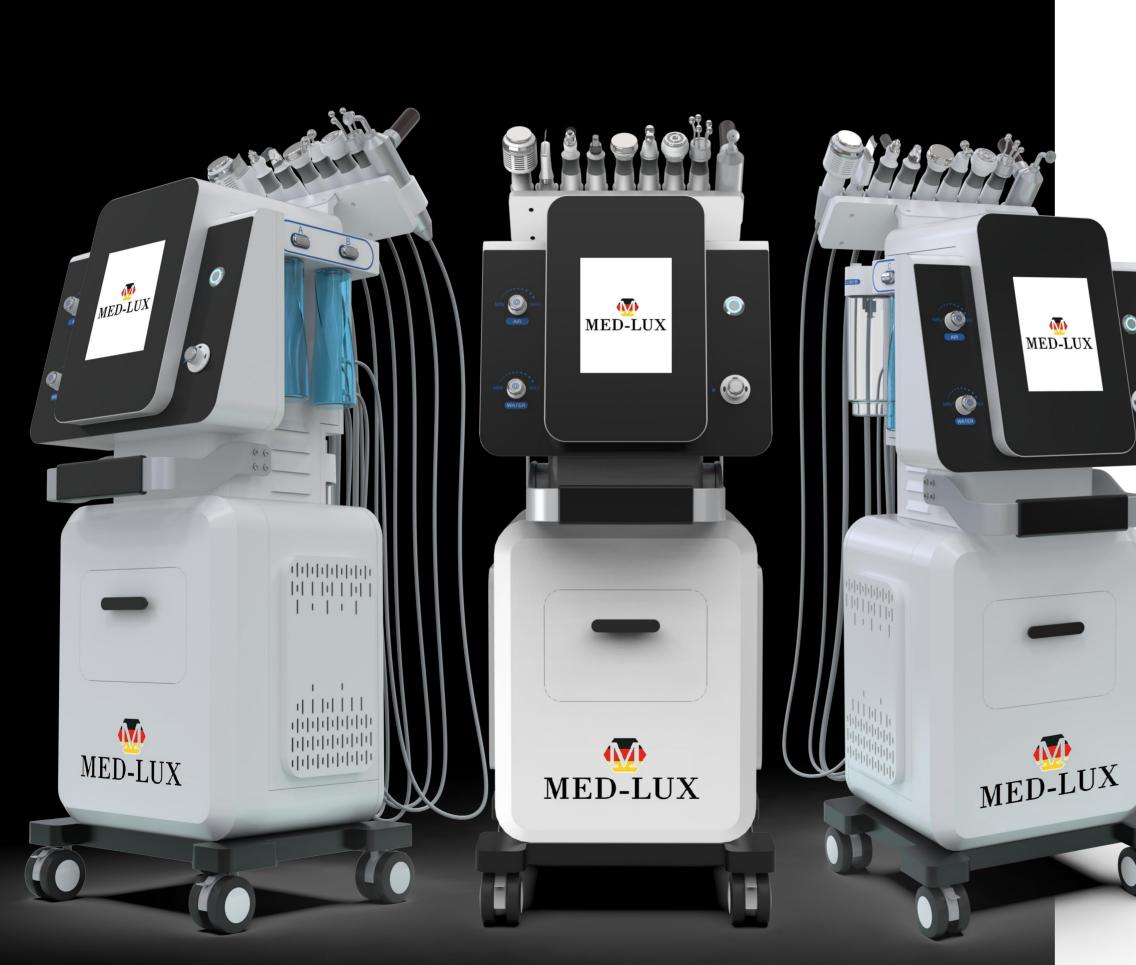

# **NINE DIFFERENT HANDLES**

Hard turbine hydro cleaning head

Microdermabrasion head

Soft silicone hydro cleaning head

Pipe cleaning head