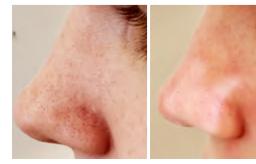

#### **Hydro Dermabrasion**

Open pores, soften the stratum corneum, deeply cleanse the skin, deeply moisturize, remove blackheads, improve the dark yellow skin, and make the skin clean, white and supple.

### **Deep Cleaning**

Remove Blackheads, Mites Clear, Remove grease dust, Remove Dead Skin

### **Skin Rejuvenation**

Skin Moisturizing, Shrink Pores, Essence Import, Skin Whitening, Acne Treatment