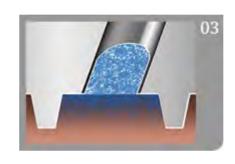

Solution is sprayed through the inlet of nozzle tip. It rotates clockwise.

The waste and remaining solution are sucked to container through inlets.

Solution are supplied to skin surface through nozzle tip.