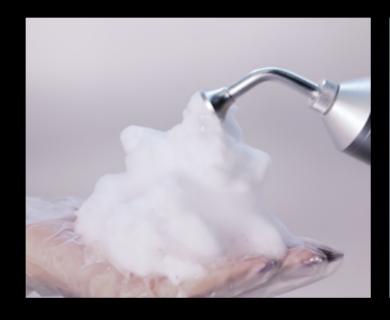

### Mousse Bubbles Handle

The handle produces dense foam containing a large amount of active oxygen components. Using the high oxidative properties of active oxygen, the hydroxide ions can quickly penetrate into the skin, so as to achieve the effect of cleaning, moisturizing and rejuvenating the skin.