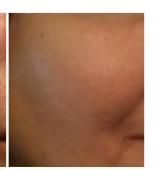

#### **Hydro Dermabrasion**

Open pores, soften the stratum corneum, deeply cleanse the skin, deeply moisturize, remove blackheads, improve the dark yellow skin, and make the skin clean, white and supple.

### **Deep Cleaning**

Remove Blackheads, Mites Clear, Remove grease dust, Remove Dead Skin

### **Skin Rejuvenation**

Skin Moisturizing, Shrink Pores, Essence Import, Skin Whitening, Acne Treatment