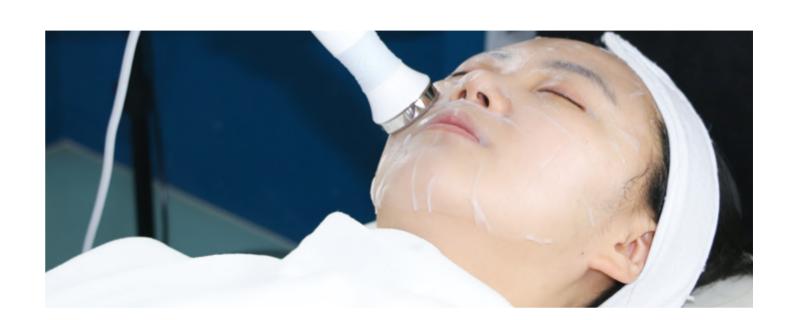

### **Ultrasound Import**

At a frequency of 1 million to 3 million vibrations per second to quickly open the pores, allowing the essence to penetrate into the basal layer of the skin