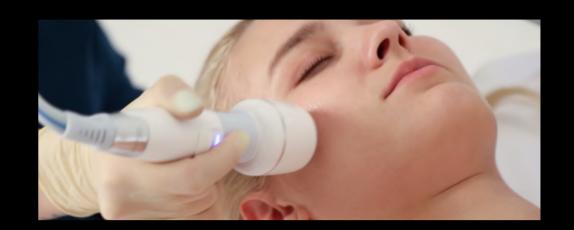

#### **Ultrasonic Vibration Handle**

Remove dead skin by high-frequency vibration waves, remove blackheads, soften skin keratinocytes, and deeply cleanse skin dirt.

### **Ultrasound Import**

At a frequency of 1 million to 3 million vibrations per second to quickly open the pores, allowing the essence to penetrate into the basal layer of the skin