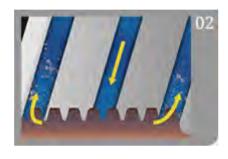

Solution is sprayed through the inlet of nozzle tip. It rotates clockwise.

The waste and remaining solution are sucked to container through inlets.

Solution are supplied to skin surface through nozzle tip.