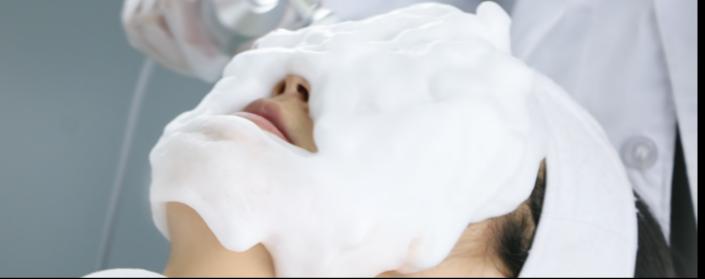

### Mousse Bubbles Handle

The handle produces dense foam containing a large amount of active oxygen components. Using the high oxidative properties of active oxygen, the hydroxide ions can quickly penetrate into the skin, so as to achieve the effect of cleaning, moisturizing and rejuvenating the skin.