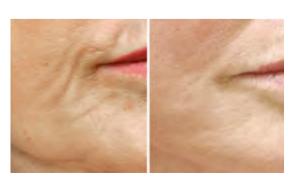

### **Skin Tightening**

Face Lifting, Eye Lifting, Wrinkle removal

| Power                 | 600w                |
|-----------------------|---------------------|
| RF frequency          | 3Mhz                |
| Screen                | 8.4inch             |
| Vacuum                | 0-90kp              |
| Flow Capacity         | 30L Max             |
| Probe of dermabrasion | 11pics              |
| Voltage               | 100V-240V 50Hz-60Hz |