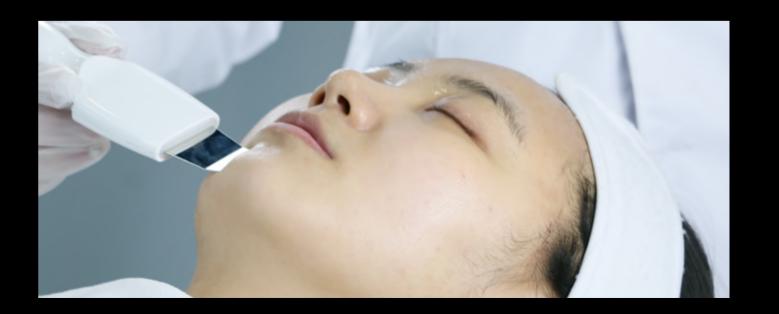

#### **Hydro Dermabrasion**

Open pores, soften the stratum corneum, deeply cleanse the skin, deeply moisturize, remove blackheads, improve the dark yellow skin, and make the skin clean, white and supple.

Solution is sprayed through the inlet of nozzle tip. It rotates clockwise.

The waste and remaining solution are sucked to container through inlets.

Solution are supplied to skin surface through nozzle tip.