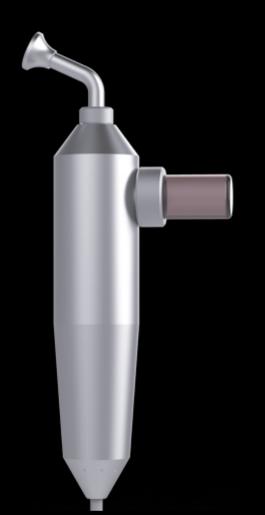

Solution is sprayed through the inlet of nozzle tip. It rotates clockwise.

The waste and remaining solution are sucked to container through inlets.

Solution are supplied to skin surface through nozzle tip.