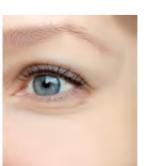

### **Skin Tightening**

Face Lifting, Eye Lifting, Wrinkle removal

| Power                 | 600w                |
|-----------------------|---------------------|
| RF frequency          | 3Mhz                |
| Screen                | 8.4inch             |
| Vacuum                | 0-90kp              |
| Flow Capacity         | 30L Max             |
| Probe of dermabrasion | 11pics              |
| Voltage               | 100V-240V 50Hz-60Hz |