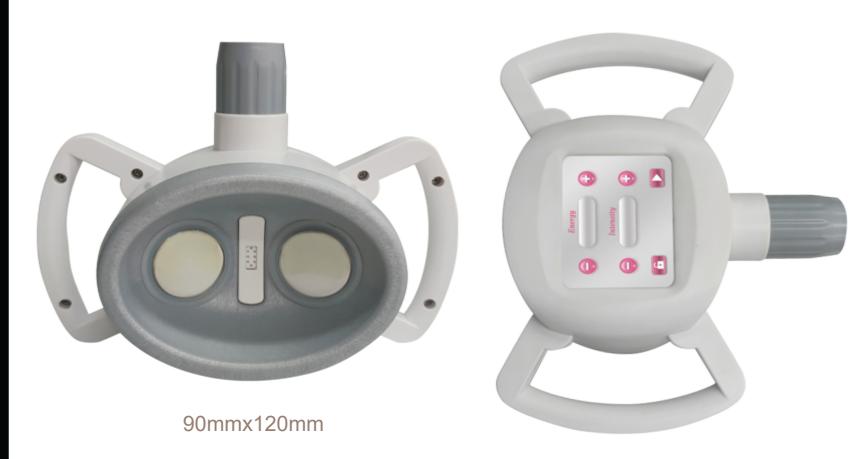

# INFRARED VACUUM ROLLER RF HANDLE (BIG)

Used for cellulite removal

skin tightening on the abdomen, buttocks, waist, thighs and back.

30 seconds of treatment can

increase the temperature of the

treatment area to 43.5°C

# Clean And Hygienic

Applicator head replaceable design

30mmx44mm