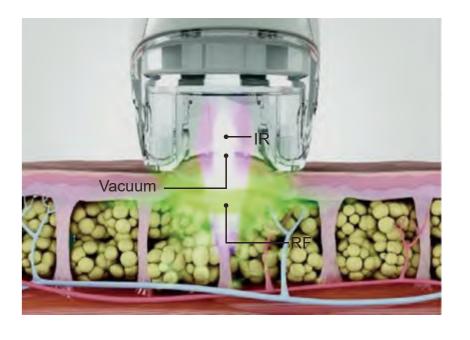

# LOVE YOUR SHAPE

SAY GOODBYE TO CELLULITE

Whole body treatment

Safe and Reliable

Effective and Comfortable

Infrared laser directly heats the targeted area

A vacuum elevates the target tissue, bring it closer to the energy scure

Bi-polar RF heat from epidermis to subcutaneous at 15mmdepth, can deliver thermal energy continuously to adipose tissue and dermal collagen fibers.

Roller massage accelerates blood cycle and lymphatic drainage.

#### **Combines five different technolgies**

The V-shape combines five different technologies including IR(Infrared laser), Bi-polar RF, massage roller, vacuum and ultrasound cavitation. The combination of IR, vacuum and RF cause deep heating of the fat cells, their surrounding connective tissue and the underlying dermal collagen fibers. This type of efficient heating and vacuum stimulates the growth of new and better collagen and elastin which results in localized reduction in skin laxity, body volume, and an overall improvement in skin structure and texture. The massage roller causes an immediate increase in circulation and lymphatic drainage, both essential components for healthy skin structure.