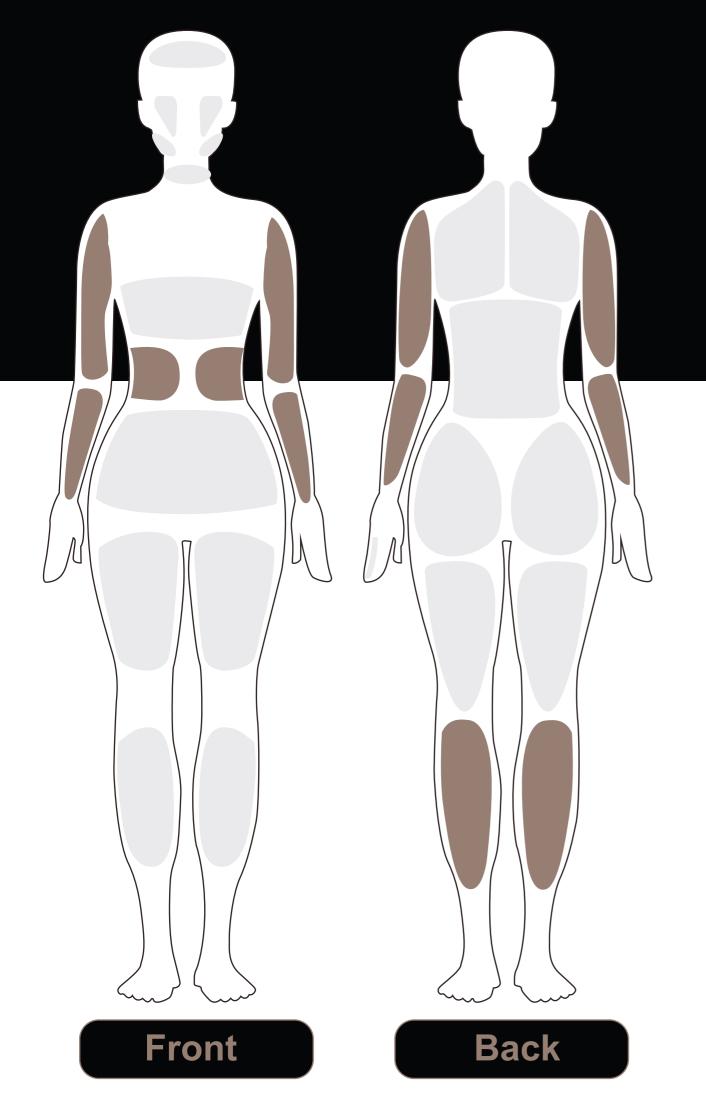

# Arms (bingo wings) & Back

- Circumferential reduction
- Skin tightening (Laxity)
- Stretch marks

# **Stomach (abdomen & love handles)**

- Circumferential reduction
- Body contouring
- Skin tightening (Laxity)
- Stretch marks (red and white)

# Legs (thighs & buttocks)

- Circumferential reduction
- Cellulitis treatment
- Body contouring
- Skin tightening

40mmx66mm