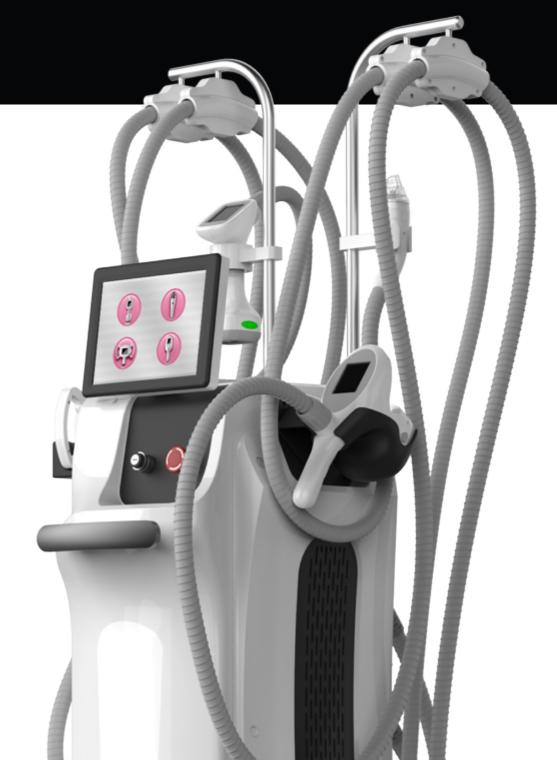

#### **Combines five different technolgies**

The V-shape combines five different technologies including IR(Infrared laser), Bi-polar RF, massage roller, vacuum and ultrasound cavitation. The combination of IR, vacuum and RF cause deep heating of the fat cells, their surrounding connective tissue and the underlying dermal collagen fibers. This type of efficient heating and vacuum stimulates the growth of new and better collagen and elastin which results in localized reduction in skin laxity, body volume, and an overall improvement in skin structure and texture. The massage roller causes an immediate increase in circulation and lymphatic drainage, both essential components for healthy skin structure.

# INFRARED VACUUM ROLLER RF HANDLE (BIG)

Used for cellulite removal

skin tightening on the abdomen, buttocks, waist, thighs and back.

30 seconds of treatment can

increase the temperature of the

treatment area to 43.5°C

# Clean And Hygienic

Applicator head replaceable design

30mmx44mm

# INFRARED VACUUM ROLLER RF HANDLE (SMALL)

Used for cellulite removal and skin tightening on arms, calves and back.

16mmx25mm

9mmx13mm

4.5mmx9mm

# **FACIAL VACUUM RF HANDLE**

Equipped with three different sizes of treatment heads, used for facial and neck skin tightening and lifting, eye wrinkles removal, eye bags and dark circles treatment.

The handles adopt 3.5-inch touch screen, and the treatment parameters can be adjusted by the handle during treatment, which is convenient for operation

# **VACUUM ULTRASOUND CAVITATION HANDLE**

Combines vacuum and ultrasound, for local fat reduction in the abdomen, buttocks, thighs and other areas.