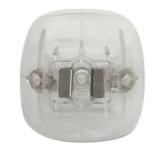

# INFRARED VACUUM ROLLER RF HANDLE (BIG)

Used for cellulite removal

skin tightening on the abdomen, buttocks, waist, thighs and back.

30 seconds of treatment can

increase the temperature of the

treatment area to 43.5°C

# Clean And Hygienic

Applicator head replaceable design

30mmx44mm