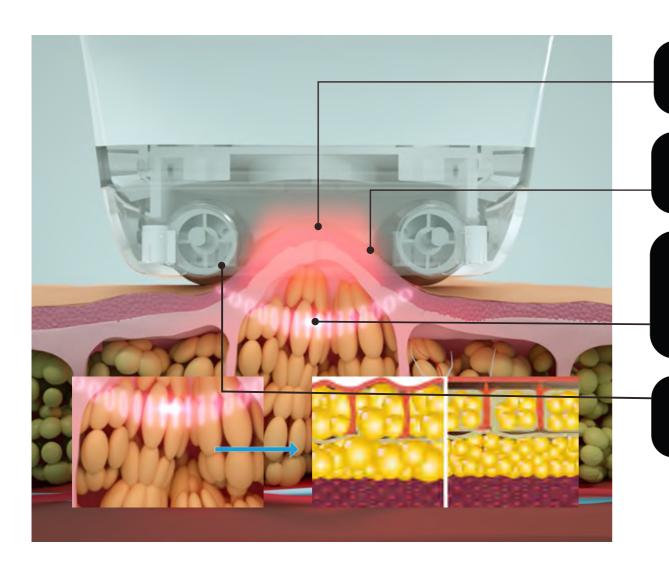

# LOVE YOUR SHAPE

SAY GOODBYE TO CELLULITE

Whole body treatment

Safe and Reliable

Effective and Comfortable

Infrared laser directly heats the targeted area

A vacuum elevates the target tissue, bring it closer to the energy scure

Bi-polar RF heat from epidermis to subcutaneous at 15mmdepth, can deliver thermal energy continuously to adipose tissue and dermal collagen fibers.

Roller massage accelerates blood cycle and lymphatic drainage.

#### **Combines five different technolgies**

The V-shape combines five different technologies including IR(Infrared laser), Bi-polar RF, massage roller, vacuum and ultrasound cavitation. The combination of IR, vacuum and RF cause deep heating of the fat cells, their surrounding connective tissue and the underlying dermal collagen fibers. This type of efficient heating and vacuum stimulates the growth of new and better collagen and elastin which results in localized reduction in skin laxity, body volume, and an overall improvement in skin structure and texture. The massage roller causes an immediate increase in circulation and lymphatic drainage, both essential components for healthy skin structure.