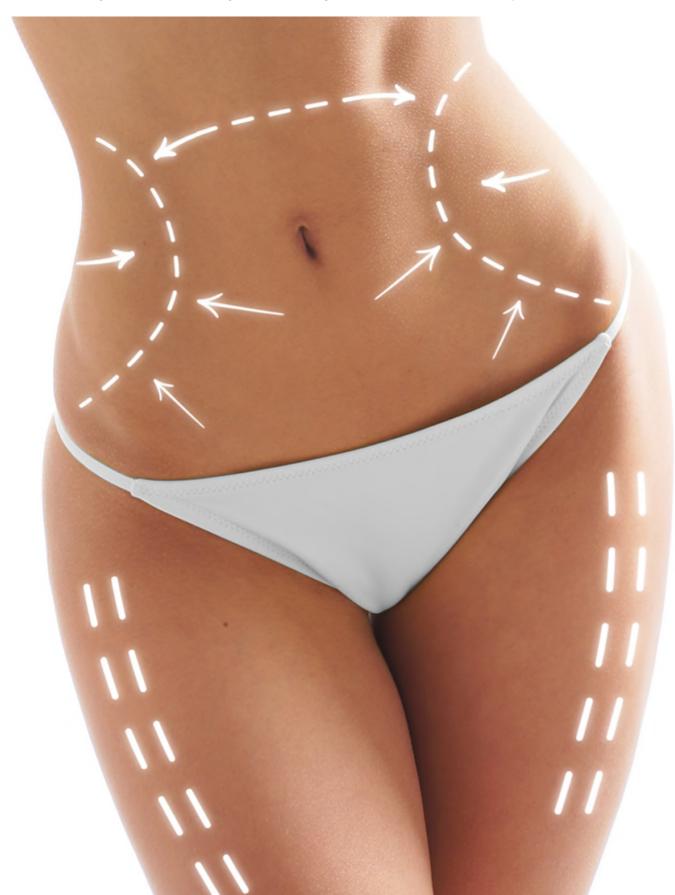

# **Stomach (abdomen & love handles)**

- Circumferential reduction
- Body contouring
- Skin tightening (Laxity)
- Stretch marks (red and white)

# Legs (thighs & buttocks)

- Circumferential reduction
- Cellulitis treatment
- Body contouring
- Skin tightening

40mmx66mm