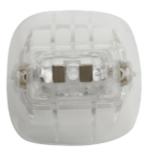

# INFRARED VACUUM ROLLER RF HANDLE (SMALL)

Used for cellulite removal and skin tightening on arms, calves and back.

16mmx25mm

9mmx13mm

4.5mmx9mm