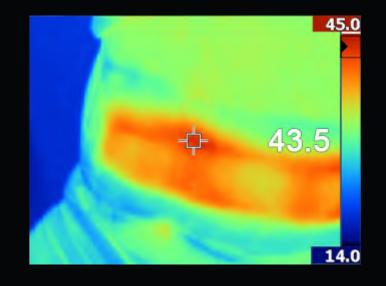

# INFRARED VACUUM ROLLER RF HANDLE (BIG)

Used for cellulite removal

skin tightening on the abdomen, buttocks, waist, thighs and back.

30 seconds of treatment can

increase the temperature of the

treatment area to 43.5°C