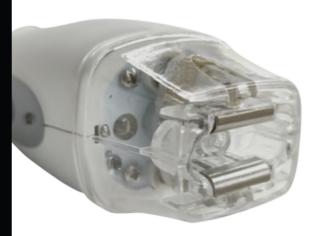

# **FACIAL VACUUM RF HANDLE**

Equipped with three different sizes of treatment heads, used for facial and neck skin tightening and lifting, eye wrinkles removal, eye bags and dark circles treatment.

The handles adopt 3.5-inch touch screen, and the treatment parameters can be adjusted by the handle during treatment, which is convenient for operation