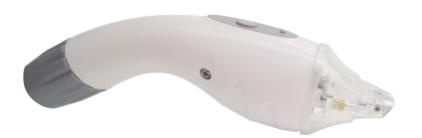

# INFRARED VACUUM ROLLER RF HANDLE (SMALL)

Used for cellulite removal and skin tightening on arms, calves and back.

16mmx25mm

9mmx13mm

4.5mmx9mm