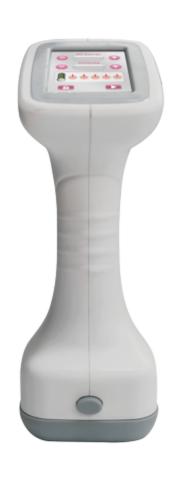

# **FACIAL VACUUM RF HANDLE**

Equipped with three different sizes of treatment heads, used for facial and neck skin tightening and lifting, eye wrinkles removal, eye bags and dark circles treatment.

The handles adopt 3.5-inch touch screen, and the treatment parameters can be adjusted by the handle during treatment, which is convenient for operation