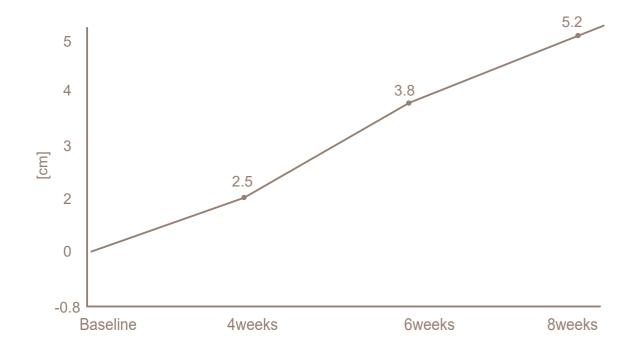

#### **AVERAGE REDUCTION OF ABDOMEN WIDTH**

Based on numerous clinical medical treatment statistics, it shows 4-6 cm waist

width reduction after one cycle of treatment, and this reduction keeps going on

for 2-3 future months.