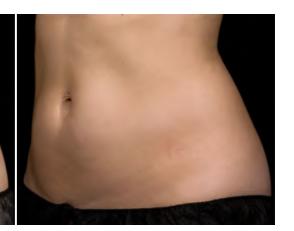

# **Stomach (abdomen & love handles)**

- Circumferential reduction
- Body contouring
- Skin tightening (Laxity)
- Stretch marks (red and white)

#### **AVERAGE REDUCTION OF ABDOMEN WIDTH**

Based on numerous clinical medical treatment statistics, it shows 4-6 cm waist

width reduction after one cycle of treatment, and this reduction keeps going on

for 2-3 future months.