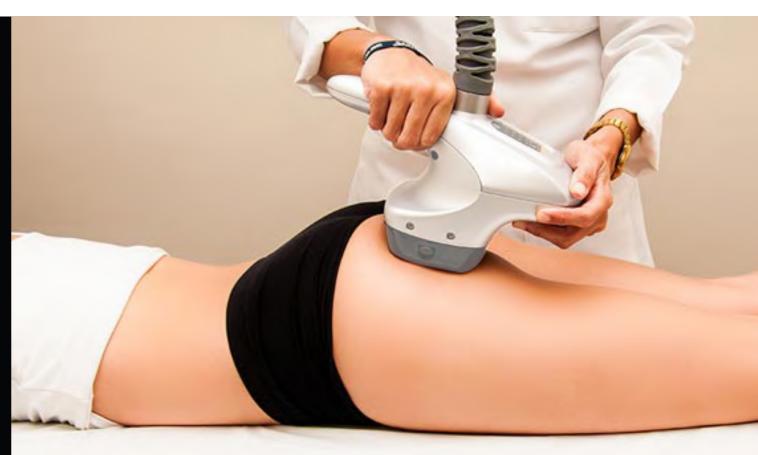

# Legs (thighs & buttocks)

- Circumferential reduction
- Cellulitis treatment
- Body contouring
- Skin tightening

40mmx66mm

# INFRARED VACUUM ROLLER RF HANDLE (BIG)

Used for cellulite removal

skin tightening on the abdomen, buttocks, waist, thighs and back.

30 seconds of treatment can

increase the temperature of the

treatment area to 43.5°C