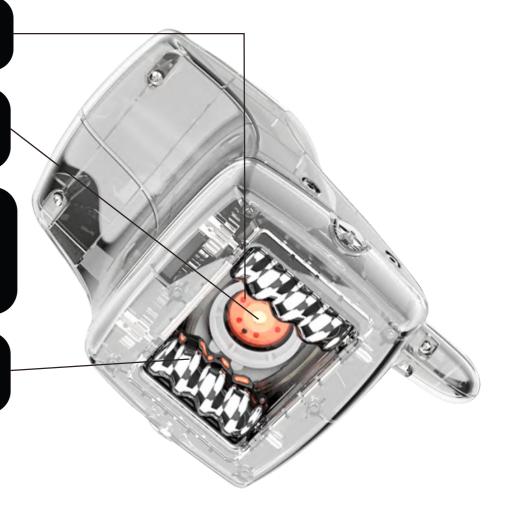

# INFRARED VACUUM ROLLER RF HANDLE (BIG)

Used for cellulite removal

skin tightening on the abdomen, buttocks, waist, thighs and back.

30 seconds of treatment can

increase the temperature of the

treatment area to 43.5°C

# Clean And Hygienic

Applicator head replaceable design

30mmx44mm

# INFRARED VACUUM ROLLER RF HANDLE (SMALL)

Used for cellulite removal and skin tightening on arms, calves and back.

16mmx25mm

9mmx13mm

4.5mmx9mm