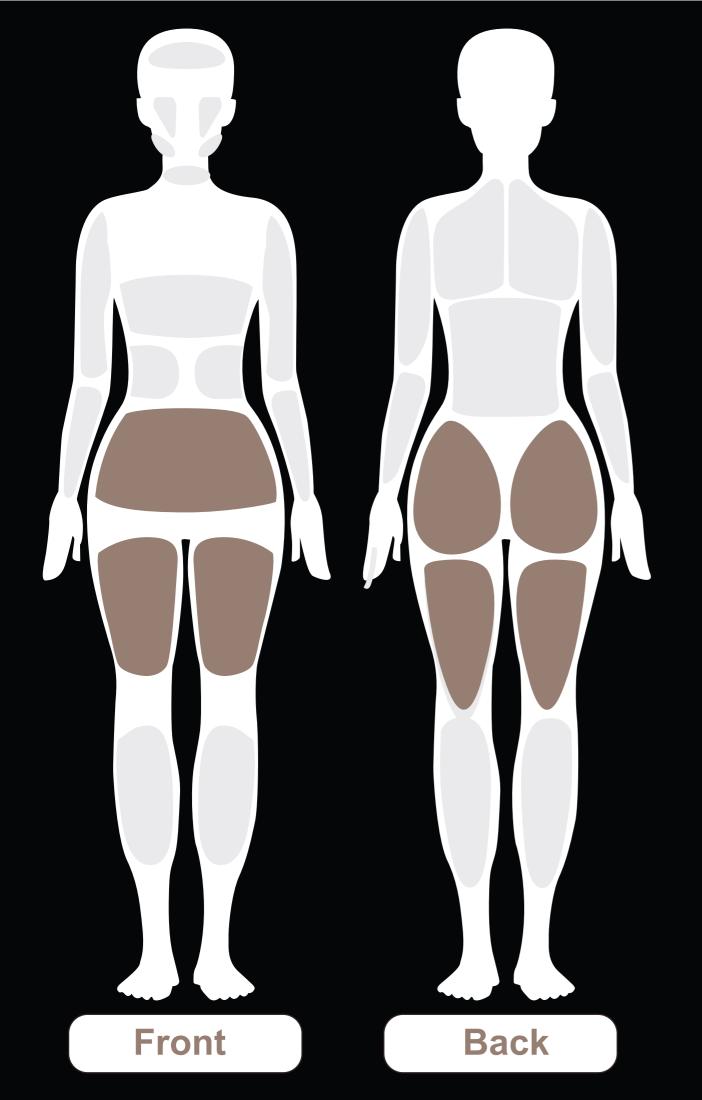

# Legs (thighs & buttocks)

- Circumferential reduction
- Cellulitis treatment
- Body contouring
- Skin tightening

40mmx66mm