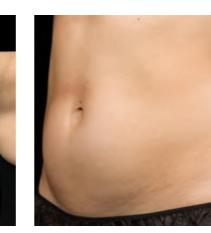

# **Stomach (abdomen & love handles)**

- Circumferential reduction
- Body contouring
- Skin tightening (Laxity)
- Stretch marks (red and white)

#### **AVERAGE REDUCTION OF ABDOMEN WIDTH**

Based on numerous clinical medical treatment statistics, it shows 4-6 cm waist

width reduction after one cycle of treatment, and this reduction keeps going on

for 2-3 future months.

#### **BEFORE AND AFTER**

Japan SMC Solenoid Valve

**Korea DKC Motor** 

Italy Imported Air Pump America Coherent IR Laser Diode

High speed, long life, no noise

Stable output, long life

Large flow, low noise