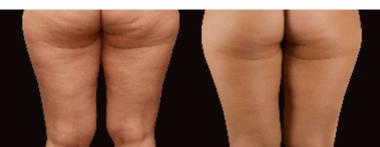

# Legs (thighs & buttocks)

- Circumferential reduction
- Cellulitis treatment
- Body contouring
- Skin tightening

40mmx66mm