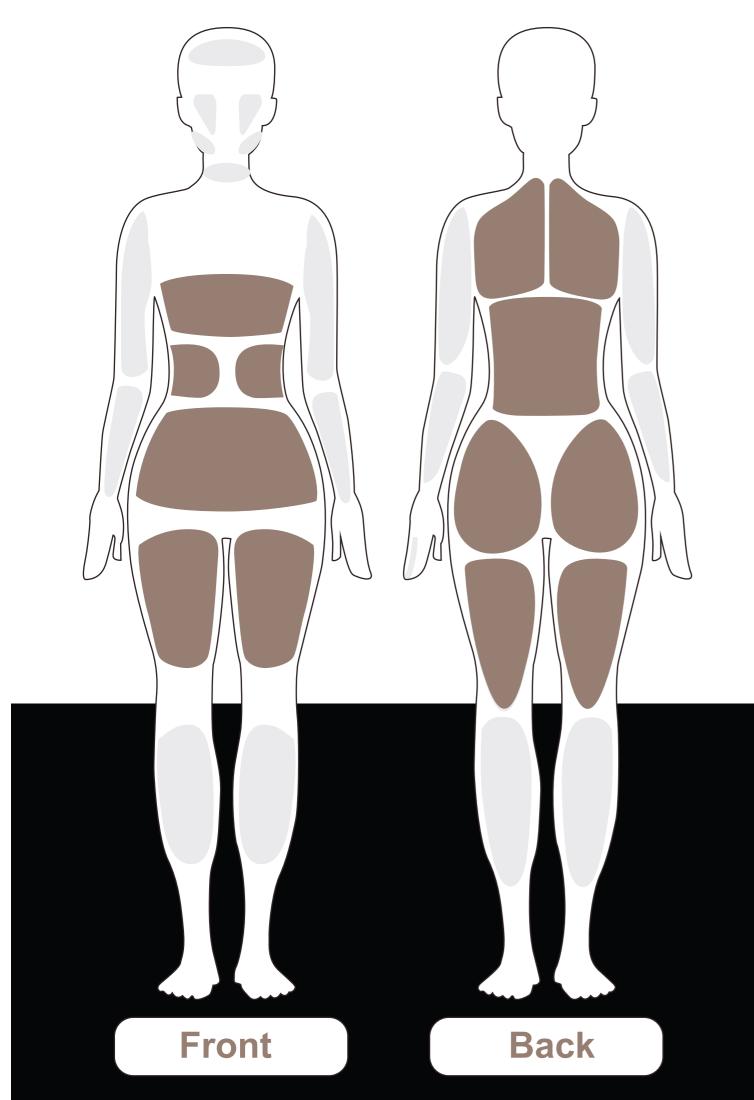

#### **Face and Submental**

- Skin rejuvenation & skin tightening (Laxity, wrinkles, fine lines)
- Face & neck contouring (submental shaping)
- Skin resurfacing

# Arms (bingo wings) & Back

- Circumferential reduction
- Skin tightening (Laxity)
- Stretch marks

# **Stomach (abdomen & love handles)**

- Circumferential reduction
- Body contouring
- Skin tightening (Laxity)
- Stretch marks (red and white)

# Legs (thighs & buttocks)

- Circumferential reduction
- Cellulitis treatment
- Body contouring
- Skin tightening

40mmx66mm