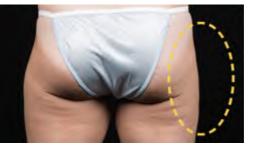

# Legs (thighs & buttocks)

- Circumferential reduction
- Cellulitis treatment
- Body contouring
- Skin tightening

40mmx66mm