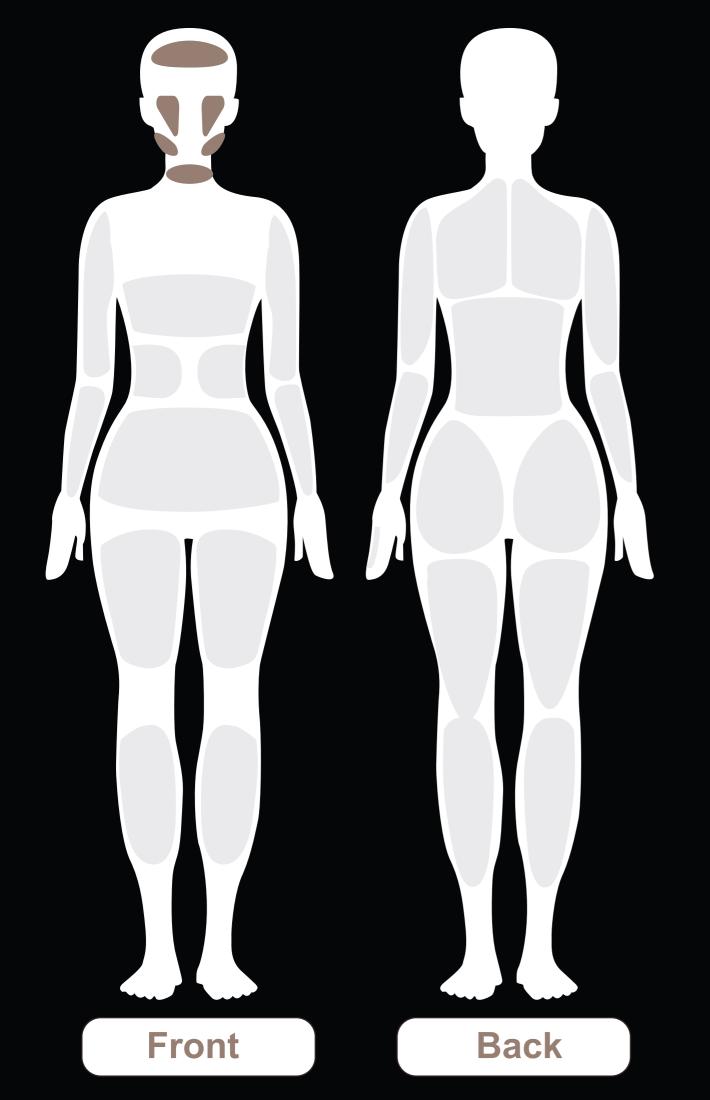

#### **Face and Submental**

- Skin rejuvenation & skin tightening (Laxity, wrinkles, fine lines)
- Face & neck contouring (submental shaping)
- Skin resurfacing

# Arms (bingo wings) & Back

- Circumferential reduction
- Skin tightening (Laxity)
- Stretch marks

# **Stomach (abdomen & love handles)**

- Circumferential reduction
- Body contouring
- Skin tightening (Laxity)
- Stretch marks (red and white)

# Legs (thighs & buttocks)

- Circumferential reduction
- Cellulitis treatment
- Body contouring
- Skin tightening

40mmx66mm