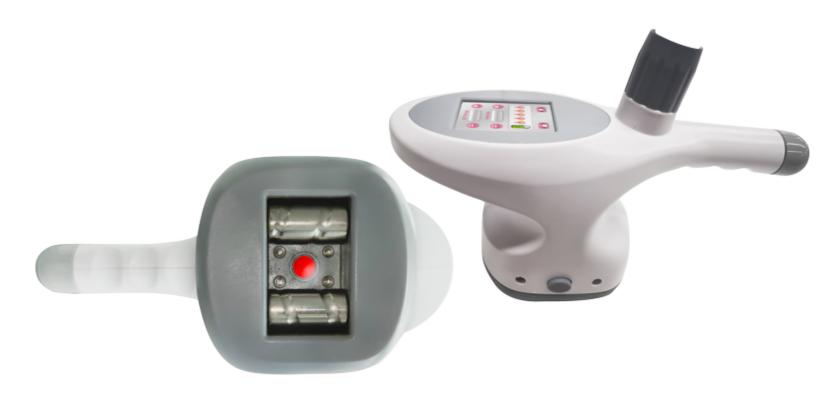

# INFRARED VACUUM ROLLER RF HANDLE (BIG)

Used for cellulite removal

skin tightening on the abdomen, buttocks, waist, thighs and back.

30 seconds of treatment can

increase the temperature of the

treatment area to 43.5°C

# Clean And Hygienic

Applicator head replaceable design

30mmx44mm

# INFRARED VACUUM ROLLER RF HANDLE (SMALL)

Used for cellulite removal and skin tightening on arms, calves and back.

16mmx25mm

9mmx13mm

4.5mmx9mm