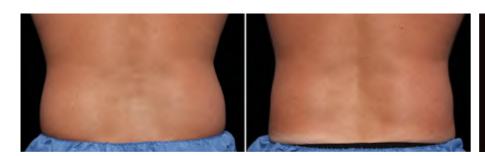

# **Stomach (abdomen & love handles)**

- Circumferential reduction
- Body contouring
- Skin tightening (Laxity)
- Stretch marks (red and white)

#### **AVERAGE REDUCTION OF ABDOMEN WIDTH**

Based on numerous clinical medical treatment statistics, it shows 4-6 cm waist

width reduction after one cycle of treatment, and this reduction keeps going on

for 2-3 future months.