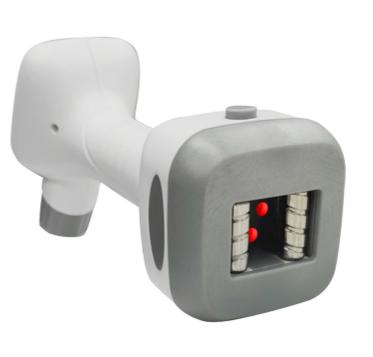

# INFRARED VACUUM ROLLER RF HANDLE (BIG)

Used for cellulite removal

skin tightening on the abdomen, buttocks, waist, thighs and back.

30 seconds of treatment can

increase the temperature of the

treatment area to 43.5°C

# Clean And Hygienic

Applicator head replaceable design

30mmx44mm