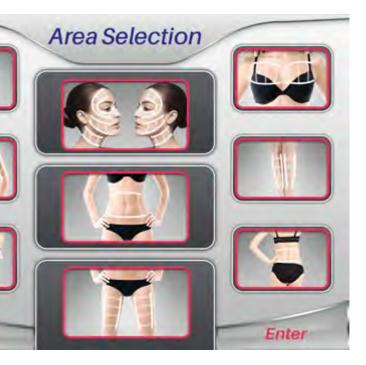

### **FOR SLIMMING & CONTOURING**

**1** Fat cells and cellulite is formed within the body.

**3** As a natural healing response of the body the cells regenerate joining together to fill the gap.

2 The SMASFOCUS V energy destroys the fat cells that have been targeted.

4 In result, the layer of fat naturally exits the body delivering a smooth, contoured body line.

## FOR VAGINAL TIGHTENING