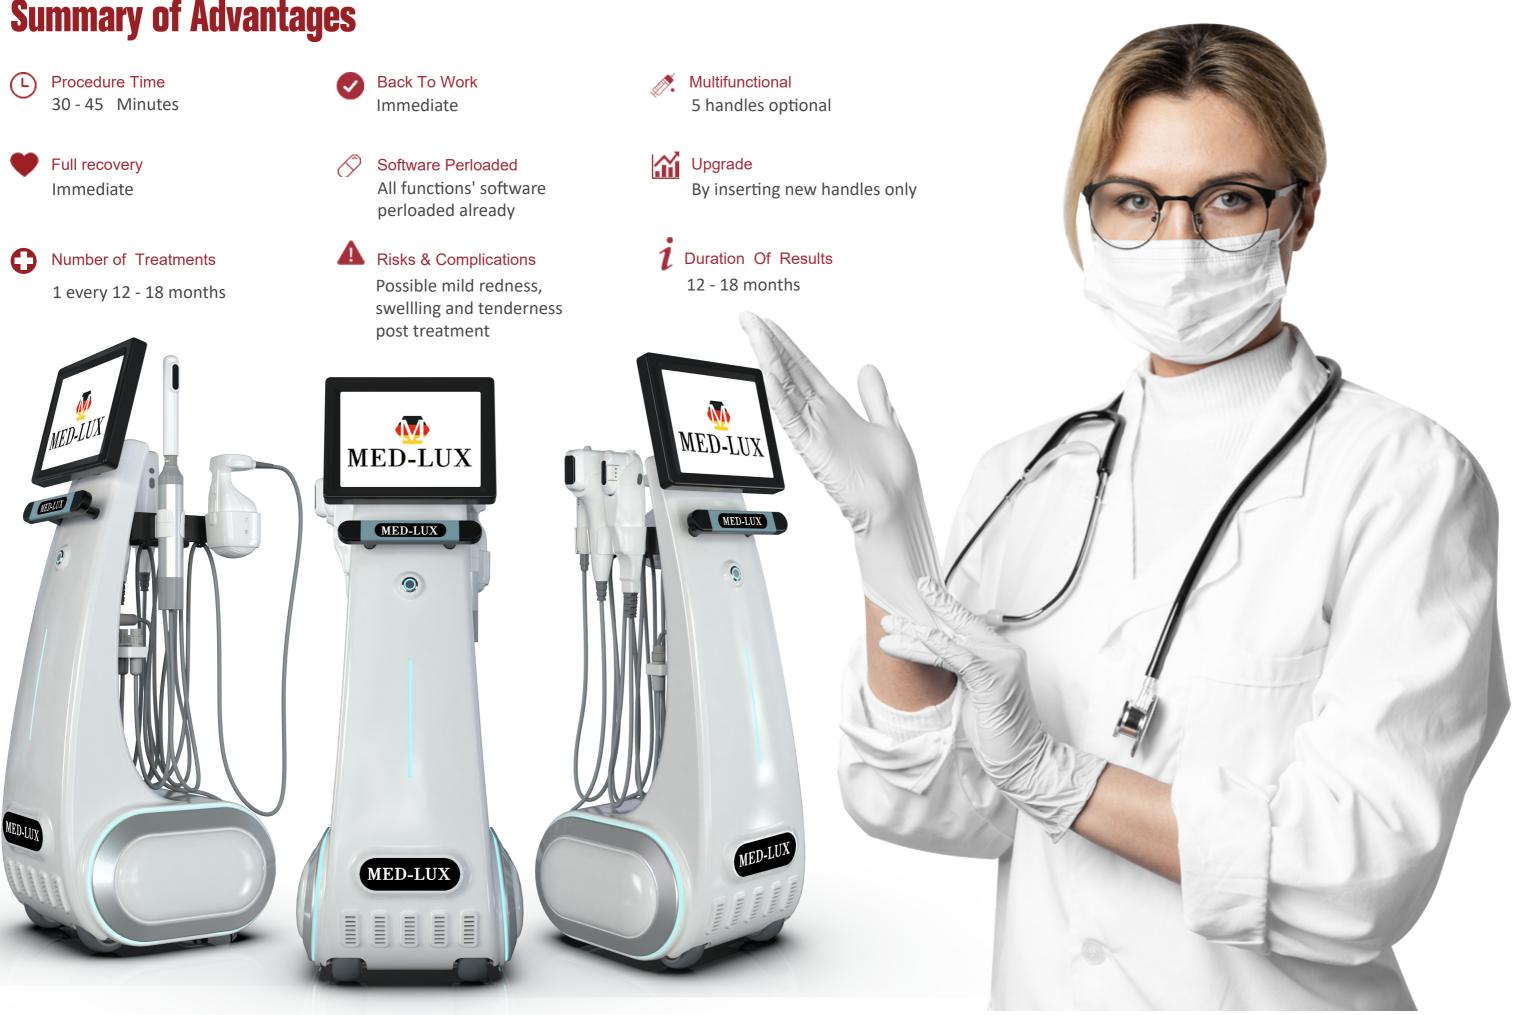

sponse of the body the cells regenerate joining together to fill the gap.



2 The SMASFOCUS V energy destroys the fat cells that have been targeted.



4 In result, the layer of fat naturally exits the body delivering a smooth, contoured body line.





## FOR VAGINAL TIGHTENING



## **Product Introduction**



MED-LUX ( DED-LUX ) MED-LUX





## **Easy to upgrade**

Each machine is pre-loaded with a software system with all handle functions before shipment. When users need to upgrade the machine functions, they only need to purchase the handle with that function, plug the handle into the machine, and the software system can automatically identify the new handle to realize machine function upgrade.



2D HIFU





Vmax

Liposonix



3D HIFU

Back



Vaginal

# **Summary of Advantages**



## **Before and after**



Before

After



Before

After



Before



Before

After



Before



After



Before

# **Specifications**

| Power      | 1200 W           |
|------------|------------------|
| Frequency  | 4 ~ 7MHz         |
| Net Weight | 25kg             |
| Dimension  | 400*350*1060mm   |
| Voltage AC | 100-240v 50/60Hz |



After

After