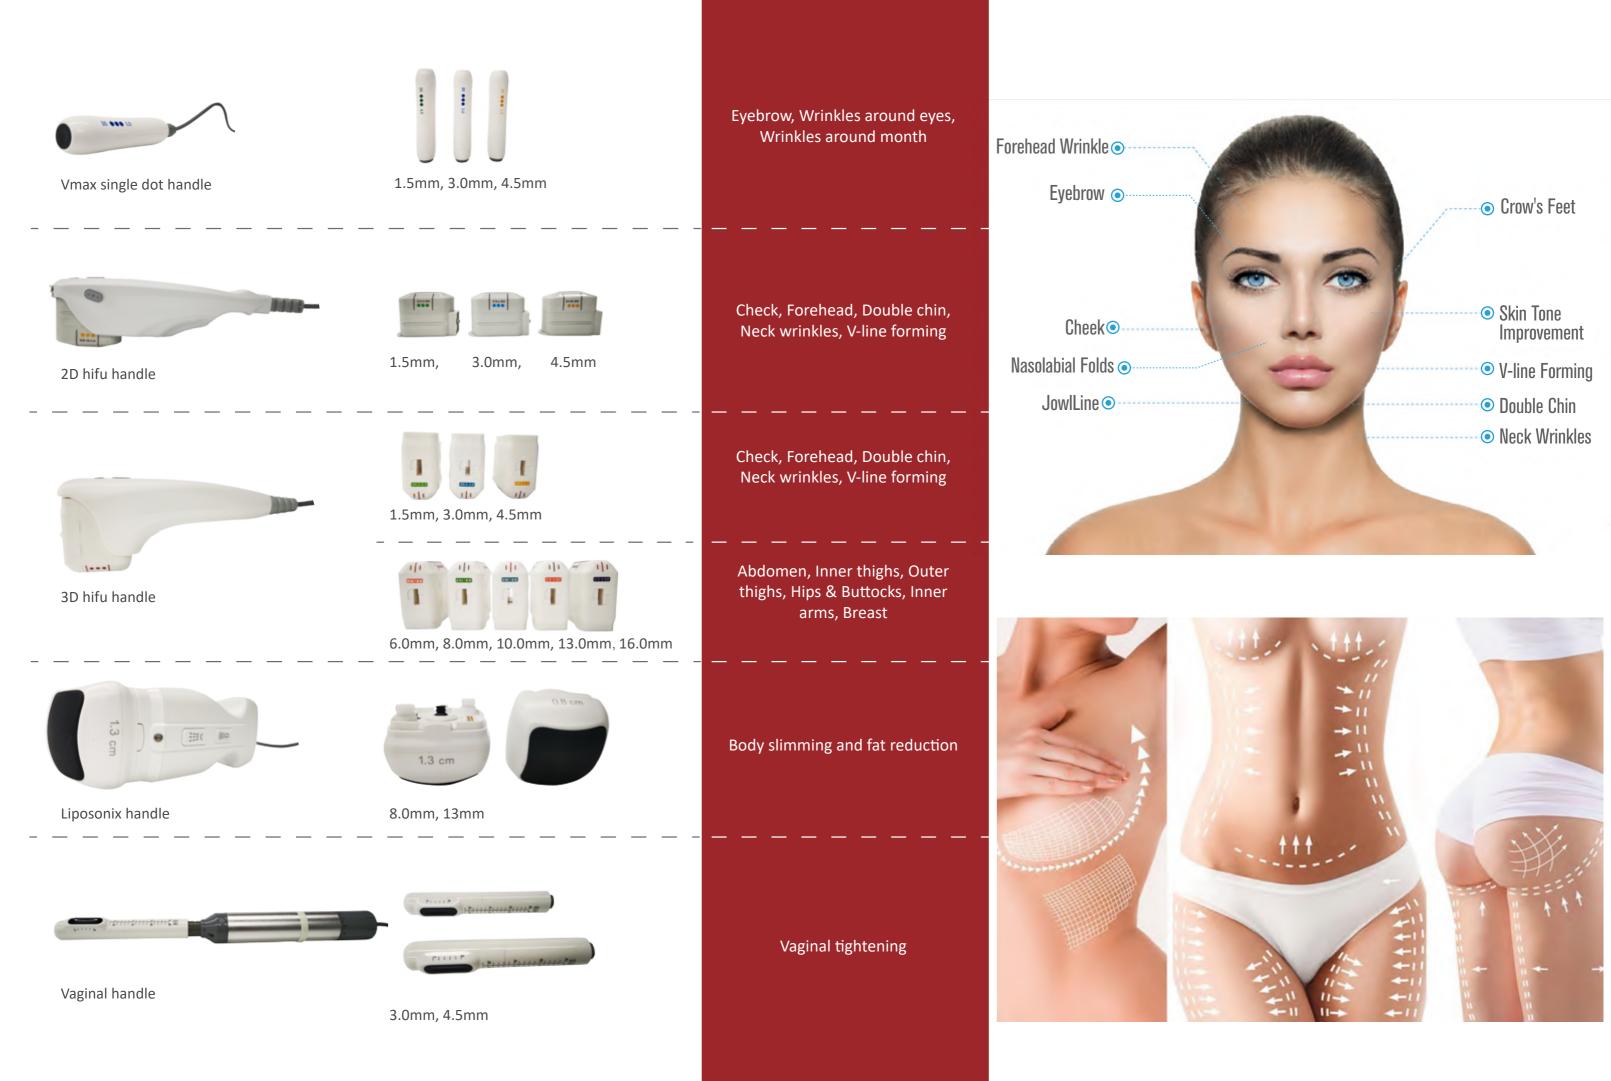

## **One Machine, Multi-Functional**

Only need to replace the handle, you can upgrade the product function at any time.

## **Easy to upgrade**

Each machine is pre-loaded with a software system with all handle functions before shipment. When users need to upgrade the machine functions, they only need to purchase the handle with that function, plug the handle into the machine, and the software system can automatically identify the new handle to realize machine function upgrade.

2D HIFU

Vmax

Liposonix

3D HIFU

Back

Vaginal