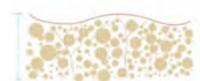

### **FOR SLIMMING & CONTOURING**

**1** Fat cells and cellulite is formed within the body.

**3** As a natural healing response of the body the cells regenerate joining together to fill the gap.

2 The SMASFOCUS V energy destroys the fat cells that have been targeted.

4 In result, the layer of fat naturally exits the body delivering a smooth, contoured body line.