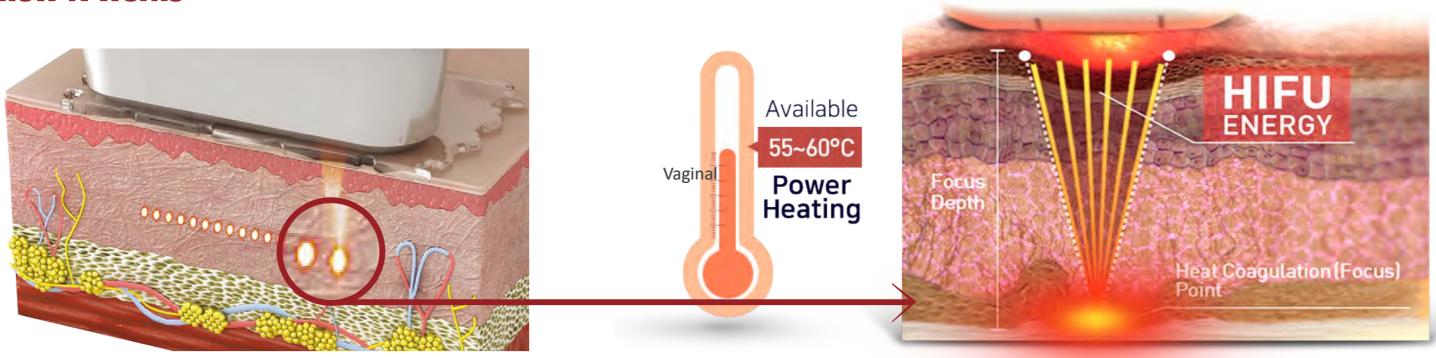

## How it works

HIFU-powered transducers deliver concentrated waves of ultrasound into multiple layers of skin and body tissues without making direct contact with surrounding areas.

Transferring stabilized temperatures of 65~75°C into the targeted zones, the SMASFOCUS V aims to induce a process of neocollagenesis in the face while tightening body tissues for contouring purposes

## FOR VAGINAL TIGHTENING