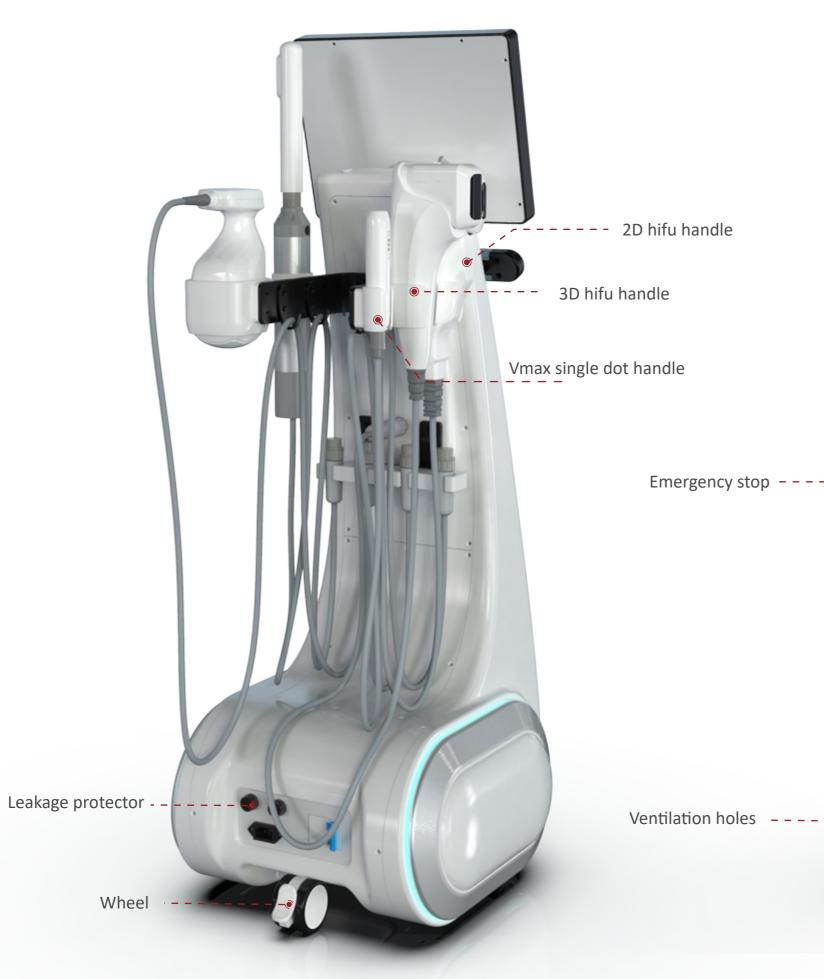

## **One Machine, Multi-Functional**

Only need to replace the handle, you can upgrade the product function at any time.

## **Easy to upgrade**

Each machine is pre-loaded with a software system with all handle functions before shipment. When users need to upgrade the machine functions, they only need to purchase the handle with that function, plug the handle into the machine, and the software system can automatically identify the new handle to realize machine function upgrade.

2D HIFU

Vmax

Liposonix

3D HIFU

Back

Vaginal