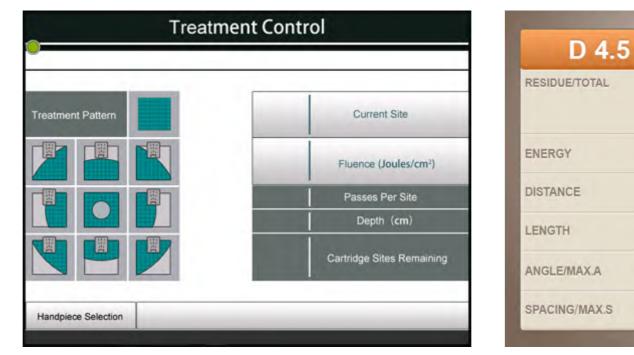

## How it works

HIFU-powered transducers deliver concentrated waves of ultrasound into multiple layers of skin and body tissues without making direct contact with surrounding areas.

Transferring stabilized temperatures of 65~75°C into the targeted zones, the SMASFOCUS V aims to induce a process of neocollagenesis in the face while tightening body tissues for contouring purposes

## **FOR LIFTING & TIGHTENING**

**1** The dermis layer of the skin naturally synthesizes less collagen over the course of time.

**3** Stimulated by the focused energy, skin collegan starts to regeneration.

**2** Focused ultrasound waves deliver energy directly within the skin layer causing a shrinking effect.

**4** Through the regeneration of collagen, wrinkles are eliminated in the process of both firming and tightening the skin.