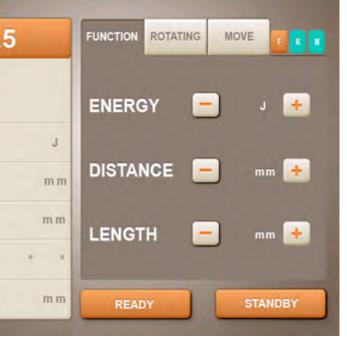

## How it works

HIFU-powered transducers deliver concentrated waves of ultrasound into multiple layers of skin and body tissues without making direct contact with surrounding areas.

Transferring stabilized temperatures of 65~75°C into the targeted zones, the SMASFOCUS V aims to induce a process of neocollagenesis in the face while tightening body tissues for contouring purposes