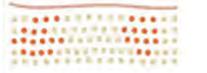

## **FOR LIFTING & TIGHTENING**

**1** The dermis layer of the skin naturally synthesizes less collagen over the course of time.

**3** Stimulated by the focused energy, skin collegan starts to regeneration.

**2** Focused ultrasound waves deliver energy directly within the skin layer causing a shrinking effect.

**4** Through the regeneration of collagen, wrinkles are eliminated in the process of both firming and tightening the skin.