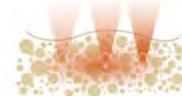

## How it works

HIFU-powered transducers deliver concentrated waves of ultrasound into multiple layers of skin and body tissues without making direct contact with surrounding areas.

Transferring stabilized temperatures of 65~75°C into the targeted zones, the SMASFOCUS V aims to induce a process of neocollagenesis in the face while tightening body tissues for contouring purposes