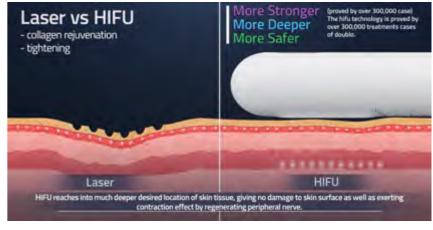

## How it works

HIFU-powered transducers deliver concentrated waves of ultrasound into multiple layers of skin and body tissues without making direct contact with surrounding areas.

Transferring stabilized temperatures of 65~75°C into the targeted zones, the SMASFOCUS V aims to induce a process of neocollagenesis in the face while tightening body tissues for contouring purposes