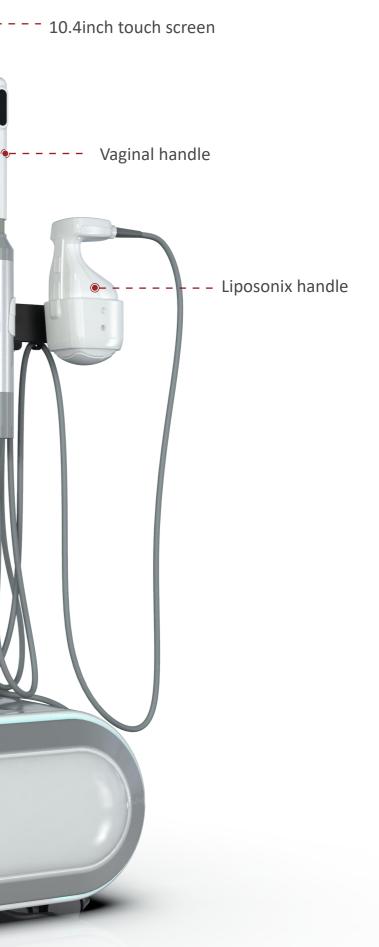

rse of time.



**3** Stimulated by the focused energy, skin collegan starts to regeneration.



**2** Focused ultrasound waves deliver energy directly within the skin layer causing a shrinking effect.



**4** Through the regeneration of collagen, wrinkles are eliminated in the process of both firming and tightening the skin.

### **FOR SLIMMING & CONTOURING**



**1** Fat cells and cellulite is formed within the body.



**3** As a natural healing response of the body the cells regenerate joining together to fill the gap.



2 The SMASFOCUS V energy destroys the fat cells that have been targeted.



4 In result, the layer of fat naturally exits the body delivering a smooth, contoured body line.





## FOR VAGINAL TIGHTENING



## **Product Introduction**



MED-LUX ( DED-LUX ) MED-LUX





## **Easy to upgrade**

Each machine is pre-loaded with a software system with all handle functions before shipment. When users need to upgrade the machine functions, they only need to purchase the handle with that function, plug the handle into the machine, and the software system can automatically identify the new handle to realize machine function upgrade.



2D HIFU





Vmax

Liposonix



3D HIFU

Back



Vaginal

# **Summary of Advantages**



## **Before and after**



Before

After



Before

After



Before



Before

After



Before



After



Before

# **Specifications**

| Power      | 1200 W           |
|------------|------------------|
| Frequency  | 4 ~ 7MHz         |
| Net Weight | 25kg             |
| Dimension  | 400*350*1060mm   |
| Voltage AC | 100-240v 50/60Hz |