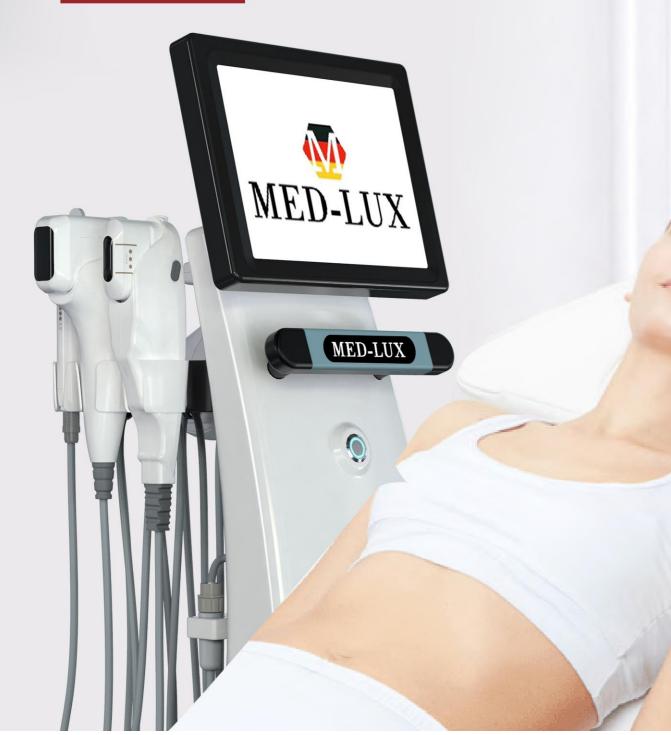

/ Skin Tightening · Face Lifting · Body Slimming · Vaginal Tightening /

## 5D HIFU



## **One Machine, Multi-Functional**

Only need to replace the handle, you can upgrade the product function at any time.





## How it works



HIFU-powered transducers deliver concentrated waves of ultrasound into multiple layers of skin and body tissues without making direct contact with surrounding areas.

Transferring stabilized temperatures of 65~75°C into the targeted zones, the SMASFOCUS V aims to induce a process of neocollagenesis in the face while tightening body tissues for contouring purposes

## **FOR LIFTING & TIGHTENING**



**1** The dermis layer of the skin naturally synthesizes less collagen over the course of time.



**3** Stimulated by the focused energy, skin collegan starts to regeneration.



**2** Focused ultrasound waves deliver energy directly within the skin