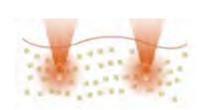

## How it works

HIFU-powered transducers deliver concentrated waves of ultrasound into multiple layers of skin and body tissues without making direct contact with surrounding areas.

Transferring stabilized temperatures of 65~75°C into the targeted zones, the SMASFOCUS V aims to induce a process of neocollagenesis in the face while tightening body tissues for contouring purposes

### **FOR SLIMMING & CONTOURING**

**1** Fat cells and cellulite is formed within the body.

**3** As a natural healing response of the body the cells regenerate joining together to fill the gap.

2 The SMASFOCUS V energy destroys the fat cells that have been targeted.

4 In result, the layer of fat naturally exits the body delivering a smooth, contoured body line.