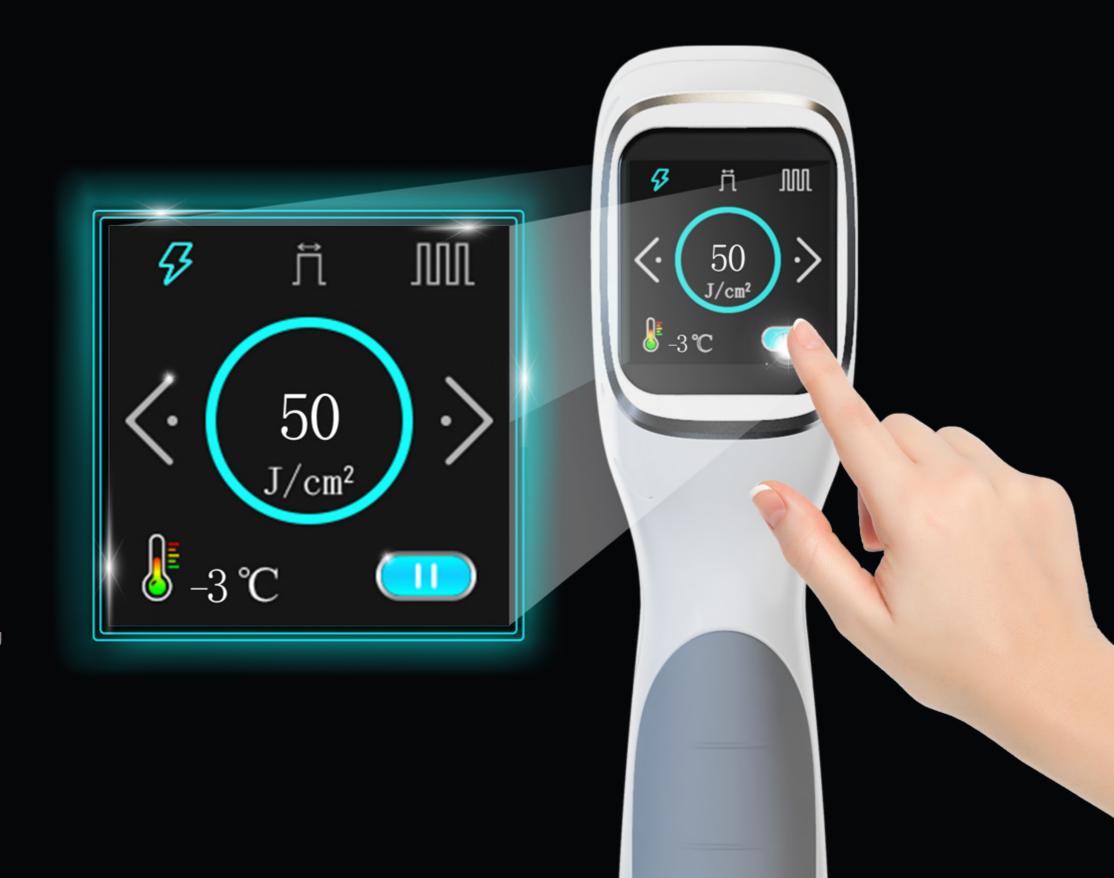

# **TOUCH SCREEN HANDLE**

#### More than just display

1.54-inch high-definition OLED touch screen, treatment parameters can be adjusted directly on the handle screen.

Energy adjustment

Pulse width adjustment

Frequency adjustment

Real-time temperature monitoring