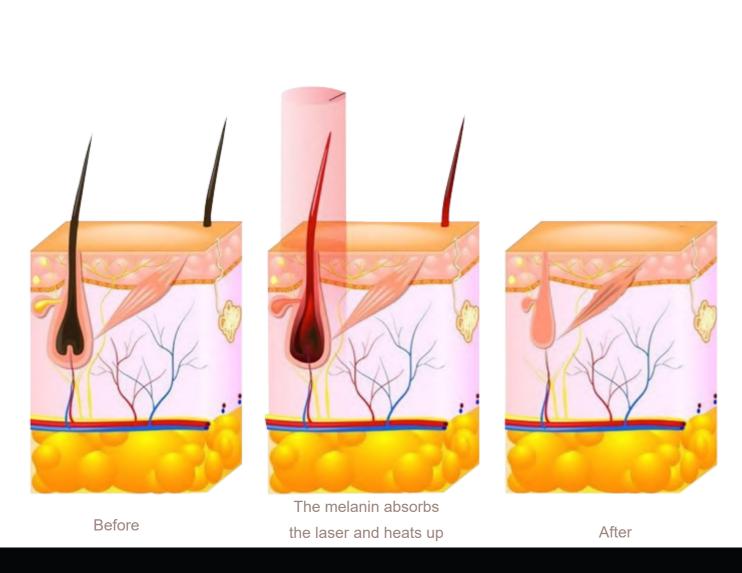

# PRINCIPLE OF TREATMENT

The principle of diode laser hair removal treatment is based on selective photothermal decomposition. The melanosomes in the hair follicle can selectively absorb the energy of the laser. The laser energy emitted by the machine is easily absorbed by the colored hair follicle without damaging the epidermal tissue. The energy emitted by the laser is absorbed by the hair and the pigment in the hair follicle. It is converted into heat, thus increasing the temperature of the hair follicle. When the temperature rises to a certain level, the hair follicle will be irreversibly damaged, and the hair will lose its original environment and be completely removed.