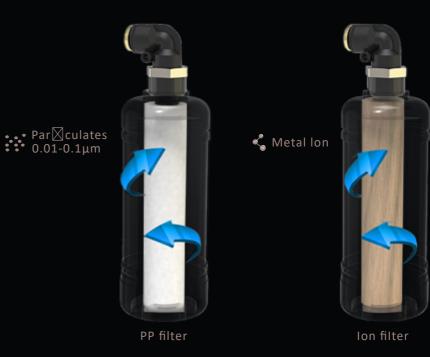

### 2 FILTERS, QUADRUPLE PROTECTION

Each handle is fitted with an advanced two-stage water filtration system. The first stage adopts PP cotton to filter out impurities and prevent laser bloackages, the second stage uses a special lon filter to filter out metal ions, avoiding inner laser corrosion and prolonging system life.