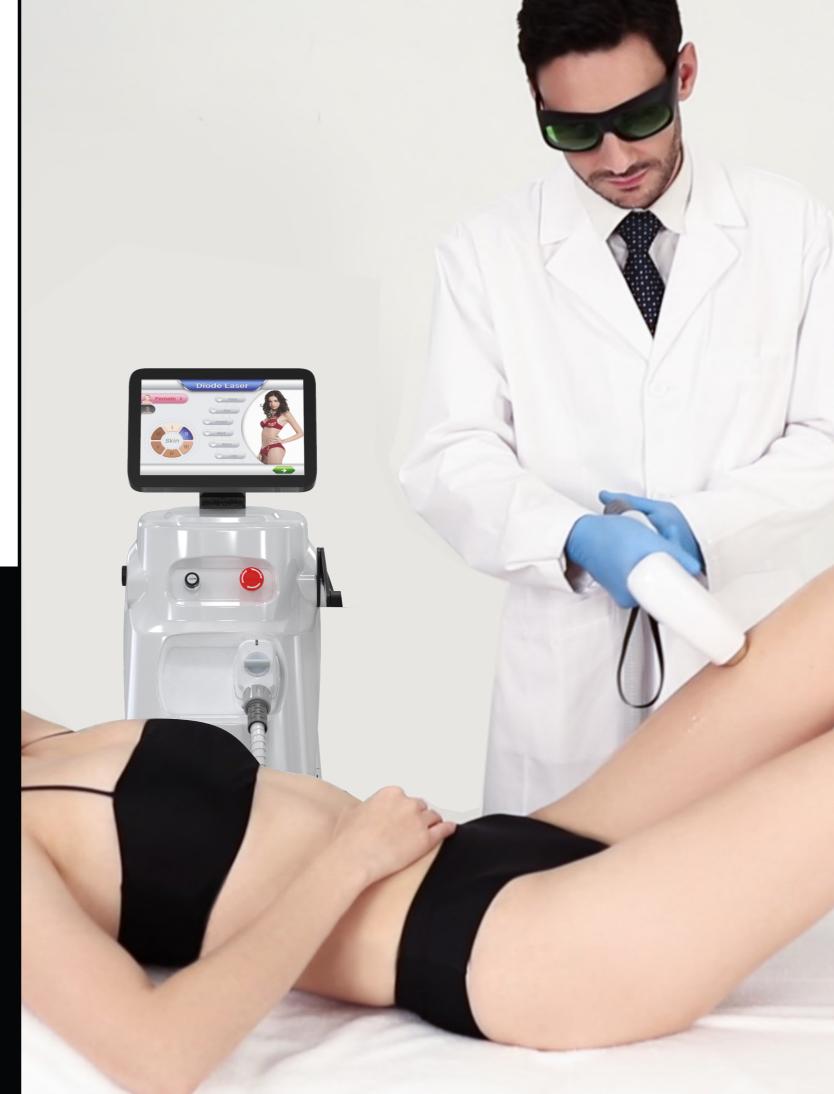

# MED-LUX

Latest Double Handles
Diode Laser Hair Removal

- Comfortable
- Safety
- Effective
- Fast

#### **INTELLIGENT OPERATING SYSTEM**

The operator only needs to select the part and skin color to be treated, and the system will automatically generate the recommended treatment parameters. Even an inexperienced operator can easily grasp the operation of the instrument.