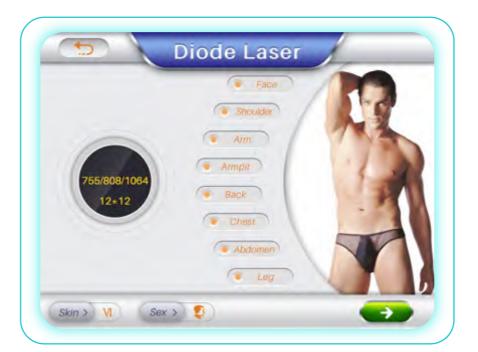

#### **INTELLIGENT OPERATING SYSTEM**

The operator only needs to select the part and skin color to be treated, and the system will automatically generate the recommended treatment parameters. Even an inexperienced operator can easily grasp the operation of the instrument.