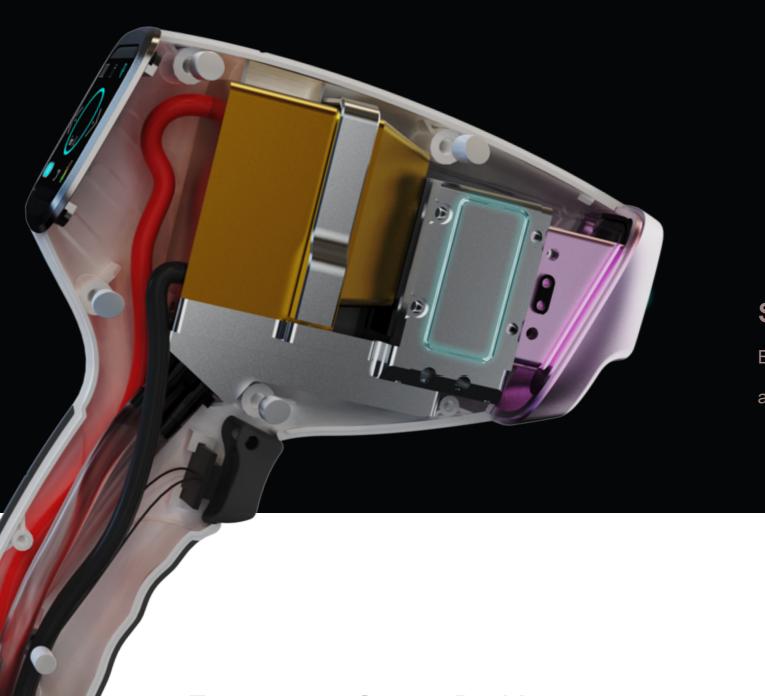

#### **AMERICAN COHERENT LASER BAR**

Crystal and laser are packaged in one, with

low energy loss and long life

# Sapphire crystal

Best light and cold conductivity, ensuring the effectiveness and comfort of the treatment

#### Intelligent temperature monitoring system

A temperature sensor is installed in the handle. Real-time monitoring of the surface temperature of the handle light outlet and display it on the handle screen.

## **Super refrigeration system**

Two semiconductor cooling plates, 108w super cooling power, the surface temperature of the spot can reach -30 °C