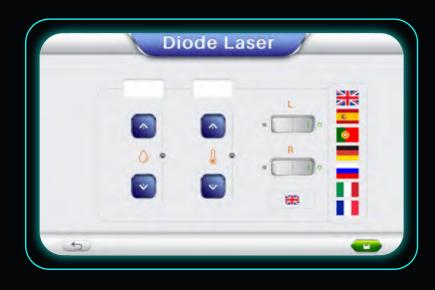

ire crystal

Best light and cold conductivity, ensuring the effectiveness and comfort of the treatment



#### Intelligent temperature monitoring system

A temperature sensor is installed in the handle. Real-time monitoring of the surface temperature of the handle light outlet and display it on the handle screen.



## **Super refrigeration system**

Two semiconductor cooling plates, 108w super cooling power, the surface temperature of the spot can reach -30 °C







#### **INTELLIGENT OPERATING SYSTEM**

The operator only needs to select the part and skin color to be treated, and the system will automatically generate the recommended treatment parameters. Even an inexperienced operator can easily grasp the operation of the instrument.

#### **7 Different Languages Interface Available**





# 20 REAL-TIME INTELLIGENT MONITORING

The whole machine is equipped with 20 intelligent detection functions, including water flow detection, water temperature detection, handle temperature detection, handle connection status detection, water level detection, cooling sheet work detection, etc.

Handle connection status detection

Cooling sheet work detection, etc

Water level detection



Water temperature detection

Handle temperature detection

Water flow detection

Water level detection



### 2 FILTERS, QUADRUPLE PROTECTION

Each handle is fitted with an advanced two-stage water filtration system. The first stage adopts PP cotton to filter out impurities and prevent laser bloackages, the second stage uses a special lon filter to filter out metal ions, avoiding inner laser corrosion