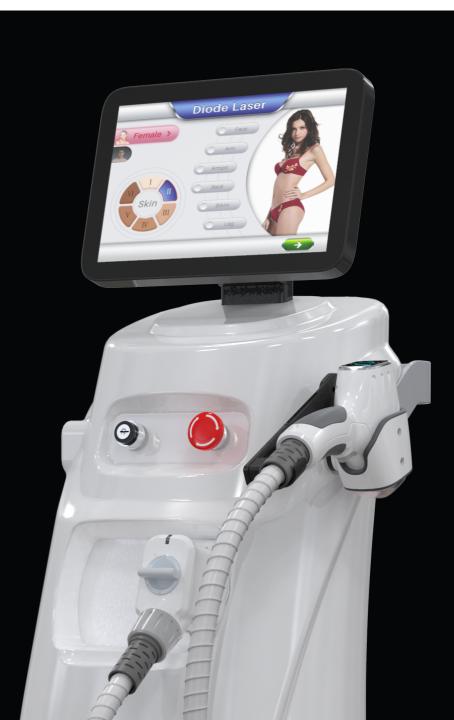

# MED-LUX

Latest Double Handles
Diode Laser Hair Removal

- Comfortable
- Safety
- Effective
- Fast

#### **INTELLIGENT OPERATING SYSTEM**

The operator only needs to select the part and skin color to be treated, and the system will automatically generate the recommended treatment parameters. Even an inexperienced operator can easily grasp the operation of the instrument.

#### **7 Different Languages Interface Available**