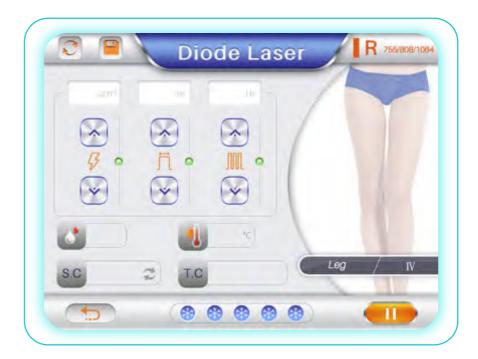

#### More than just display

1.54-inch high-definition OLED touch screen, treatment parameters can be adjusted directly on the handle screen.

Energy adjustment

Pulse width adjustment

Frequency adjustment

Real-time temperature monitoring

#### Intelligent temperature monitoring system

A temperature sensor is installed in the handle. Real-time monitoring of the surface temperature of the handle light outlet and display it on the handle screen.