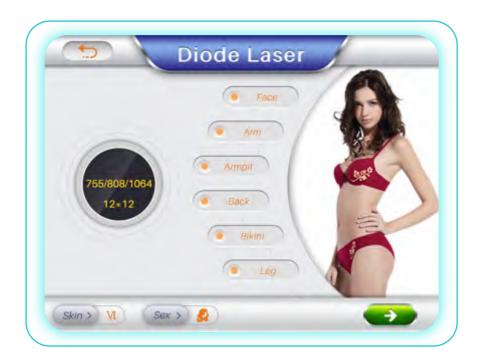

#### **INTELLIGENT OPERATING SYSTEM**

The operator only needs to select the part and skin color to be treated, and the system will automatically generate the recommended treatment parameters. Even an inexperienced operator can easily grasp the operation of the instrument.