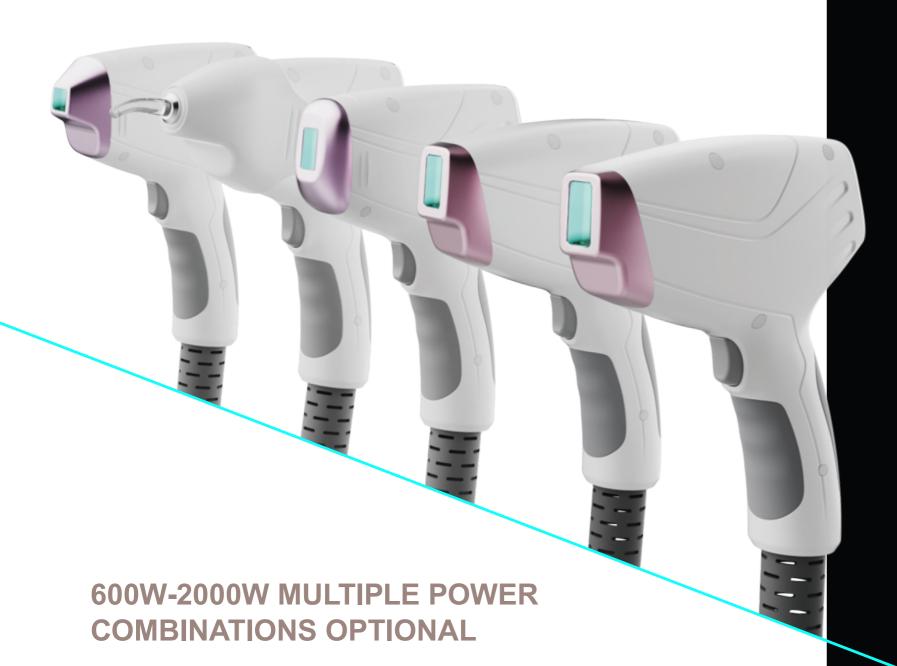

755nm 808nm

A variety of different powers and different spot sizes are available to meet the treatment needs of different parts of the customer

12\*20mm 1200W

12\*24mm 1600W 2000W

12\*28mm 2000W

# **SPECIFICATIONS**

Power 3000W

Power of handle 600-2000W optional

wavelength 808nm (755nm+808nm+1064nm optional)

Machine screen 12.1 inch

Handle screen 1.54 inch

Energy density 1-120J/cm2 (Deviation≤±2%)

Pulse width range 1-200ms