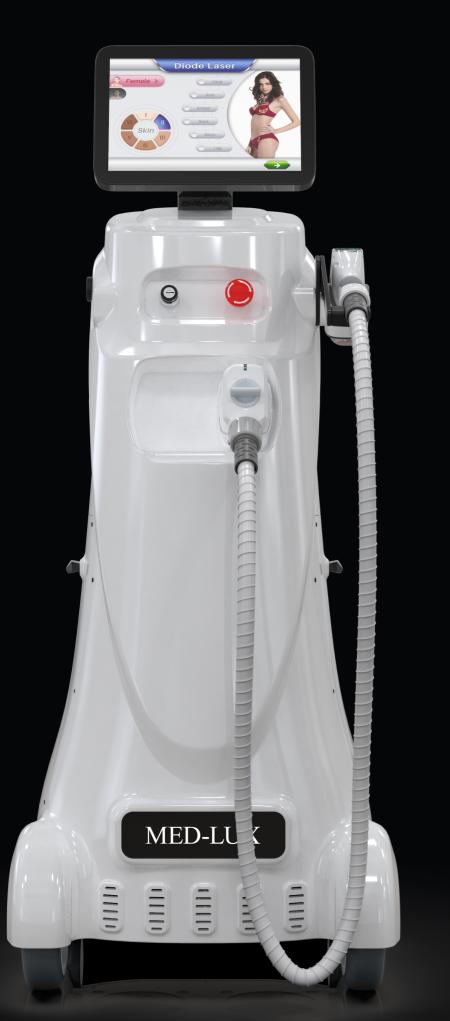

# MED-LUX

Latest Double Handles
Diode Laser Hair Removal

- Comfortable
- Safety
- Effective
- Fast

# MED-LUX