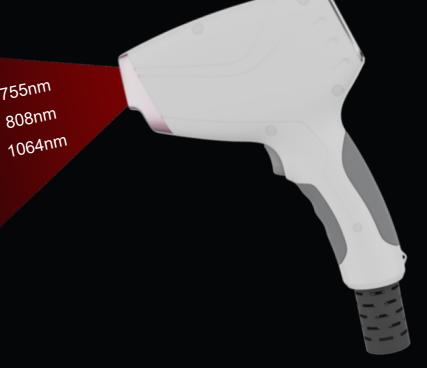

# TRIPLE WAVELENGTHS, BEST RESULT FOR ALL SKIN TYPES AND ALL HAIR TYPES

755nm

755nm offers more powerful energy absorption by the melanin chromophore, making it ideal for light colored and thin hair. It targets the Bulge of the hair follicle and is especially effective for superficially embedded.

808nm

808nm is classic wavelength in laser hair removal, the 808nm wavelength, offers deep penetration of the hair follicle with high average power, suitable for most skin types and hair types.

1064nm

1064nm wavelength is characterized by lower melanin absorption, making it a focused solution for darker skin types. At the same time, the 1064nm offers the deepest penetration of the hair follicle.