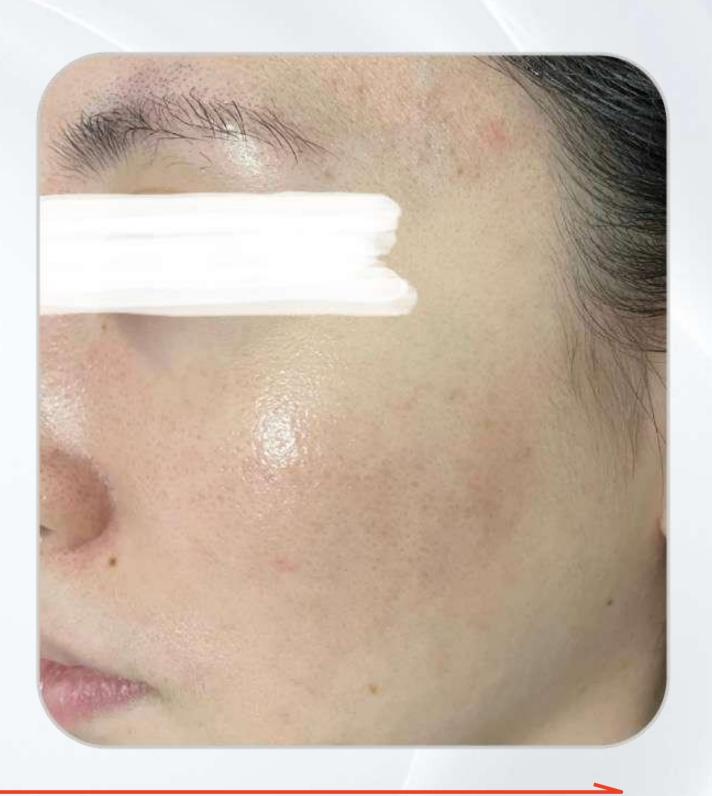

) controls pulse shape and length.



Multiple Sequential Pulsing (MSP) enables a safer procedure while cooling between pulses.



9 Filters, changeable in seconds.

-4-20°C for patient comfort through continuous contact cooling.

#### **Ul Intertace**



#### Parameter

92kg

**FILTERS WAVE LENGTH** 420nm;530nm; 515 nm, 560 nm; 590 nm; 615 420-1200nm 640 nm; 695 nm; 755 nm; **FLUENCE INPUT POWER** 5-25J/cm<sup>2</sup> 3000W LAMP **POWER SOURCE UK** Imported lamp Pure Sapphire SPOT SIZE **CONTACT COOLING TEMPERATURE** 15\*50mm -4°C-20°C adjustable PACKAGE SIZE **COOLING SYSTEM** 84\*54\*115cm Built in water cooling +semi conductor cooling +air cooling **WEIGHT** LCD SCREEN

10.4 inch true color touch screen control



# Shrink pores





**Before** 

After Immediate effect

### Rosacea





**Before** 

**After 2 treatments** 

## Freckle





**Before** 

After

### Vascular disease





**Before** 

After 2 weeks

### Acne inflammation





**Before** 

**After 2 treatments** 

# lass lip





**Before** 

**After Immediate effect**