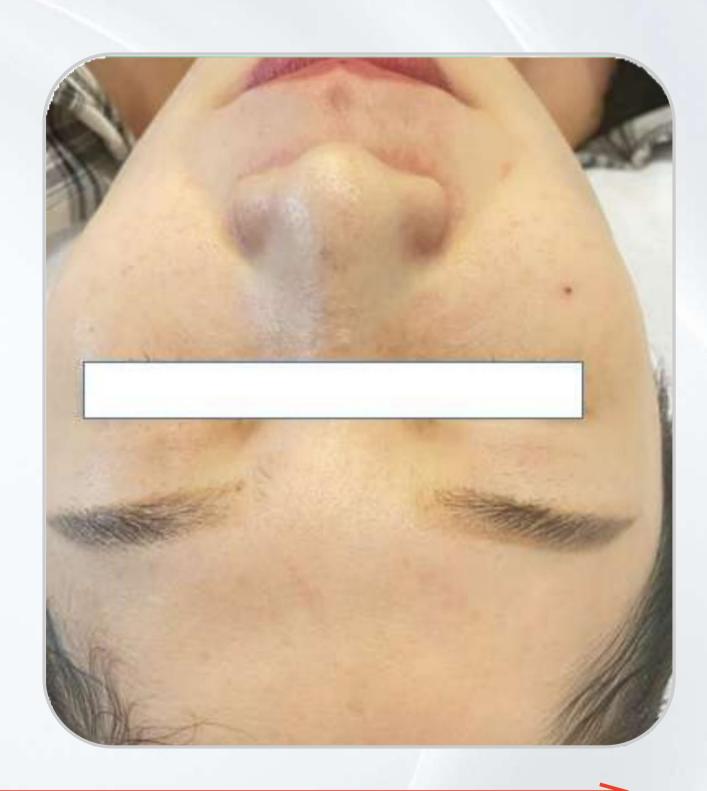

gh photorejuvenation.



Optimal Pulse Technology (OPT) controls pulse shape and length.



Multiple Sequential Pulsing (MSP) enables a safer procedure while cooling between pulses.



9 Filters, changeable in seconds.

-4-20°C for patient comfort through continuous contact cooling.

#### **Ul Intertace**



#### Parameter

92kg

**FILTERS WAVE LENGTH** 420nm;530nm; 515 nm, 560 nm; 590 nm; 615 420-1200nm 640 nm; 695 nm; 755 nm; **FLUENCE INPUT POWER** 5-25J/cm<sup>2</sup> 3000W LAMP **POWER SOURCE UK** Imported lamp Pure Sapphire SPOT SIZE **CONTACT COOLING TEMPERATURE** 15\*50mm -4°C-20°C adjustable PACKAGE SIZE **COOLING SYSTEM** 84\*54\*115cm Built in water cooling +semi conductor cooling +air cooling **WEIGHT** LCD SCREEN

10.4 inch true color touch screen control



# Shrink pores





**Before** 

After Immediate effect

### Rosacea





**Before** 

**After 2 treatments** 

## Freckle





**Before** 

After

### Vascular disease





**Before** 

After 2 weeks

### Acne inflammation





**Before** 

**After 2 treatments** 

# lass lip





**Before** 

**After Immediate effect**