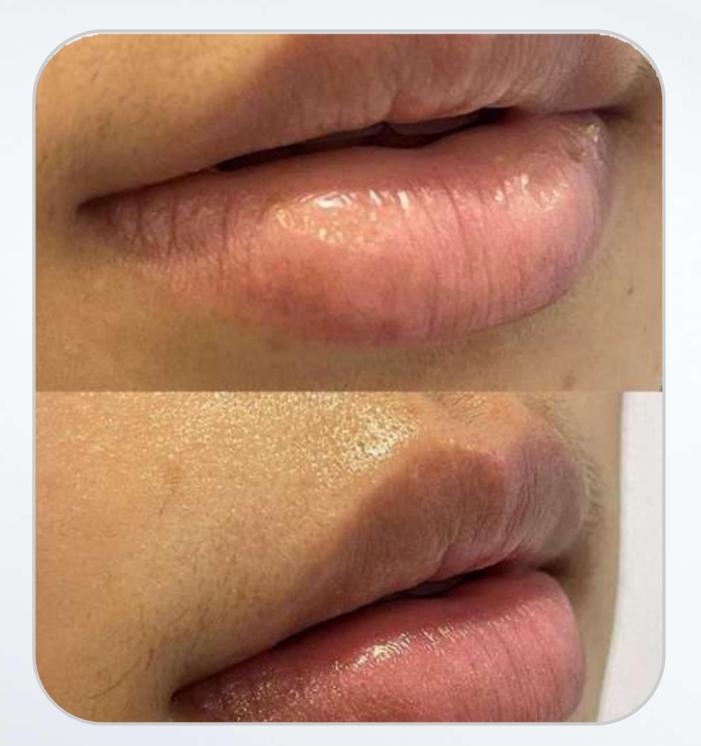

nuous contact cooling.

#### **Ul Intertace**



#### Parameter

92kg

**FILTERS WAVE LENGTH** 420nm;530nm; 515 nm, 560 nm; 590 nm; 615 420-1200nm 640 nm; 695 nm; 755 nm; **FLUENCE INPUT POWER** 5-25J/cm<sup>2</sup> 3000W LAMP **POWER SOURCE UK** Imported lamp Pure Sapphire SPOT SIZE **CONTACT COOLING TEMPERATURE** 15\*50mm -4°C-20°C adjustable PACKAGE SIZE **COOLING SYSTEM** 84\*54\*115cm Built in water cooling +semi conductor cooling +air cooling **WEIGHT** LCD SCREEN

10.4 inch true color touch screen control



# Shrink pores





**Before** 

After Immediate effect

### Rosacea





**Before** 

**After 2 treatments** 

## Freckle





**Before** 

After

### Vascular disease





**Before** 

After 2 weeks

### Acne inflammation





**Before** 

**After 2 treatments** 

# lass lip





**Before** 

**After Immediate effect**