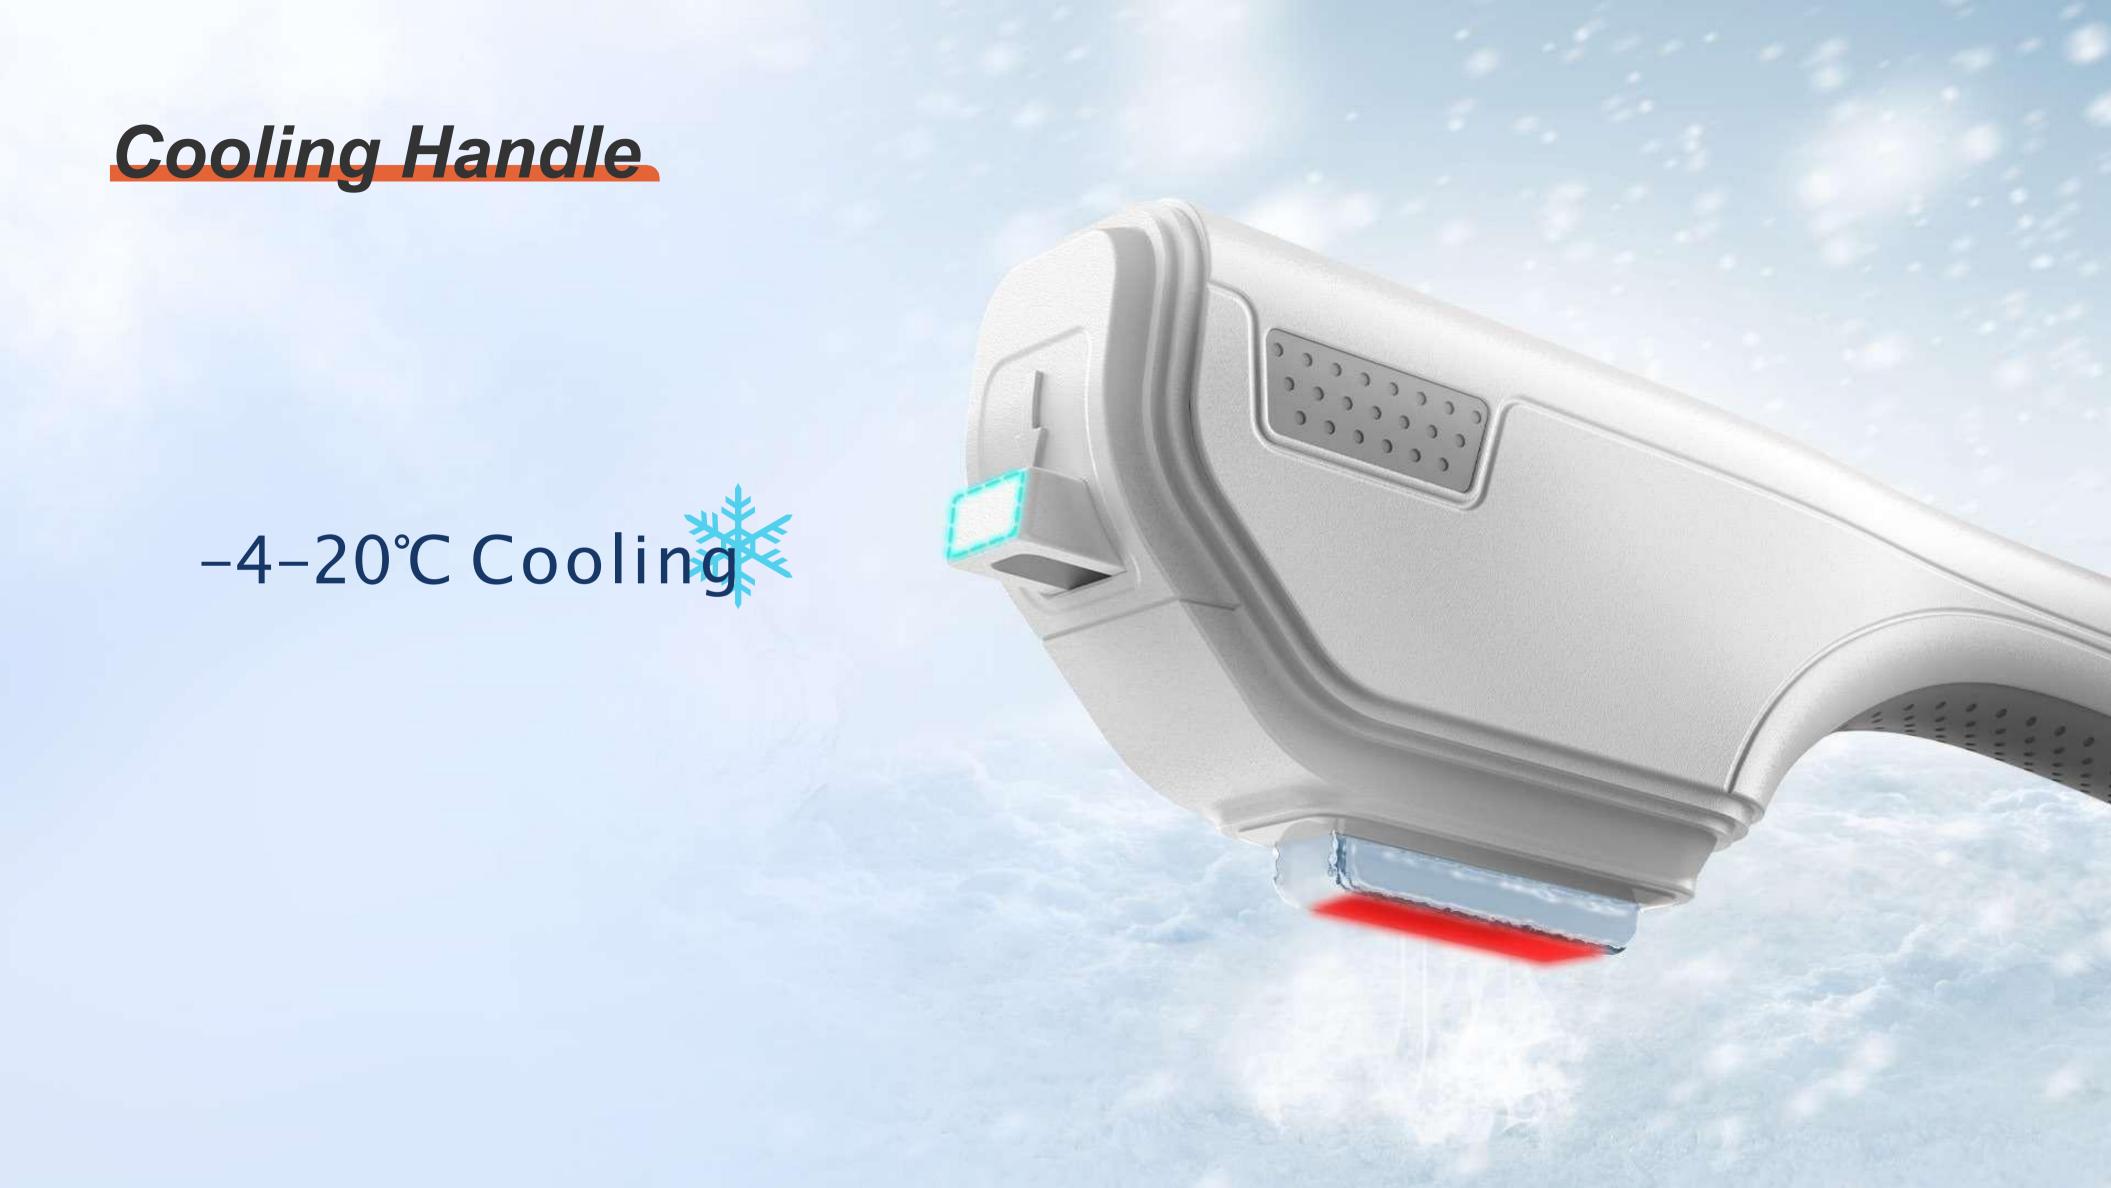

Multiple Sequential Pulsing (MSP) enables a safer procedure while cooling between pulses.

9 Filters, changeable in seconds.

-4-20°C for patient comfort through continuous contact cooling.