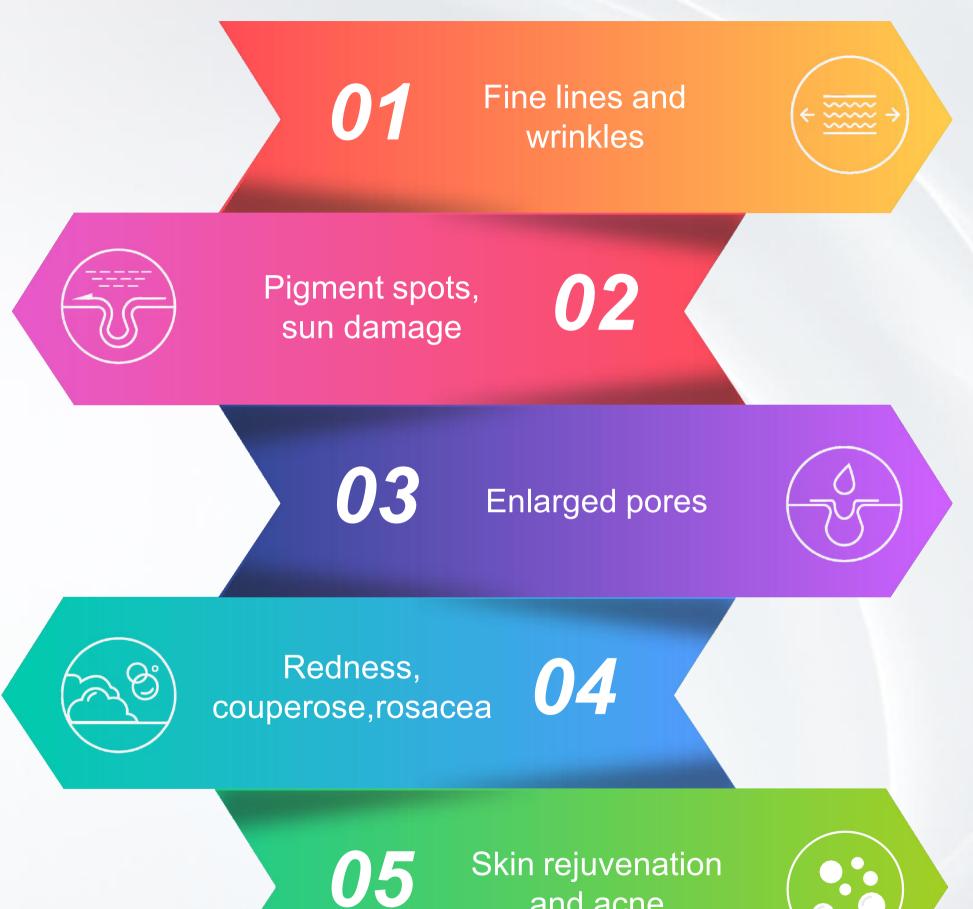

#### The longer the wavelength, the deeper the penetration

and acne

#### One versatile applicator to treat over 20 skin conditions and hair removal.

Treats Acne, Rosacea,
Pigmented and Vascular
Lesions.

Also reduce age spots through photorejuvenation.

Optimal Pulse Technology (OPT) controls pulse shape and length.