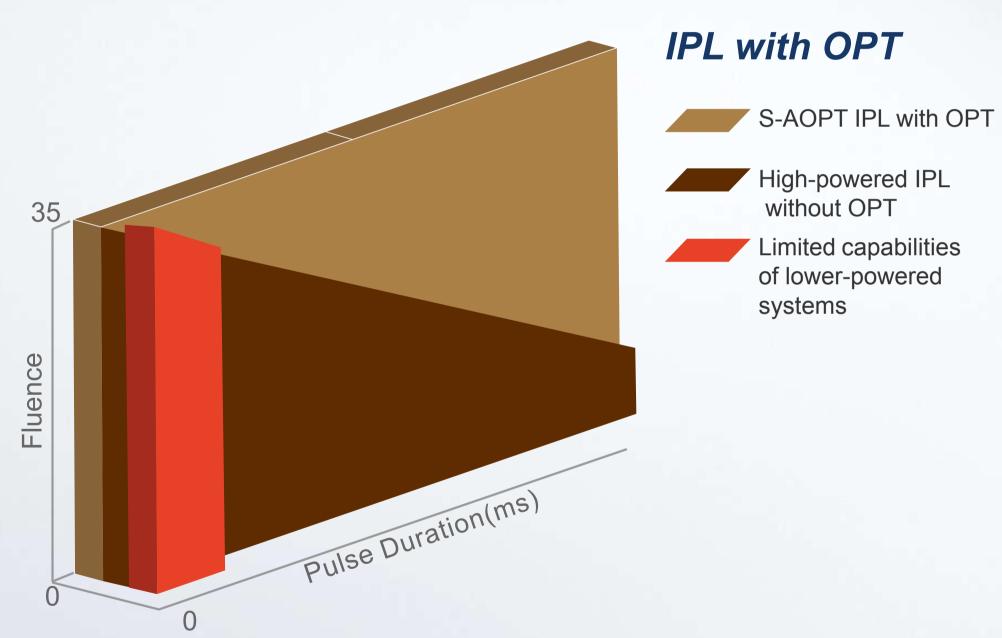

#### OPT - Optimal Pulse Technology

#### The OPT advantages:

- •High peak power, shorter pulses optimal for IPL skin treatments using photorejuvenation and the treatment of benign pigmented lesions.
- •Homogeneous power over long pulse durations.