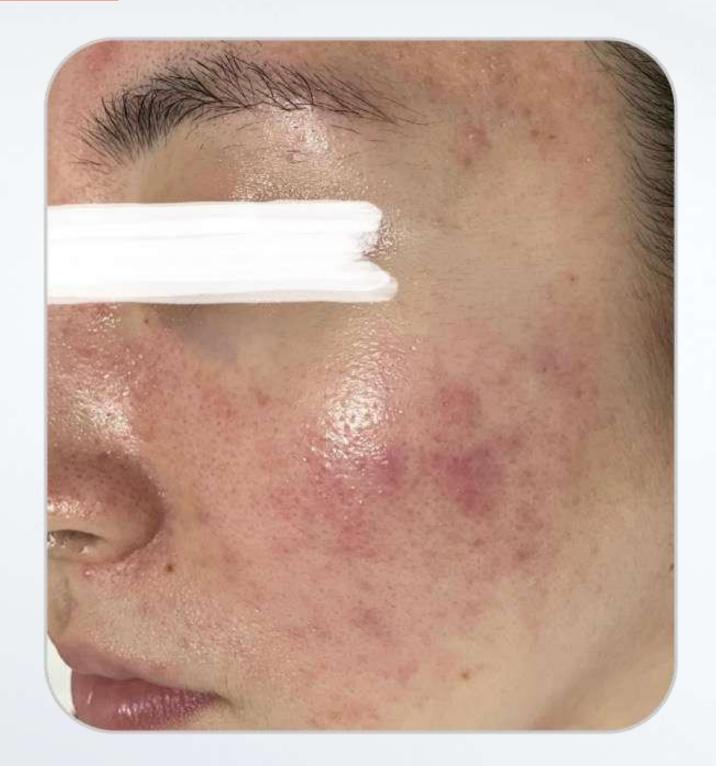

PT) controls pulse shape and length.



Multiple Sequential Pulsing (MSP) enables a safer procedure while cooling between pulses.



9 Filters, changeable in seconds.

-4-20°C for patient comfort through continuous contact cooling.

#### **Ul Intertace**



#### Parameter

92kg

**FILTERS WAVE LENGTH** 420nm;530nm; 515 nm, 560 nm; 590 nm; 615 420-1200nm 640 nm; 695 nm; 755 nm; **FLUENCE INPUT POWER** 5-25J/cm<sup>2</sup> 3000W LAMP **POWER SOURCE UK** Imported lamp Pure Sapphire SPOT SIZE **CONTACT COOLING TEMPERATURE** 15\*50mm -4°C-20°C adjustable PACKAGE SIZE **COOLING SYSTEM** 84\*54\*115cm Built in water cooling +semi conductor cooling +air cooling **WEIGHT** LCD SCREEN

10.4 inch true color touch screen control



# Shrink pores





**Before** 

After Immediate effect

### Rosacea





**Before** 

**After 2 treatments** 

## Freckle





**Before** 

After

### Vascular disease





**Before** 

After 2 weeks

### Acne inflammation





**Before** 

**After 2 treatments** 

# lass lip





**Before** 

**After Immediate effect**