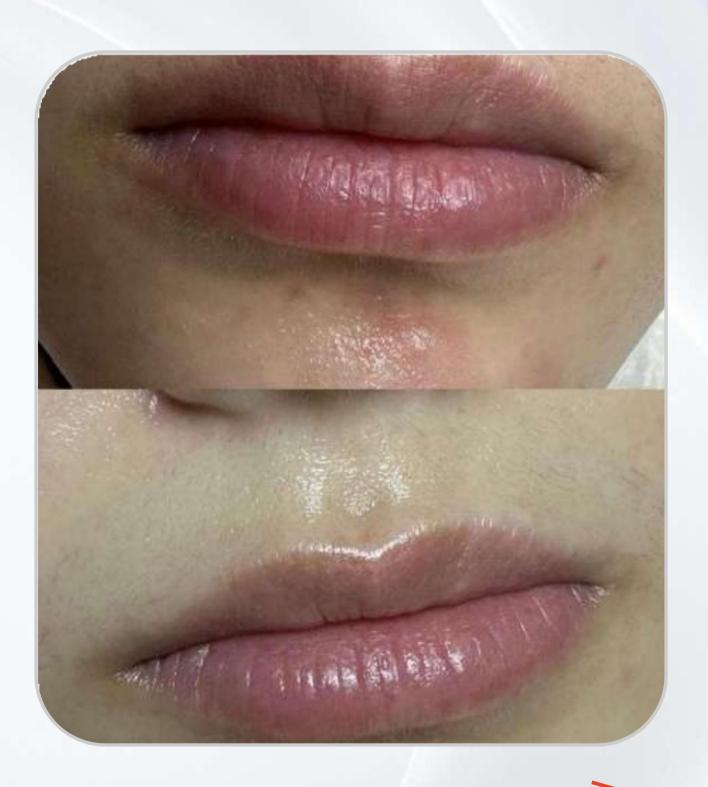

ous contact cooling.

#### **Ul Intertace**



#### Parameter

92kg

**FILTERS WAVE LENGTH** 420nm;530nm; 515 nm, 560 nm; 590 nm; 615 420-1200nm 640 nm; 695 nm; 755 nm; **FLUENCE INPUT POWER** 5-25J/cm<sup>2</sup> 3000W LAMP **POWER SOURCE UK** Imported lamp Pure Sapphire SPOT SIZE **CONTACT COOLING TEMPERATURE** 15\*50mm -4°C-20°C adjustable PACKAGE SIZE **COOLING SYSTEM** 84\*54\*115cm Built in water cooling +semi conductor cooling +air cooling **WEIGHT** LCD SCREEN

10.4 inch true color touch screen control



# Shrink pores





**Before** 

After Immediate effect

### Rosacea





**Before** 

**After 2 treatments** 

## Freckle





**Before** 

After

### Vascular disease





**Before** 

After 2 weeks

### Acne inflammation





**Before** 

**After 2 treatments** 

# lass lip





**Before** 

**After Immediate effect**