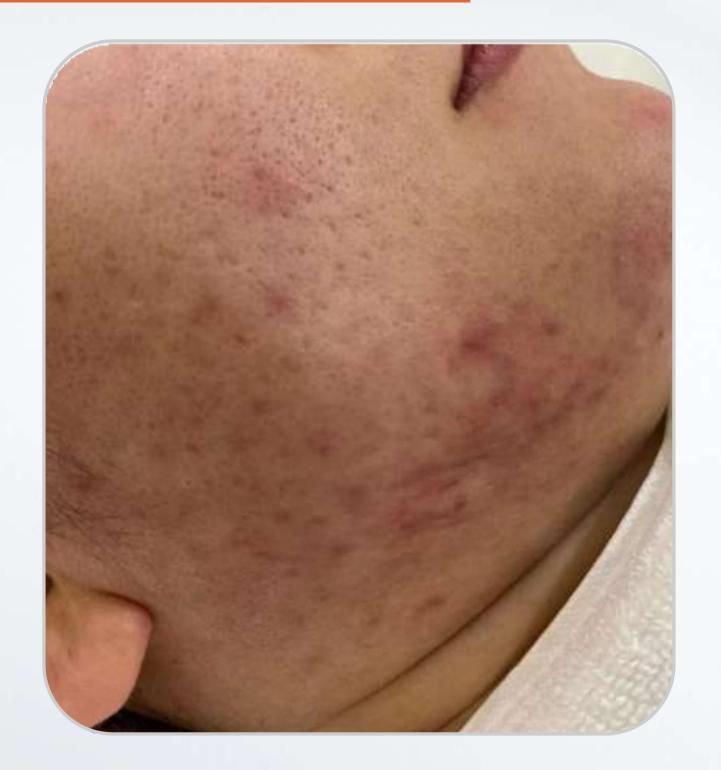

in seconds.

-4-20°C for patient comfort through continuous contact cooling.

#### **Ul Intertace**



#### Parameter

92kg

**FILTERS WAVE LENGTH** 420nm;530nm; 515 nm, 560 nm; 590 nm; 615 420-1200nm 640 nm; 695 nm; 755 nm; **FLUENCE INPUT POWER** 5-25J/cm<sup>2</sup> 3000W LAMP **POWER SOURCE UK** Imported lamp Pure Sapphire SPOT SIZE **CONTACT COOLING TEMPERATURE** 15\*50mm -4°C-20°C adjustable PACKAGE SIZE **COOLING SYSTEM** 84\*54\*115cm Built in water cooling +semi conductor cooling +air cooling **WEIGHT** LCD SCREEN

10.4 inch true color touch screen control



# Shrink pores





**Before** 

After Immediate effect

### Rosacea





**Before** 

**After 2 treatments** 

## Freckle





**Before** 

After

### Vascular disease





**Before** 

After 2 weeks

### Acne inflammation





**Before** 

**After 2 treatments** 

# lass lip





**Before** 

**After Immediate effect**