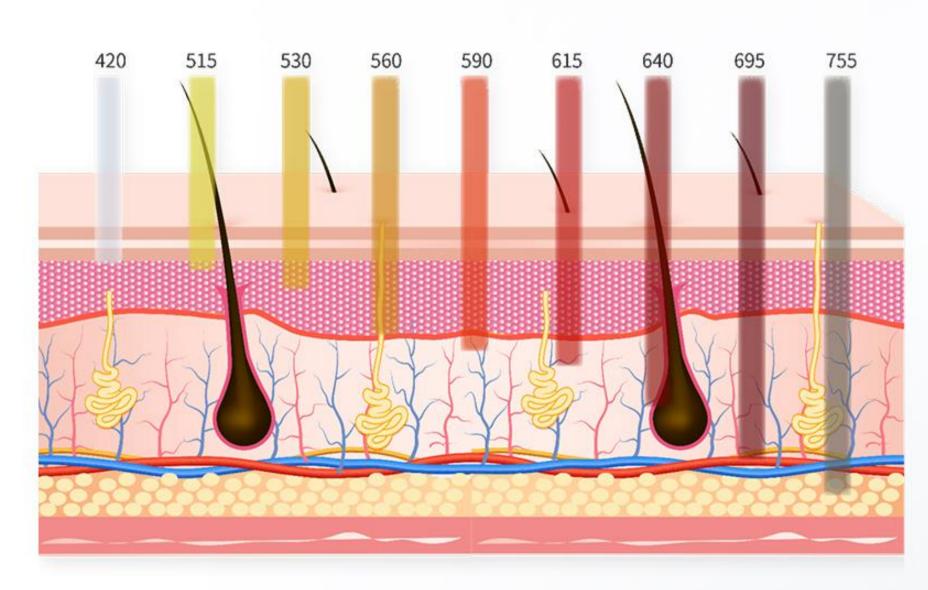

Brighter than a shooting star, Shine no matter where you are.



Utilize OPT And MSP Technology





## Shine Brightly

who are they?

It's mother, it's daughter,

It's a father, it's a son,

. . .

They plays N kinds of roles,

Sometimes beautiful, gentle, generous and elegant,

Sometimes brave and determined to go forward,

They struggle in the dust,

It also shines in the galaxy.

Shine on.



### With the S-APOT, The Skin Rejuvenated is Easy.



## Principle

#### The longer the wavelength, the deeper the penetration





and acne

### OPT and MSP Technology

#### OPT - Optimal Pulse Technology



#### The OPT advantages:

- •High peak power, shorter pulses optimal for IPL skin treatments using photorejuvenation and the treatment of benign pigmented lesions.
- •Homogeneous power over long pulse durations.

#### MSP - Multiple-Sequential Pulsing



#### MSP Technology:

•Multiple-Sequential Pulsing allows for cooling the skin in between pulses, reducing the chance of skin damage during treatments.



## Spot Size Adaptors

#### Quick-Change Spot Size Adaptors

Quickly and easily change spot sizes with magnetic gold pieces that instantly adjust for comfortable treatment of both small and highly contoured areas.



### Advantages

#### One versatile applicator to treat over 20 skin conditions and hair remo