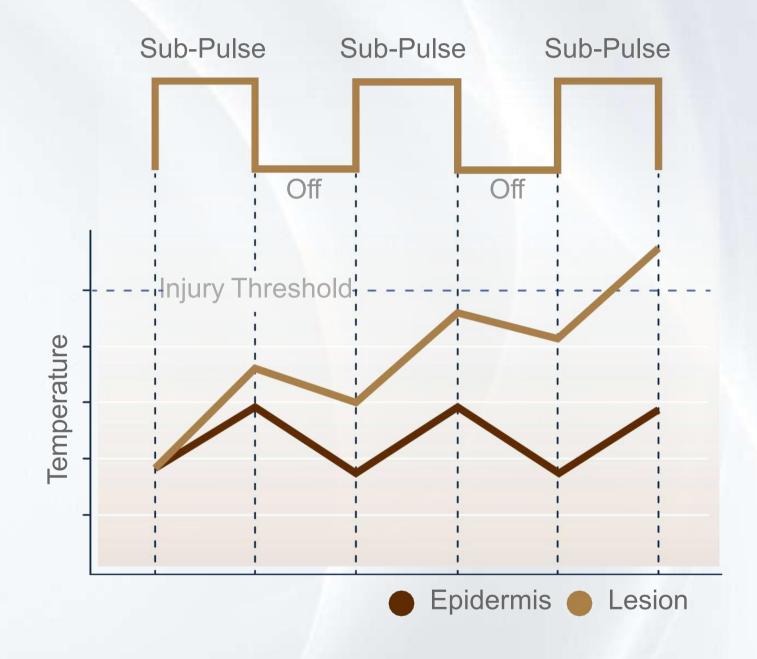

#### MSP - Multiple-Sequential Pulsing

#### MSP Technology:

•Multiple-Sequential Pulsing allows for cooling the skin in between pulses, reducing the chance of skin damage during treatments.