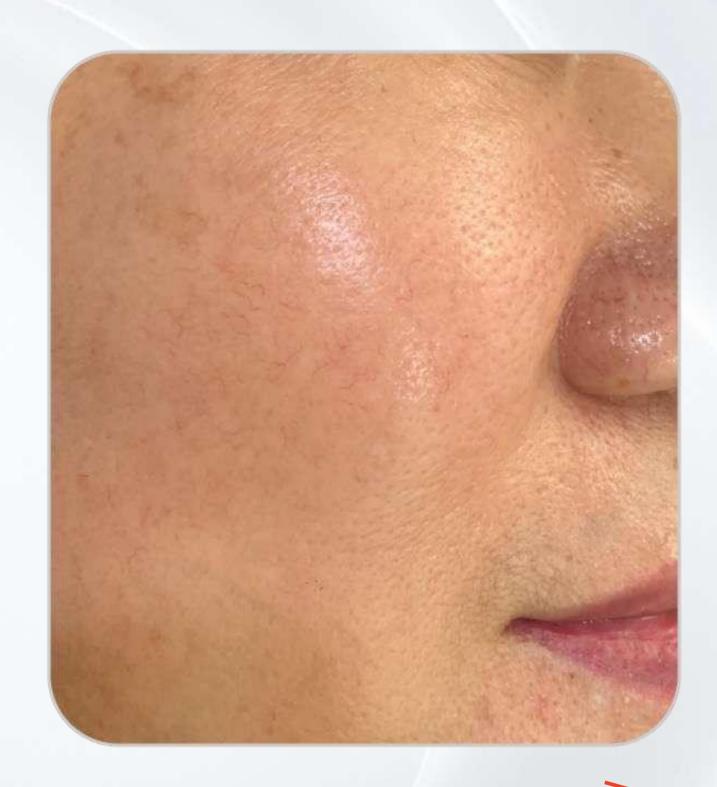

ile cooling between pulses.



9 Filters, changeable in seconds.

-4-20°C for patient comfort through continuous contact cooling.

#### **Ul Intertace**



#### Parameter

92kg

**FILTERS WAVE LENGTH** 420nm;530nm; 515 nm, 560 nm; 590 nm; 615 420-1200nm 640 nm; 695 nm; 755 nm; **FLUENCE INPUT POWER** 5-25J/cm<sup>2</sup> 3000W LAMP **POWER SOURCE UK** Imported lamp Pure Sapphire SPOT SIZE **CONTACT COOLING TEMPERATURE** 15\*50mm -4°C-20°C adjustable PACKAGE SIZE **COOLING SYSTEM** 84\*54\*115cm Built in water cooling +semi conductor cooling +air cooling **WEIGHT** LCD SCREEN

10.4 inch true color touch screen control



# Shrink pores





**Before** 

After Immediate effect

### Rosacea





**Before** 

**After 2 treatments** 

## Freckle





**Before** 

After

### Vascular disease





**Before** 

After 2 weeks

### Acne inflammation





**Before** 

**After 2 treatments** 

# lass lip





**Before** 

**After Immediate effect**