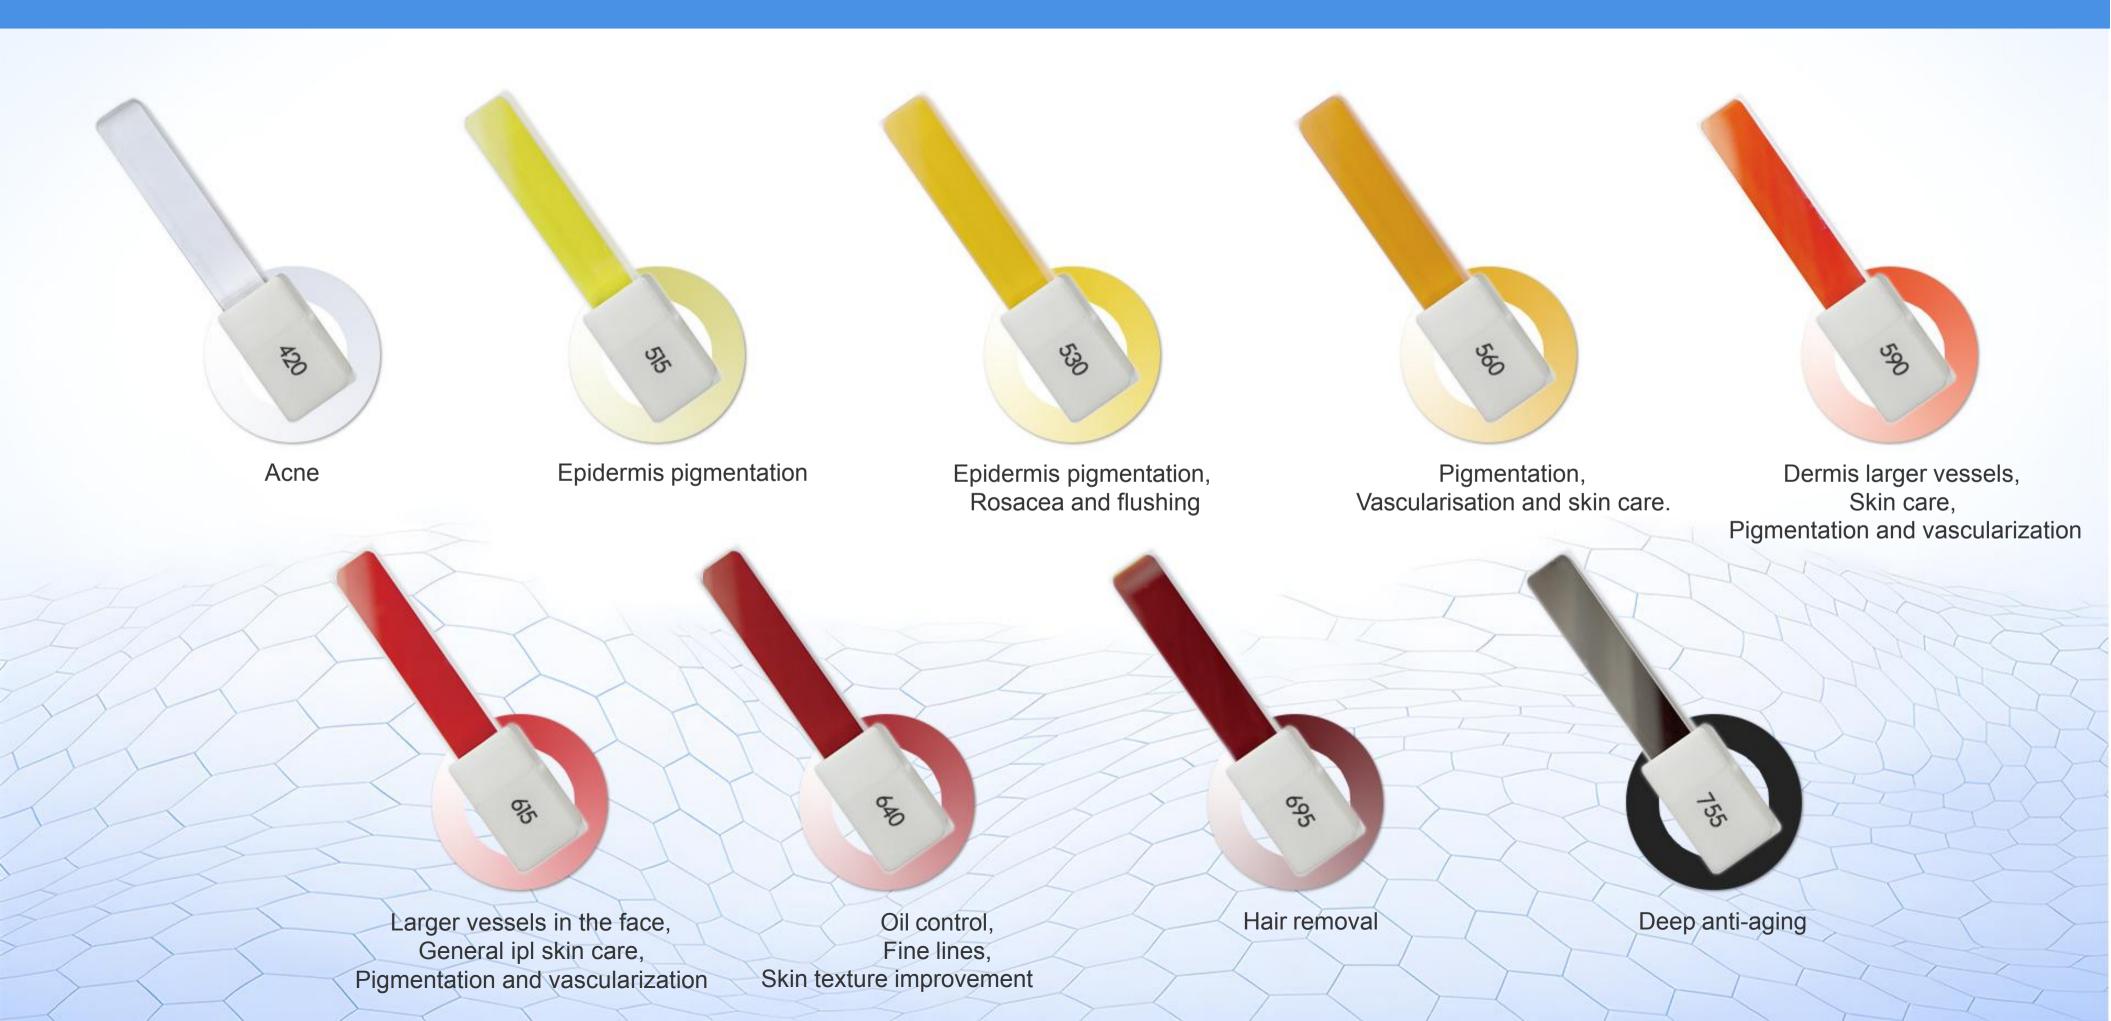

#### One versatile applicator to treat over 20 skin conditions and hair removal.

Treats Acne, Rosacea,
Pigmented and Vascular
Lesions.

Also reduce age spots through photorejuvenation.

Optimal Pulse Technology (OPT) controls pulse shape and length.

Multiple Sequential Pulsing (MSP) enables a safer procedure while cooling between pulses.

9 Filters, changeable in seconds.

-4-20°C for patient comfort through continuous contact cooling.