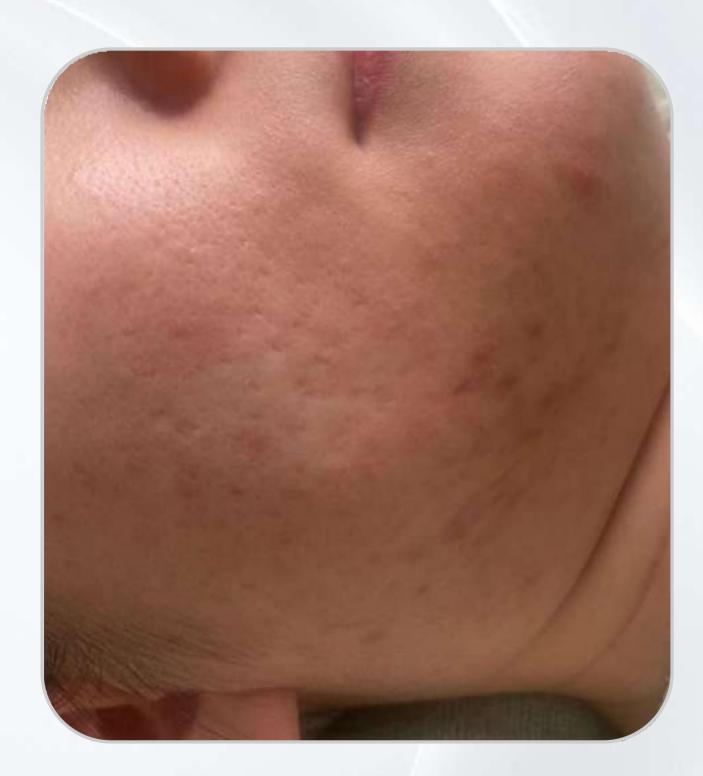

seconds.

-4-20°C for patient comfort through continuous contact cooling.

#### **Ul Intertace**



#### Parameter

92kg

**FILTERS WAVE LENGTH** 420nm;530nm; 515 nm, 560 nm; 590 nm; 615 420-1200nm 640 nm; 695 nm; 755 nm; **FLUENCE INPUT POWER** 5-25J/cm<sup>2</sup> 3000W LAMP **POWER SOURCE UK** Imported lamp Pure Sapphire SPOT SIZE **CONTACT COOLING TEMPERATURE** 15\*50mm -4°C-20°C adjustable PACKAGE SIZE **COOLING SYSTEM** 84\*54\*115cm Built in water cooling +semi conductor cooling +air cooling **WEIGHT** LCD SCREEN

10.4 inch true color touch screen control



# Shrink pores





**Before** 

After Immediate effect

### Rosacea





**Before** 

**After 2 treatments** 

## Freckle





**Before** 

After

### Vascular disease





**Before** 

After 2 weeks

### Acne inflammation





**Before** 

**After 2 treatments** 

# lass lip





**Before** 

**After Immediate effect**