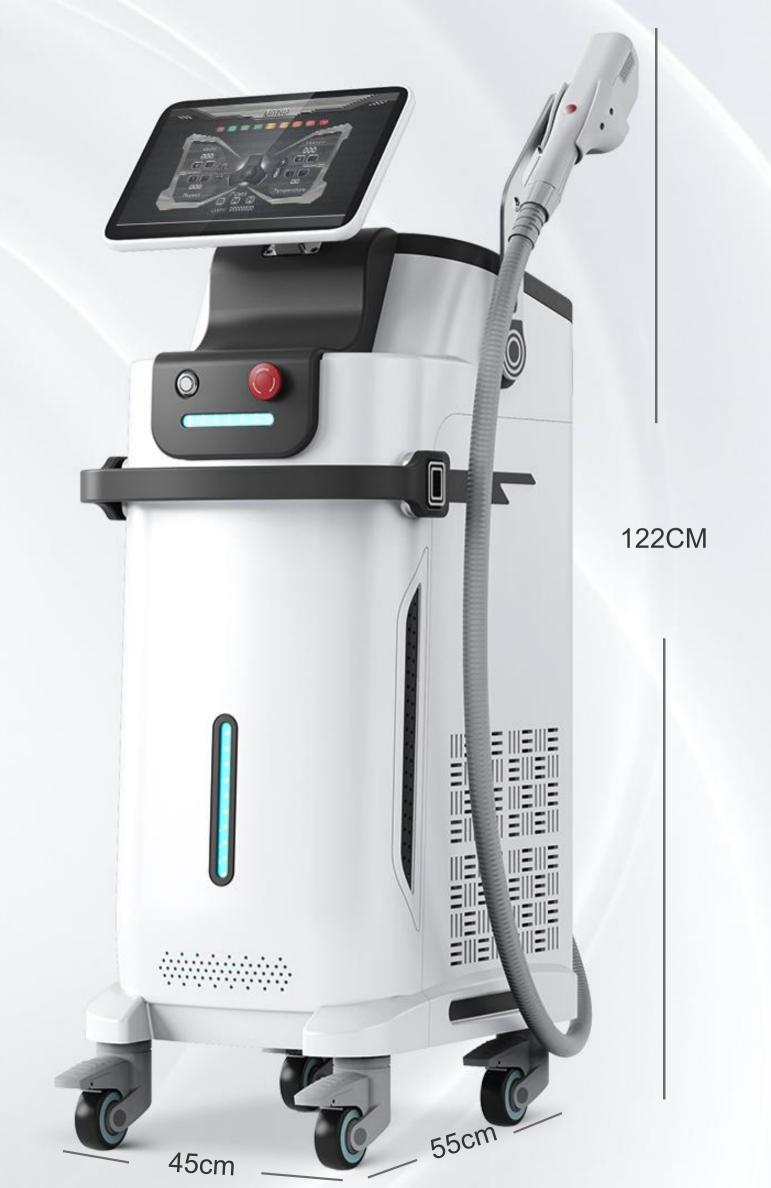

#### Parameter

92kg

**FILTERS WAVE LENGTH** 420nm;530nm; 515 nm, 560 nm; 590 nm; 615 420-1200nm 640 nm; 695 nm; 755 nm; **FLUENCE INPUT POWER** 5-25J/cm<sup>2</sup> 3000W LAMP **POWER SOURCE UK** Imported lamp Pure Sapphire SPOT SIZE **CONTACT COOLING TEMPERATURE** 15\*50mm -4°C-20°C adjustable PACKAGE SIZE **COOLING SYSTEM** 84\*54\*115cm Built in water cooling +semi conductor cooling +air cooling **WEIGHT** LCD SCREEN