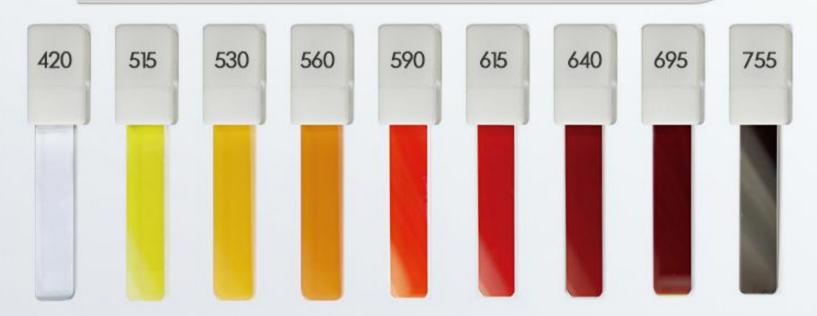

#### Parameter

92kg

**FILTERS WAVE LENGTH** 420nm;530nm; 515 nm, 560 nm; 590 nm; 615 420-1200nm 640 nm; 695 nm; 755 nm; **FLUENCE INPUT POWER** 5-25J/cm<sup>2</sup> 3000W LAMP **POWER SOURCE UK** Imported lamp Pure Sapphire SPOT SIZE **CONTACT COOLING TEMPERATURE** 15\*50mm -4°C-20°C adjustable PACKAGE SIZE **COOLING SYSTEM** 84\*54\*115cm Built in water cooling +semi conductor cooling +air cooling **WEIGHT** LCD SCREEN