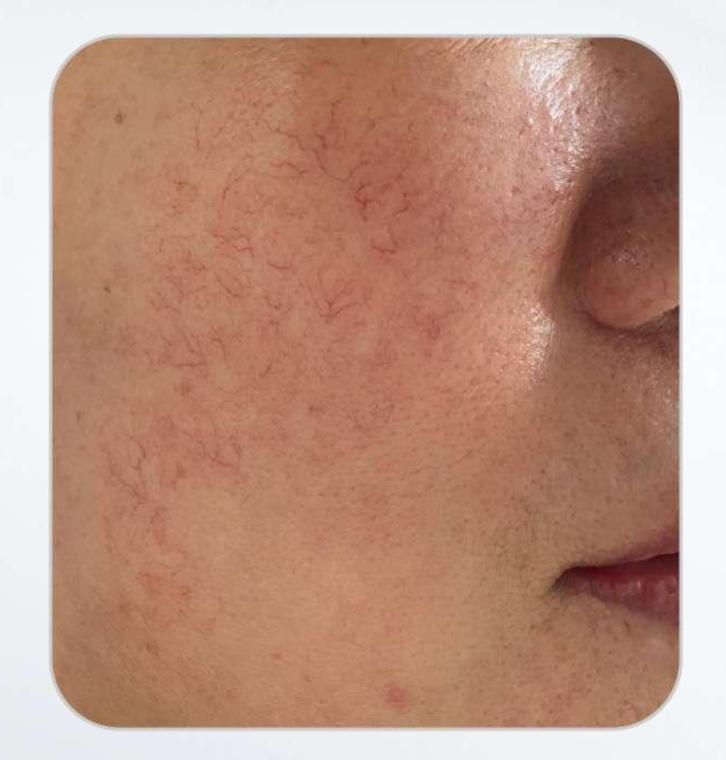

while cooling between pulses.



9 Filters, changeable in seconds.

-4-20°C for patient comfort through continuous contact cooling.

#### **Ul Intertace**



#### Parameter

92kg

**FILTERS WAVE LENGTH** 420nm;530nm; 515 nm, 560 nm; 590 nm; 615 420-1200nm 640 nm; 695 nm; 755 nm; **FLUENCE INPUT POWER** 5-25J/cm<sup>2</sup> 3000W LAMP **POWER SOURCE UK** Imported lamp Pure Sapphire SPOT SIZE **CONTACT COOLING TEMPERATURE** 15\*50mm -4°C-20°C adjustable PACKAGE SIZE **COOLING SYSTEM** 84\*54\*115cm Built in water cooling +semi conductor cooling +air cooling **WEIGHT** LCD SCREEN

10.4 inch true color touch screen control



# Shrink pores





**Before** 

After Immediate effect

### Rosacea





**Before** 

**After 2 treatments** 

## Freckle





**Before** 

After

### Vascular disease





**Before** 

After 2 weeks

### Acne inflammation





**Before** 

**After 2 treatments** 

# lass lip





**Before** 

**After Immediate effect**