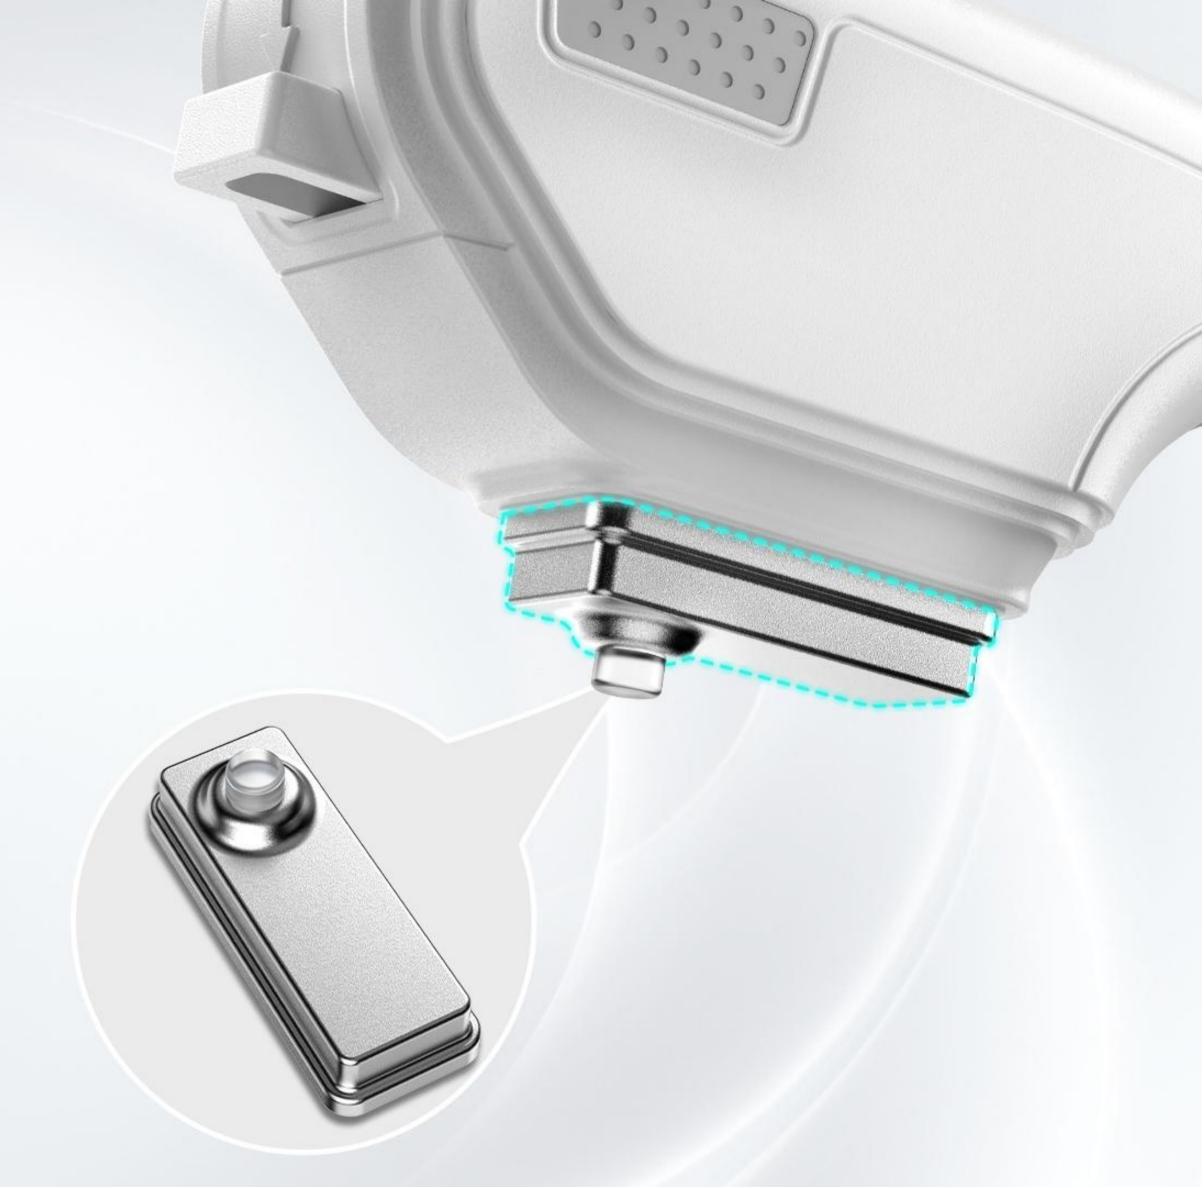

## Spot Size Adaptors

#### Quick-Change Spot Size Adaptors

Quickly and easily change spot sizes with magnetic gold pieces that instantly adjust for comfortable treatment of both small and highly contoured areas.