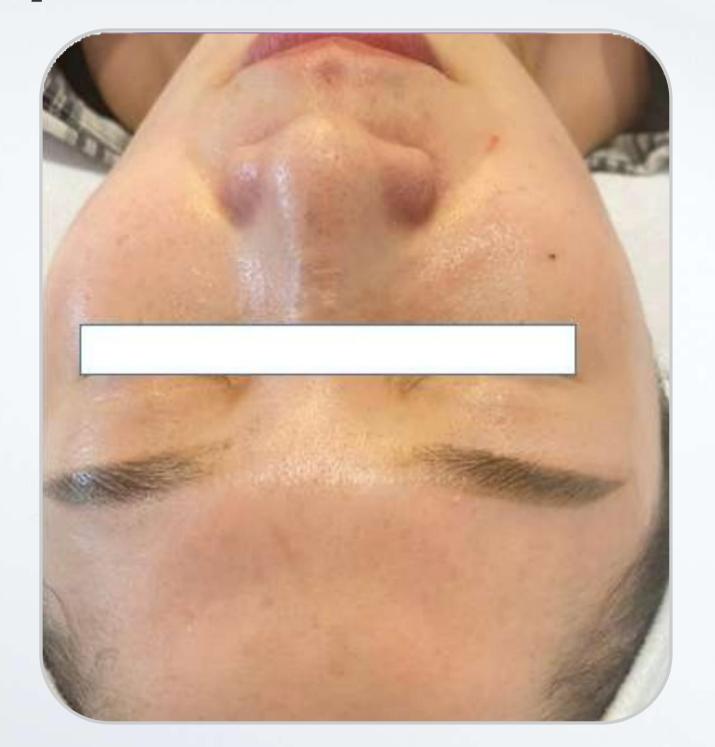

ough photorejuvenation.



Optimal Pulse Technology (OPT) controls pulse shape and length.



Multiple Sequential Pulsing (MSP) enables a safer procedure while cooling between pulses.



9 Filters, changeable in seconds.

-4-20°C for patient comfort through continuous contact cooling.

#### **Ul Intertace**



#### Parameter

92kg

**FILTERS WAVE LENGTH** 420nm;530nm; 515 nm, 560 nm; 590 nm; 615 420-1200nm 640 nm; 695 nm; 755 nm; **FLUENCE INPUT POWER** 5-25J/cm<sup>2</sup> 3000W LAMP **POWER SOURCE UK** Imported lamp Pure Sapphire SPOT SIZE **CONTACT COOLING TEMPERATURE** 15\*50mm -4°C-20°C adjustable PACKAGE SIZE **COOLING SYSTEM** 84\*54\*115cm Built in water cooling +semi conductor cooling +air cooling **WEIGHT** LCD SCREEN

10.4 inch true color touch screen control



# Shrink pores





**Before** 

After Immediate effect

### Rosacea





**Before** 

**After 2 treatments** 

## Freckle





**Before** 

After

### Vascular disease





**Before** 

After 2 weeks

### Acne inflammation





**Before** 

**After 2 treatments** 

# lass lip





**Before** 

**After Immediate effect**