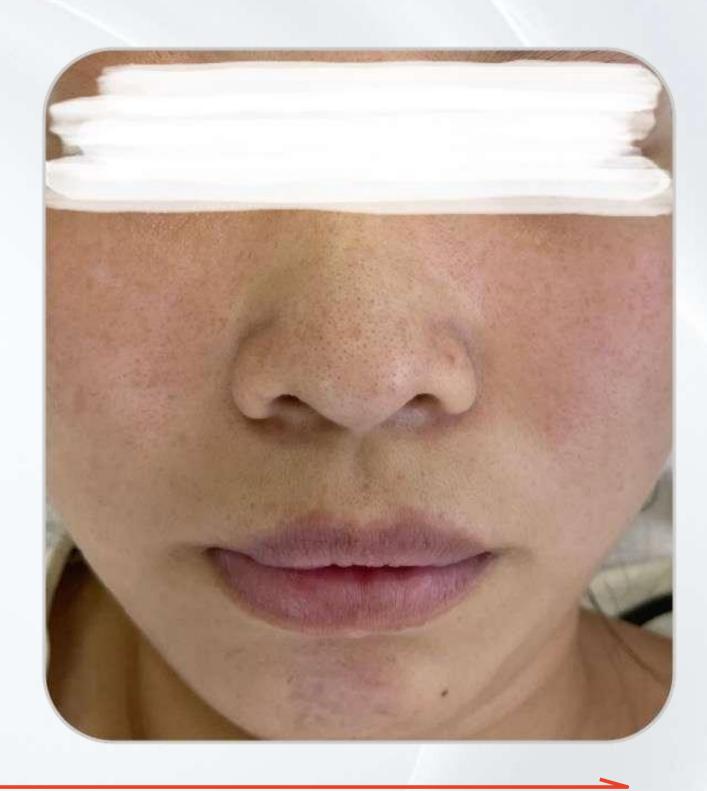

ial Pulsing (MSP) enables a safer procedure while cooling between pulses.



9 Filters, changeable in seconds.

-4-20°C for patient comfort through continuous contact cooling.

#### **Ul Intertace**



#### Parameter

92kg

**FILTERS WAVE LENGTH** 420nm;530nm; 515 nm, 560 nm; 590 nm; 615 420-1200nm 640 nm; 695 nm; 755 nm; **FLUENCE INPUT POWER** 5-25J/cm<sup>2</sup> 3000W LAMP **POWER SOURCE UK** Imported lamp Pure Sapphire SPOT SIZE **CONTACT COOLING TEMPERATURE** 15\*50mm -4°C-20°C adjustable PACKAGE SIZE **COOLING SYSTEM** 84\*54\*115cm Built in water cooling +semi conductor cooling +air cooling **WEIGHT** LCD SCREEN

10.4 inch true color touch screen control



# Shrink pores





**Before** 

After Immediate effect

### Rosacea





**Before** 

**After 2 treatments** 

## Freckle





**Before** 

After

### Vascular disease





**Before** 

After 2 weeks

### Acne inflammation





**Before** 

**After 2 treatments** 

# lass lip





**Before** 

**After Immediate effect**