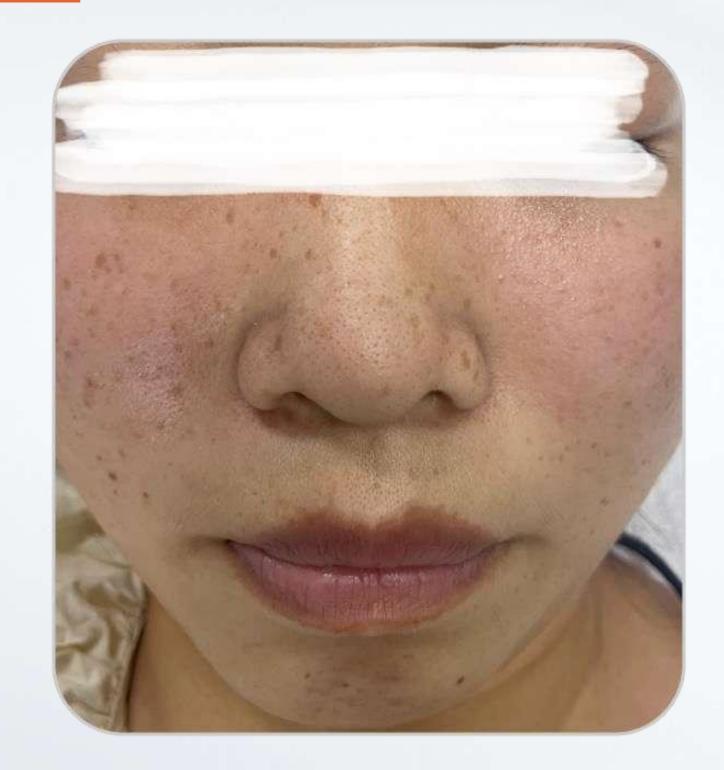

ntial Pulsing (MSP) enables a safer procedure while cooling between pulses.



9 Filters, changeable in seconds.

-4-20°C for patient comfort through continuous contact cooling.

#### **Ul Intertace**



#### Parameter

92kg

**FILTERS WAVE LENGTH** 420nm;530nm; 515 nm, 560 nm; 590 nm; 615 420-1200nm 640 nm; 695 nm; 755 nm; **FLUENCE INPUT POWER** 5-25J/cm<sup>2</sup> 3000W LAMP **POWER SOURCE UK** Imported lamp Pure Sapphire SPOT SIZE **CONTACT COOLING TEMPERATURE** 15\*50mm -4°C-20°C adjustable PACKAGE SIZE **COOLING SYSTEM** 84\*54\*115cm Built in water cooling +semi conductor cooling +air cooling **WEIGHT** LCD SCREEN

10.4 inch true color touch screen control



# Shrink pores





**Before** 

After Immediate effect

### Rosacea





**Before** 

**After 2 treatments** 

## Freckle





**Before** 

After

### Vascular disease





**Before** 

After 2 weeks

### Acne inflammation





**Before** 

**After 2 treatments** 

# lass lip





**Before** 

**After Immediate effect**