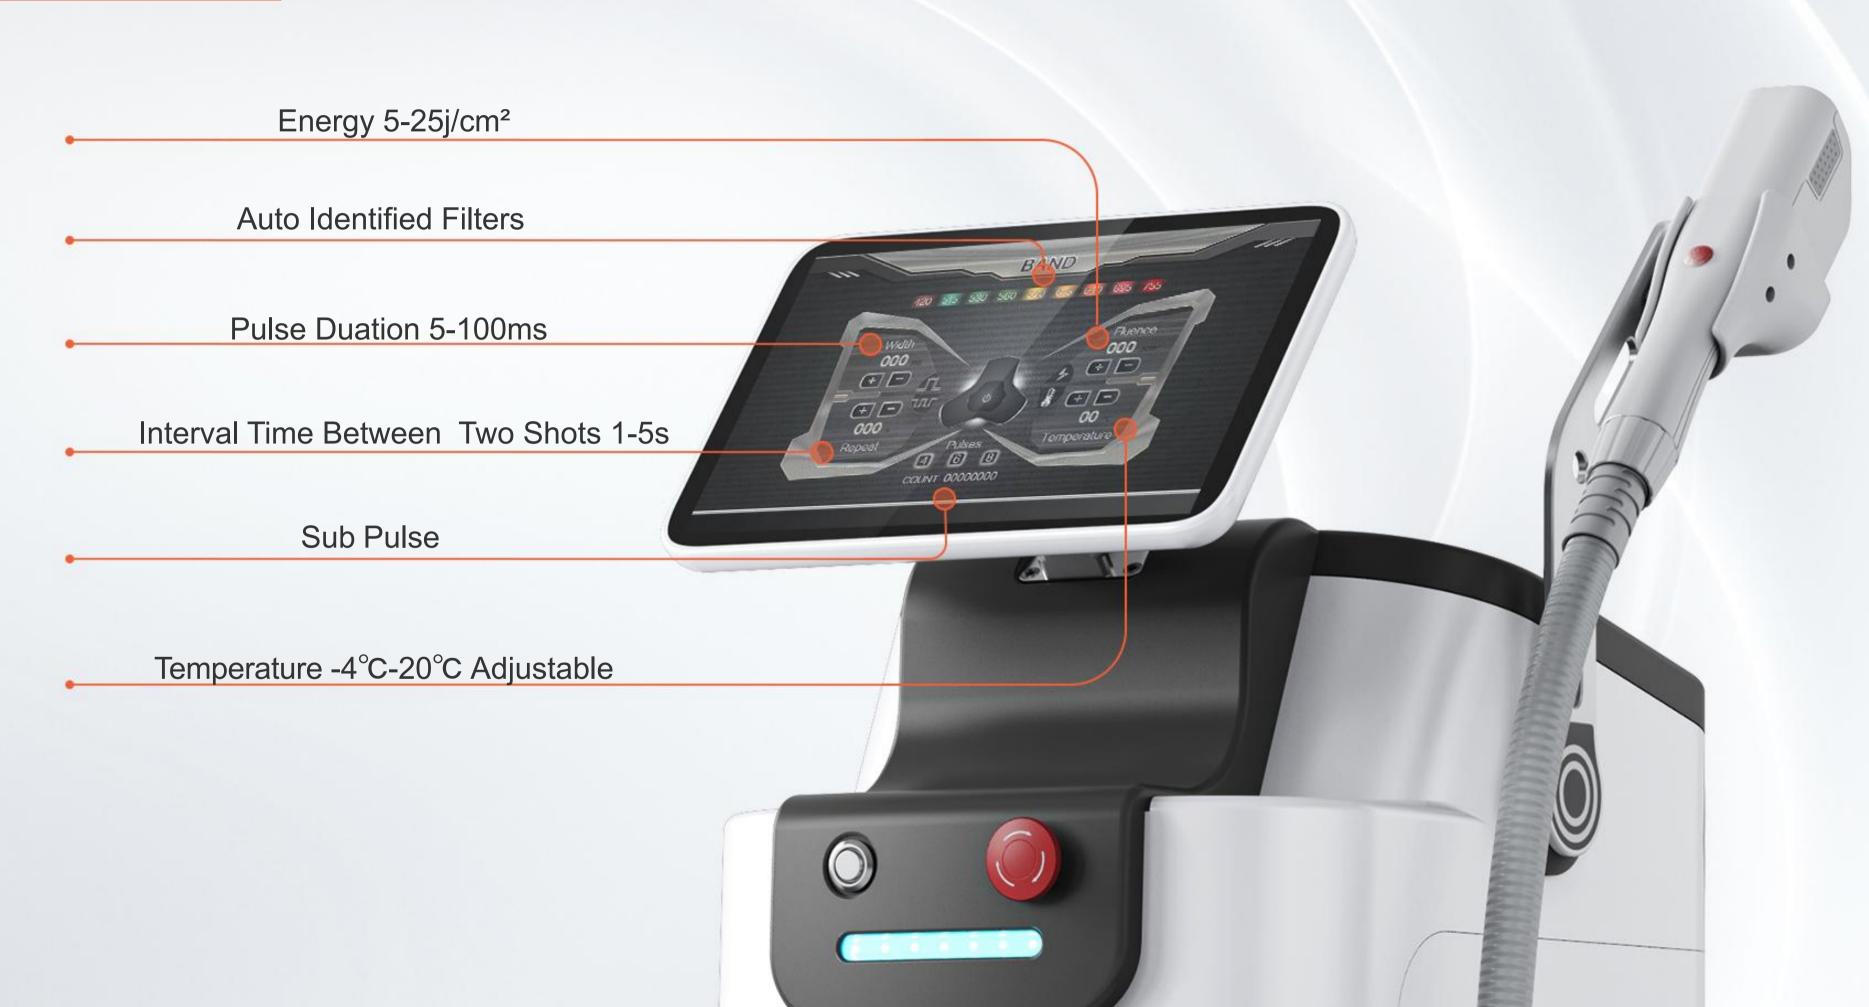

#### **Ul Intertace**

#### Parameter

92kg

**FILTERS WAVE LENGTH** 420nm;530nm; 515 nm, 560 nm; 590 nm; 615 420-1200nm 640 nm; 695 nm; 755 nm; **FLUENCE INPUT POWER** 5-25J/cm<sup>2</sup> 3000W LAMP **POWER SOURCE UK** Imported lamp Pure Sapphire SPOT SIZE **CONTACT COOLING TEMPERATURE** 15\*50mm -4°C-20°C adjustable PACKAGE SIZE **COOLING SYSTEM** 84\*54\*115cm Built in water cooling +semi conductor cooling +air cooling **WEIGHT** LCD SCREEN

10.4 inch true color touch screen control