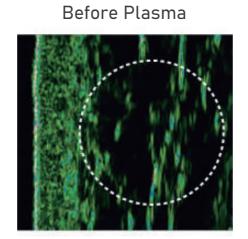

### Plasma Skin Tightening

Image of skin structure

Plasma balances all ions in the skin structure and make collagen to regenerate by itself, so that the damaged and sunken skin structure has a highly effective self-healing effect, and at the same time, it stimulates the production of collagen synthetic fiber cells.