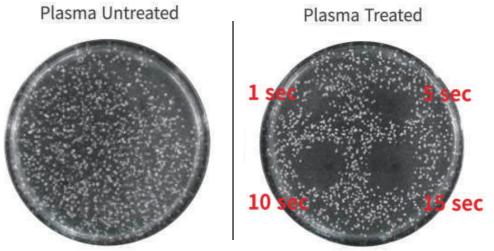

### Plasma Acne Treatment

Quantity change of bacteria

Treating plasma with 1 sec, 5 sec, 10 sec, 15 sec, significantly showed the sterilization effect compared to plasma untreated group