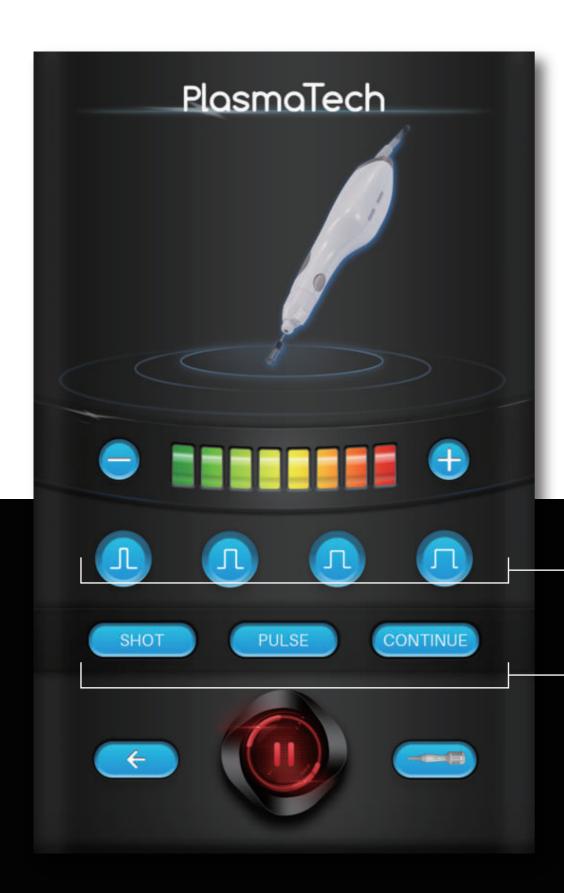

## **Intelligent Operation Interface**

Ice handle: can be used for pain relief treatment and it can be used with plasma handle at the same time.

Four pulse modes are available.

Three treatment modes: Point, pulse, and continuous.

Intelligent operation interface, simple operation.

## **SPECIFICATIONS**

Plasma Power 300W

Ice Handle Power 50W

Energy Level 1-8

Screen 12.1inch

Working Mode SHOT PULSE CONTINUE

Pulse Mode 4 modes

Dimension 330\*321\*330 mm