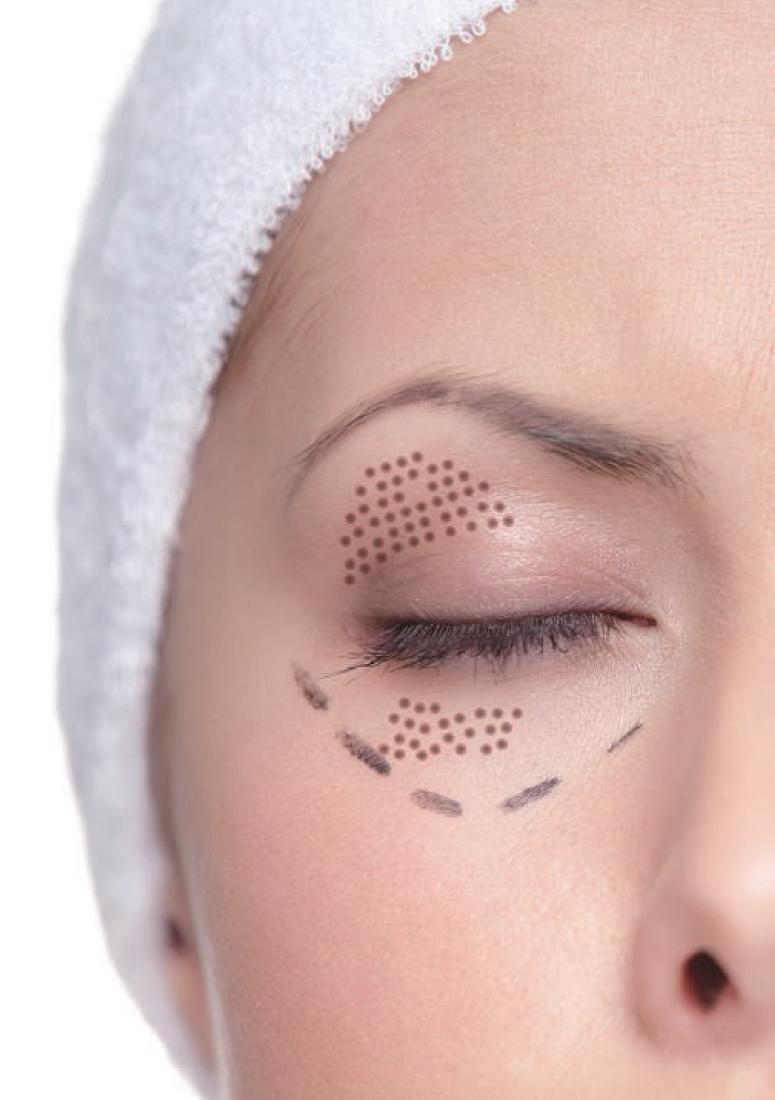

Delicate and precise surgical handpiece does not affect the skin cell tissue but only sublimates the skin surface and contract the skin by creating small lattice shapes around the eyelid. It can be effectively used in variety of skin problems such as acne, scar, facial skin treatment, upper and lower eyelid surgery and eyelid lifting.