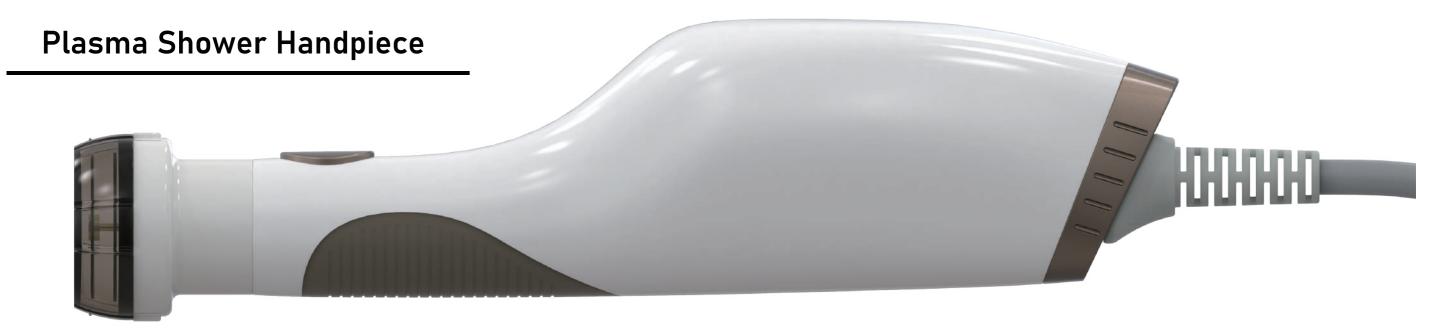

General Needle

 $\Phi$ 0.3 x 15mm/General Surgical Needle/Sublimation by using sterilization needle(Requires high level of skills by the user due to absence of guide)

Plasma Shower Handpiece removes the bacteria and helps absorb essential drug to the skin tissue. A strong low-temperature atmospheric plasma on the surface of the skin sterilize the skin and the ionized radicals stimulates the skin treatment process such as skin regeneration, anti-bacteria, TDDS (Transdermal Drug Delivery System), skin whitening and collagen generation.

## **Three Treatment Handpieces**

The needle is made of pure silver, which has strong energy conductivity. The 0.03mm fine needle is comfortable to treat, with low pain and less trauma.

Using ceramic electrode treatment head, it has a long life and no need to replace, so no consumables.