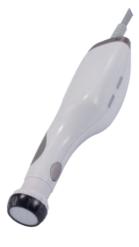

General Needle

 $\Phi$ 0.3 x 15mm/General Surgical Needle/Sublimation by using sterilization needle(Requires high level of skills by the user due to absence of guide)

Plasma Shower Handpiece removes the bacteria and helps absorb essential drug to the skin tissue. A strong low-temperature atmospheric plasma on the surface of the skin sterilize the skin and the ionized radicals stimulates the skin treatment process such as skin regeneration, anti-bacteria, TDDS (Transdermal Drug Delivery System), skin whitening and collagen generation.

## **Three Treatment Handpieces**

The needle is made of pure silver, which has strong energy conductivity. The 0.03mm fine needle is comfortable to treat, with low pain and less trauma.

Using ceramic electrode treatment head, it has a long life and no need to replace, so no consumables.