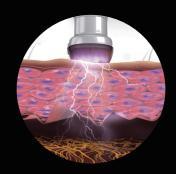

### Plasma Skin Tightening

Image of skin structure

Plasma balances all ions in the skin structure and make collagen to regenerate by itself, so that the damaged and sunken skin structure has a highly effective self-healing effect, and at the same time, it stimulates the production of collagen synthetic fiber cells.