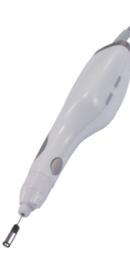

Delicate and precise surgical handpiece does not affect the skin cell tissue but only sublimates the skin surface and contract the skin by creating small lattice shapes around the eyelid. It can be effectively used in variety of skin problems such as acne, scar, facial skin treatment, upper and lower eyelid surgery and eyelid lifting.

# Two Kinds of Needles

Needle with Guide

Φ0.3 x 15mm(0.5mm Guide) /Surgical
Needle Guide which considers the most
optimal spacing(0.5mm) between skin surface and plasma spray/By maintaining a
regular interval with the skin, able to deliver
uniform energy level

General Needle

 $\Phi$ 0.3 x 15mm/General Surgical Needle/Sublimation by using sterilization needle(Requires high level of skills by the user due to absence of guide)

Plasma Shower Handpiece removes the bacteria and helps absorb essential drug to the skin tissue. A strong low-temperature atmospheric plasma on the surface of the skin sterilize the skin and the ionized radicals stimulates the skin treatment process such as skin regeneration, anti-bacteria, TDDS (Transdermal Drug Delivery System), skin whitening and collagen generation.