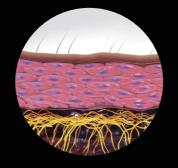

### Plasma Skin Tightening

Image of skin structure

Plasma balances all ions in the skin structure and make collagen to regenerate by itself, so that the damaged and sunken skin structure has a highly effective self-healing effect, and at the same time, it stimulates the production of collagen synthetic fiber cells.