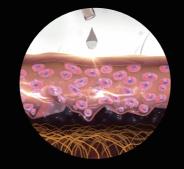

### Plasma Skin Tightening

Image of skin structure

Plasma balances all ions in the skin structure and make collagen to regenerate by itself, so that the damaged and sunken skin structure has a highly effective self-healing effect, and at the same time, it stimulates the production of collagen synthetic fiber cells.