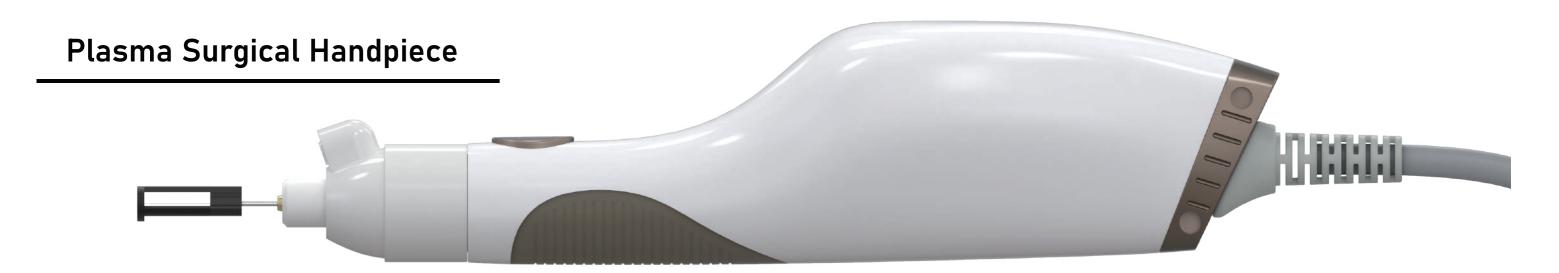

## **Three Treatment Handpieces**

The needle is made of pure silver, which has strong energy conductivity. The 0.03mm fine needle is comfortable to treat, with low pain and less trauma.

Using ceramic electrode treatment head, it has a long life and no need to replace, so no consumables.