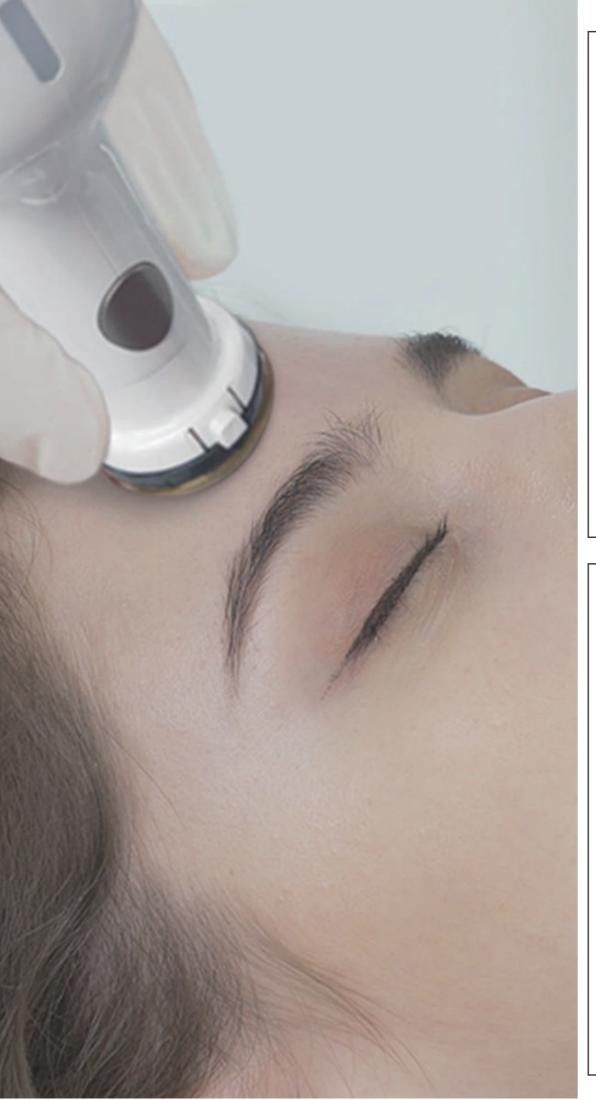

Delicate and precise surgical handpiece does not affect the skin cell tissue but only sublimates the skin surface and contract the skin by creating small lattice shapes around the eyelid. It can be effectively used in variety of skin problems such as acne, scar, facial skin treatment, upper and lower eyelid surgery and eyelid lifting.

General Needle

 $\Phi$ 0.3 x 15mm/General Surgical Needle/Sublimation by using sterilization needle(Requires high level of skills by the user due to absence of guide)

Plasma Shower Handpiece removes the bacteria and helps absorb essential drug to the skin tissue. A strong low-temperature atmospheric plasma on the surface of the skin sterilize the skin and the ionized radicals stimulates the skin treatment process such as skin regeneration, anti-bacteria, TDDS (Transdermal Drug Delivery System), skin whitening and collagen generation.