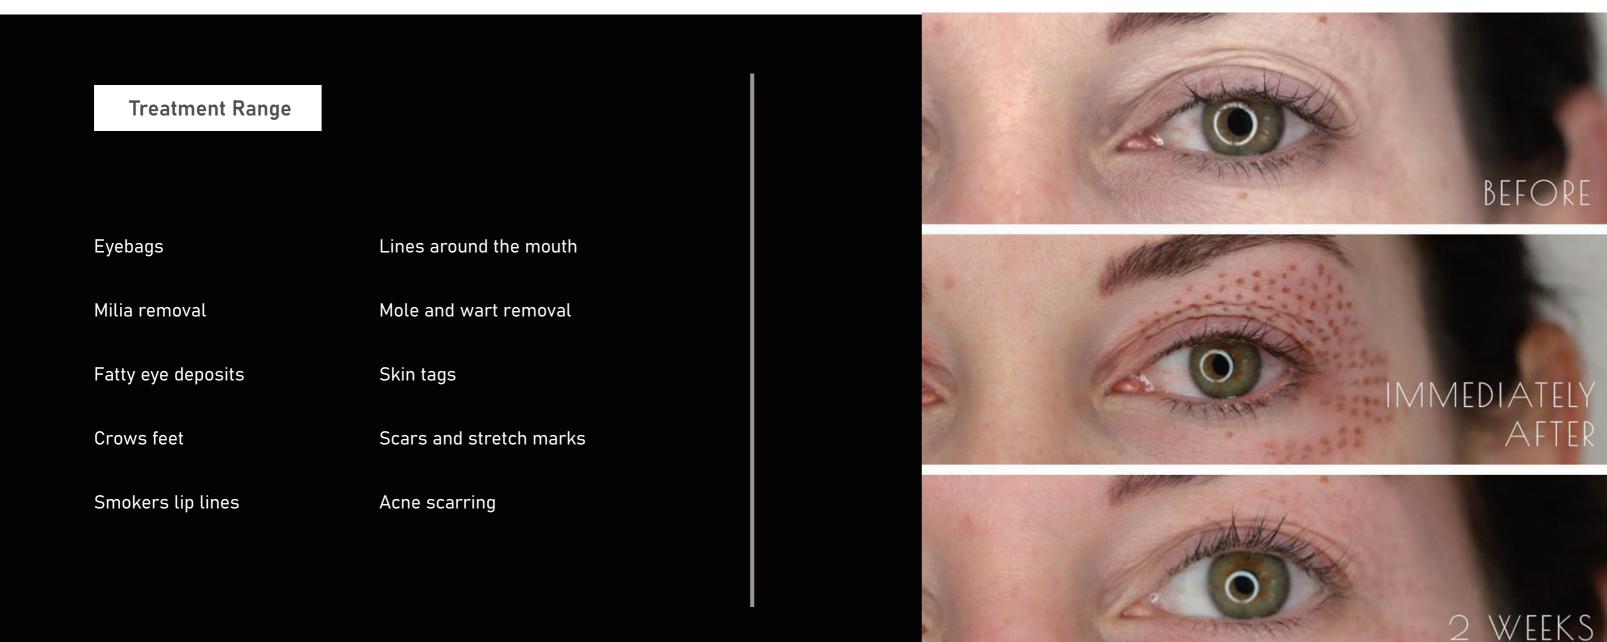

#### **Treatment Range**

Skin regeneration

Sagging improvement

Collagen remodeling

Elastin production

Acne treatment

**Pigmentation Treatment** 

Sterilization

### Plasma Skin Tightening

Image of skin structure

Plasma balances all ions in the skin structure and make collagen to regenerate by itself, so that the damaged and sunken skin structure has a highly effective self-healing effect, and at the same time, it stimulates the production of collagen synthetic fiber cells.