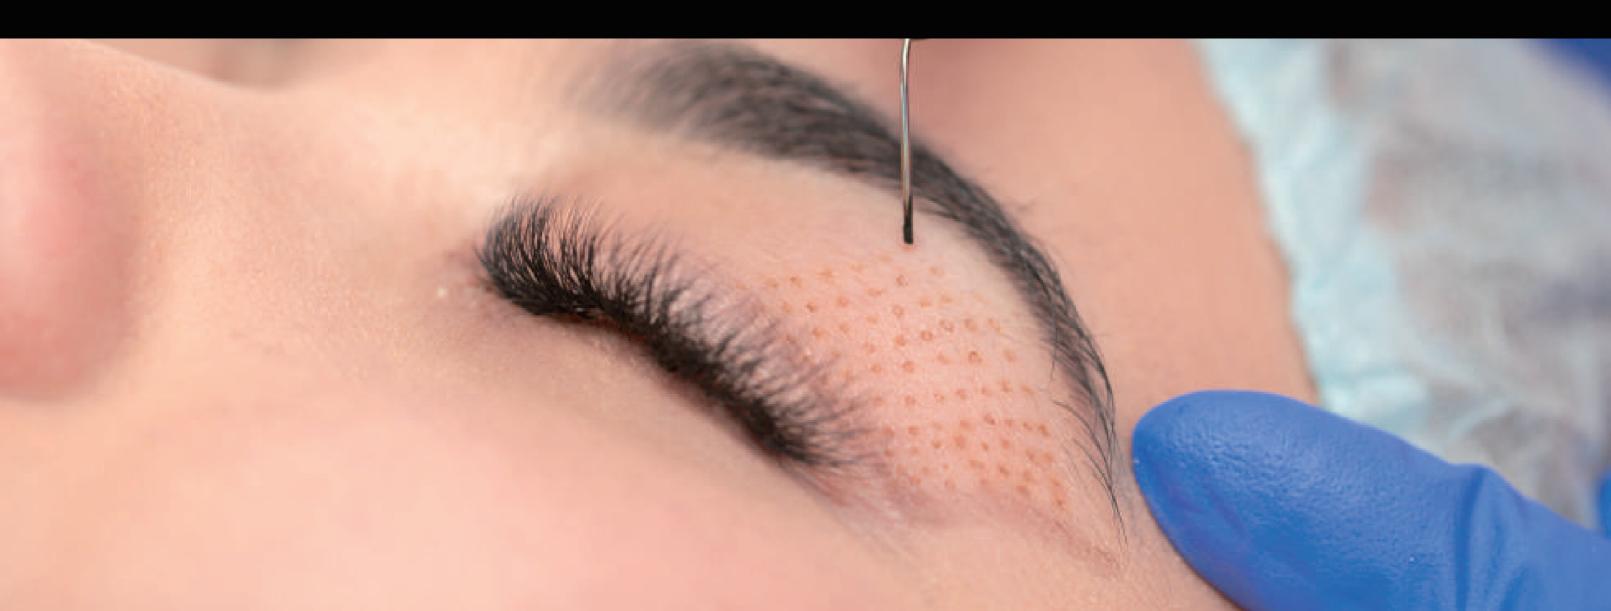

Delicate and precise surgical handpiece does not affect the skin cell tissue but only sublimates the skin surface and contract the skin by creating small lattice shapes around the eyelid. It can be effectively used in variety of skin problems such as acne, scar, facial skin treatment, upper and lower eyelid surgery and eyelid lifting.

# Two Kinds of Needles

Needle with Guide

Φ0.3 x 15mm(0.5mm Guide) /Surgical
Needle Guide which considers the most
optimal spacing(0.5mm) between skin surface and plasma spray/By maintaining a
regular interval with the skin, able to deliver
uniform energy level