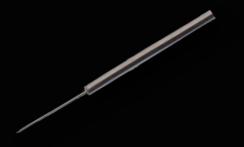

# Two Kinds of Needles

Needle with Guide

Φ0.3 x 15mm(0.5mm Guide) /Surgical
Needle Guide which considers the most
optimal spacing(0.5mm) between skin surface and plasma spray/By maintaining a
regular interval with the skin, able to deliver
uniform energy level

General Needle

 $\Phi$ 0.3 x 15mm/General Surgical Needle/Sublimation by using sterilization needle(Requires high level of skills by the user due to absence of guide)

Plasma Shower Handpiece removes the bacteria and helps absorb essential drug to the skin tissue. A strong low-temperature atmospheric plasma on the surface of the skin sterilize the skin and the ionized radicals stimulates the skin treatment process such as skin regeneration, anti-bacteria, TDDS (Transdermal Drug Delivery System), skin whitening and collagen generation.