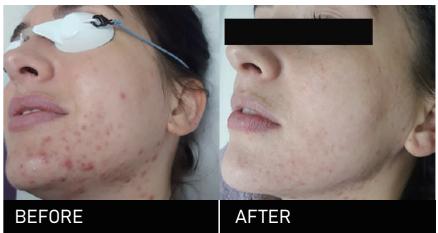

### Plasma Acne Treatment

Quantity change of bacteria

Treating plasma with 1 sec, 5 sec, 10 sec, 15 sec, significantly showed the sterilization effect compared to plasma untreated group