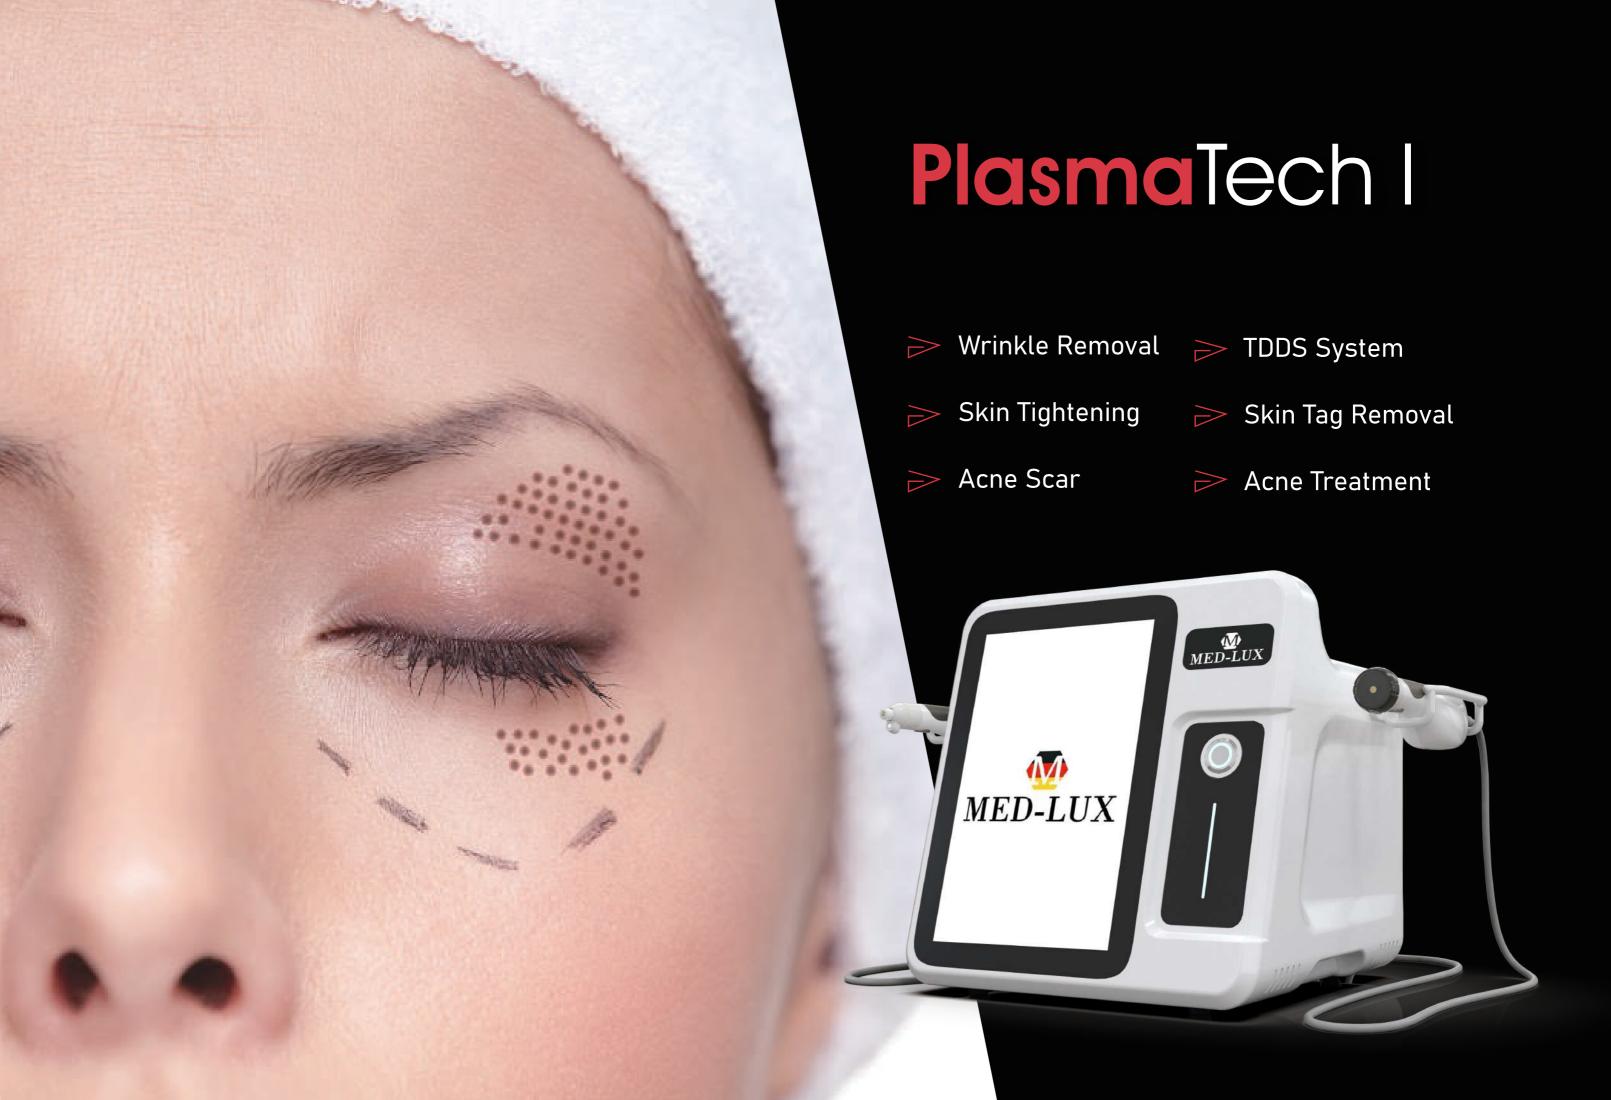

Delicate and precise surgical handpiece does not affect the skin cell tissue but only sublimates the skin surface and contract the skin by creating small lattice shapes around the eyelid. It can be effectively used in variety of skin problems such as acne, scar, facial skin treatment, upper and lower eyelid surgery and eyelid lifting.

#### **Treatment Range**

Skin regeneration

Sagging improvement

Collagen remodeling

Elastin production

Acne treatment

**Pigmentation Treatment** 

Sterilization