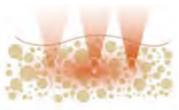

### How it works

HIFU-powered transducers deliver concentrated waves of ultrasound into multiple layers of skin and body tissues without making direct contact with surrounding areas.

Transferring stabilized temperatures of 65~75°C into the targeted zones, the SMASFOCUS V aims to induce a process of neocollagenesis in the face while tightening body tissues for contouring purposes

#### FOR LIFTING & TIGHTENING

1 The dermis layer of the skin naturally synthesizes less collagen over the course of time.

3 The dermis layer of the skin naturally synthesizes less collagen over the course of time.

2 Focused ultrasound waves deliver energy directly within the skin layer causing a shrinking effect.

Through the regeneration of collagen, wrinkles are eliminated in the process of both firming and tightening the skin.