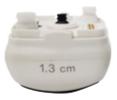

6.0mm, 8.0mm, 10.0mm, 13.0mm, 16.0mm

Check, Forehead, Double chin, Neck wrinkles, V-line forming

Liposonix handle

1.3 cm

8.0mm, 13mm

Body slimming and fat reduction

Vaginal handle

3.0mm, 4.5mm