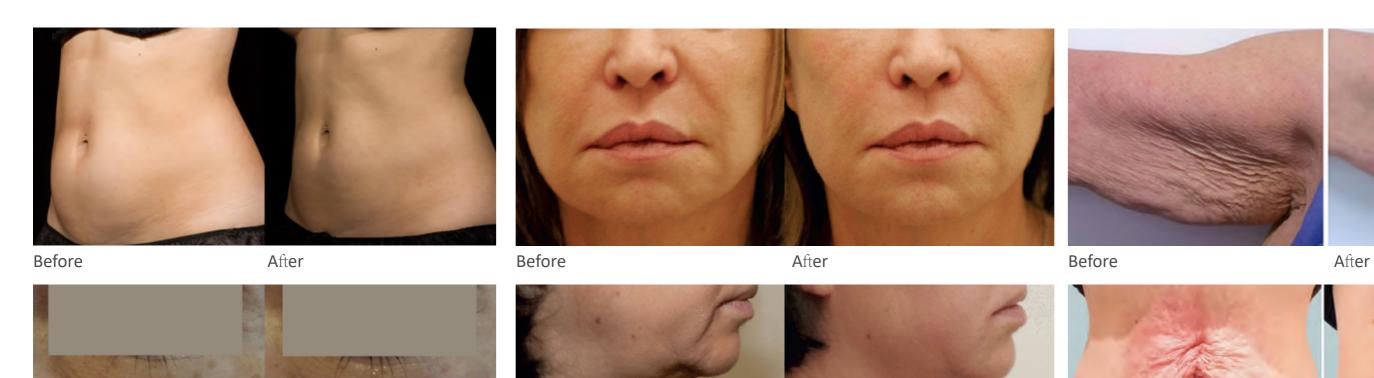

andle



3.0mm, 4.5mm

Vaginal tightening









## Easy to upgrade

Each machine is pre-loaded with a software system with all handle functions before shipment. When users need to upgrade the machine functions, they only need to purchase the handle with that function, plug the handle into the machine, and the software system can automatically identify the new handle to realize machine function upgrade.





2D HIFU 3D HIFU







Vmax Liposonix Vaginal

# Summary of Advantages

- Procedure Time 30 45 Minutes
- Full recovery Immediate
- Number of Treatments

  1 every 12 18 months

- Back To Work Immediate
- Software Perloaded
  All func⊠ons' so⊠ware
  perloaded already
- Risks & Complications

  Possible mild redness,
  swellling and tenderness



12 - 18 months



## Before and after



Before After Before After Before After

## **Specifications**

| Power      |   | 1200 W           |
|------------|---|------------------|
| Frequency  | 1 | 4 ~ 7MHz         |
| Net Weigh  | t | 25kg             |
| Dimension  |   | 400*350*1060mm   |
| Voltage AC |   | 100-240v 50/60Hz |
|            |   |                  |