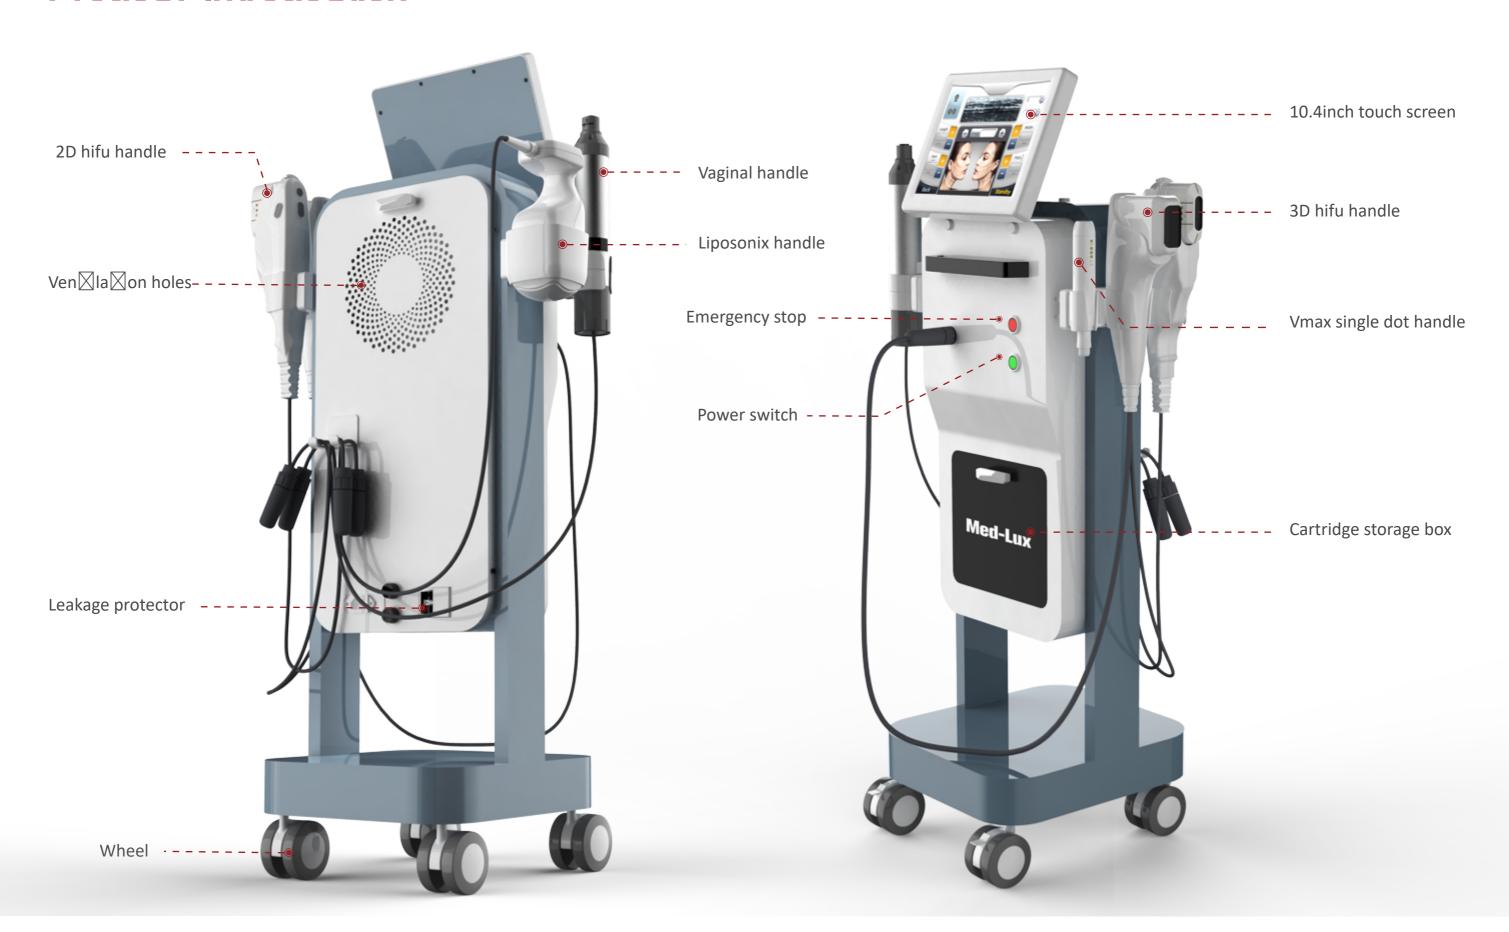

## **Product Introduction**

Vmax single dot handle

1.5mm, 3.0mm, 4.5mm

2D hifu handle

1.5mm, 3.0mm, 4.5mm

Check, Forehead, Double chin, Neck wrinkles, V-line forming

3D hifu handle

1.5mm, 3.0mm, 4.5mm

6.0mm, 8.0mm, 10.0mm, 13.0mm, 16.0mm

Check, Forehead, Double chin, Neck wrinkles, V-line forming

Liposonix handle

1.3 cm

8.0mm, 13mm

Body slimming and fat reduction

Vaginal handle

3.0mm, 4.5mm

Vaginal tightening