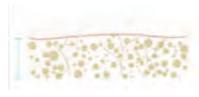

#### FOR SLIMMING & CONTOURING

1 The dermis layer of the skin naturally synthesizes less collagen over the course of time

**3** As a natural healing response of the body the cells regenerate joining together to fill the gap.

2 The SMASFOCUS V energy destroys the fat cells that have been targeted.

4 In result, the layer of fat naturally exits the body delivering a smooth, contoured body line.