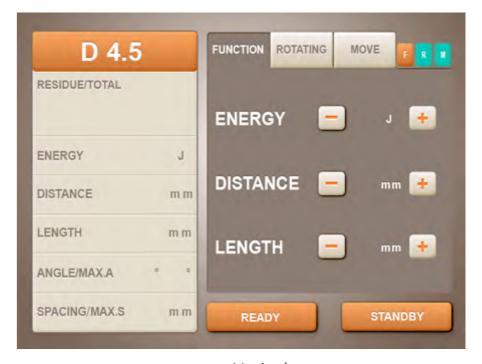

## **Product Introduction**

Vmax single dot handle

1.5mm, 3.0mm, 4.5mm

2D hifu handle

1.5mm, 3.0mm, 4.5mm

Check, Forehead, Double chin, Neck wrinkles, V-line forming

3D hifu handle

1.5mm, 3.0mm, 4.5mm

6.0mm, 8.0mm, 10.0mm, 13.0mm, 16.0mm

Check, Forehead, Double chin, Neck wrinkles, V-line forming

Liposonix handle

1.3 cm

8.0mm, 13mm

Body slimming and fat reduction

Vaginal handle

3.0mm, 4.5mm