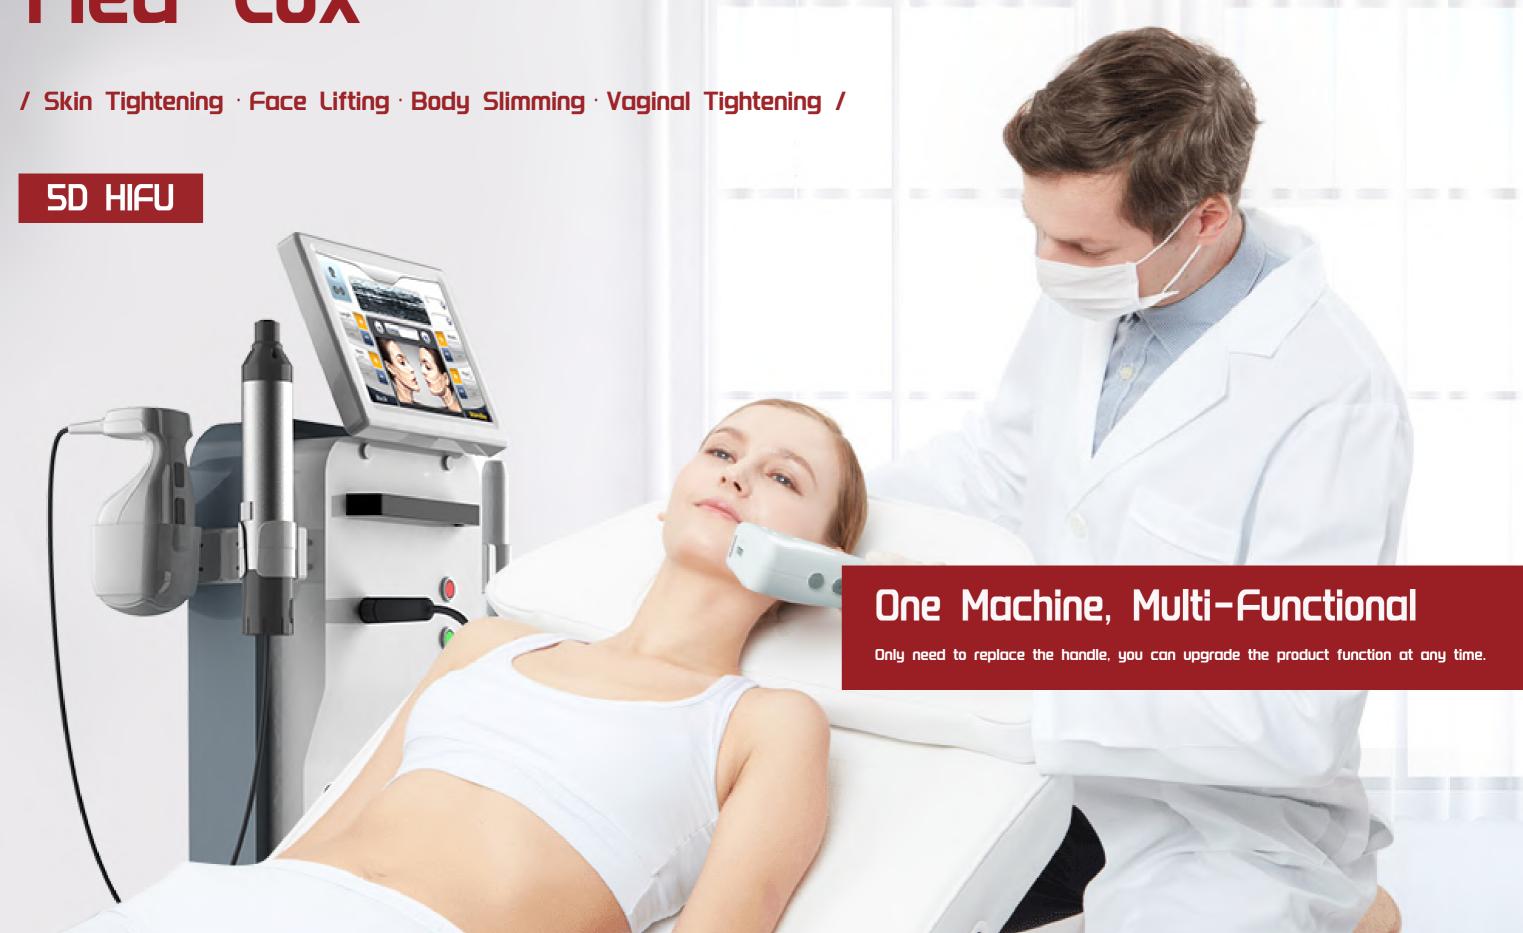

# Med-Lux



### How it works





HIFU-powered transducers deliver concentrated waves of ultrasound into multiple layers of skin and body tissues without making direct contact with surrounding areas.

Transferring stabilized temperatures of 65~75°C into the targeted zones, the SMASFOCUS V aims to induce a process of neocollagenesis in the face while tightening body tissues for contouring purposes

#### FOR LIFTING & TIGHTENING



1 The dermis layer of the skin naturally synthesizes less collagen over the course of time.



3 The dermis layer of the skin naturally synthesizes less collagen over the course of time.



2 Focused ultrasound waves deliver energy directly within the skin layer causing a shrinking effect.



Through the regeneration of collagen, wrinkles are eliminated in the process of bo