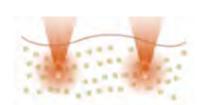

### How it works

HIFU-powered transducers deliver concentrated waves of ultrasound into multiple layers of skin and body tissues without making direct contact with surrounding areas.

Transferring stabilized temperatures of 65~75°C into the targeted zones, the SMASFOCUS V aims to induce a process of neocollagenesis in the face while tightening body tissues for contouring purposes