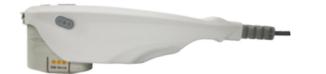

## **Product Introduction**

Vmax single dot handle

1.5mm, 3.0mm, 4.5mm

2D hifu handle

1.5mm, 3.0mm, 4.5mm

Check, Forehead, Double chin, Neck wrinkles, V-line forming

3D hifu handle

1.5mm, 3.0mm, 4.5mm

6.0mm, 8.0mm, 10.0mm, 13.0mm, 16.0mm

Check, Forehead, Double chin, Neck wrinkles, V-line forming

Liposonix handle

1.3 cm

8.0mm, 13mm

Body slimming and fat reduction

Vaginal handle

3.0mm, 4.5mm