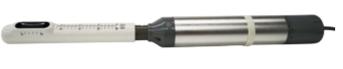

## **Product Introduction**

Vmax single dot handle

1.5mm, 3.0mm, 4.5mm

2D hifu handle

1.5mm, 3.0mm, 4.5mm

Check, Forehead, Double chin, Neck wrinkles, V-line forming

3D hifu handle

1.5mm, 3.0mm, 4.5mm

6.0mm, 8.0mm, 10.0mm, 13.0mm, 16.0mm

Check, Forehead, Double chin, Neck wrinkles, V-line forming

Liposonix handle

1.3 cm

8.0mm, 13mm

Body slimming and fat reduction

Vaginal handle

3.0mm, 4.5mm