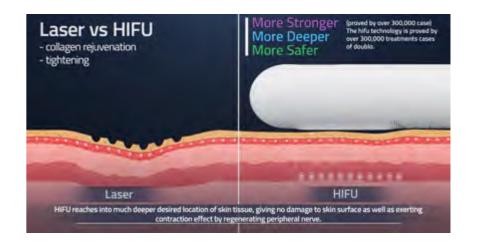

### How it works

HIFU-powered transducers deliver concentrated waves of ultrasound into multiple layers of skin and body tissues without making direct contact with surrounding areas.

Transferring stabilized temperatures of 65~75°C into the targeted zones, the SMASFOCUS V aims to induce a process of neocollagenesis in the face while tightening body tissues for contouring purposes