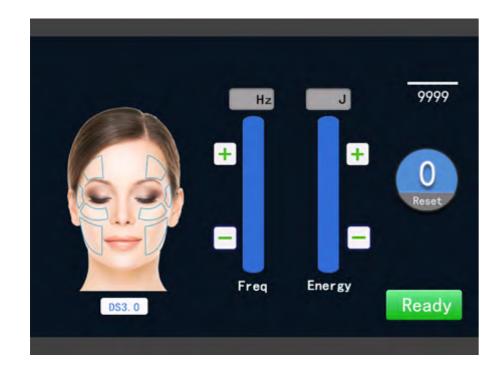

## **Product Introduction**

Vmax single dot handle

1.5mm, 3.0mm, 4.5mm

2D hifu handle

1.5mm, 3.0mm, 4.5mm

Check, Forehead, Double chin, Neck wrinkles, V-line forming

3D hifu handle

1.5mm, 3.0mm, 4.5mm

6.0mm, 8.0mm, 10.0mm, 13.0mm, 16.0mm

Check, Forehead, Double chin, Neck wrinkles, V-line forming

Liposonix handle

1.3 cm

8.0mm, 13mm

Body slimming and fat reduction

Vaginal handle

3.0mm, 4.5mm