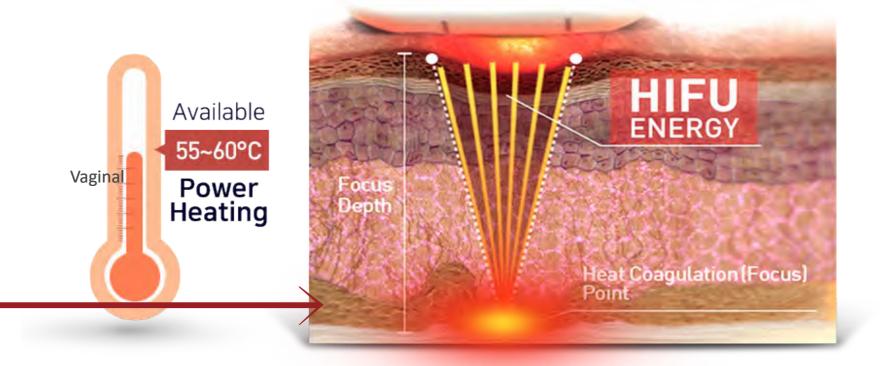

# Med-Lux



### How it works





HIFU-powered transducers deliver concentrated waves of ultrasound into multiple layers of skin and body tissues without making direct contact with surrounding areas.

Transferring stabilized temperatures of 65~75°C into the targeted zones, the SMASFOCUS V aims to induce a process of neocollagenesis in the face while tightening body tissues for contouring purposes

#### FOR LIFTING & TIGHTENING



1 The dermis layer of the skin naturally synthesizes less collagen over the course of time.



3 The dermis layer of the skin naturally synthesizes less collagen over the course of time.



2 Focused ultrasound waves deliver energy directly within the skin layer causing a shrinking effect.



Through the regeneration of collagen, wrinkles are eliminated in the process of both firming and tighten