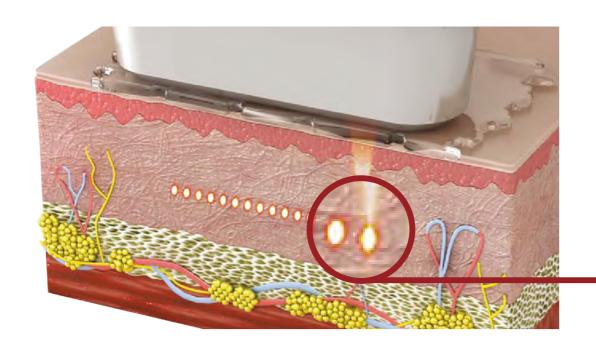

### How it works

HIFU-powered transducers deliver concentrated waves of ultrasound into multiple layers of skin and body tissues without making direct contact with surrounding areas.

Transferring stabilized temperatures of 65~75°C into the targeted zones, the SMASFOCUS V aims to induce a process of neocollagenesis in the face while tightening body tissues for contouring purposes

2 Focused ultrasound waves deliver energy directly within the skin layer causing a shrinking effect.

Through the regeneration of collagen, wrinkles are eliminated in the process of both firming and tightening the skin.