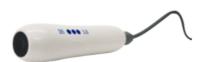

6.0mm, 8.0mm, 10.0mm, 13.0mm, 16.0mm

Check, Forehead, Double chin, Neck wrinkles, V-line forming

Liposonix handle

1.3 cm

8.0mm, 13mm

Body slimming and fat reduction

Vaginal handle

3.0mm, 4.5mm

Vaginal tightening