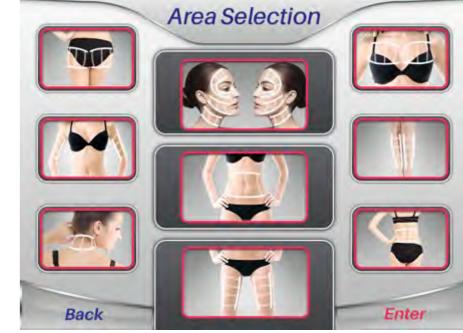

## **Product Introduction**

Vmax single dot handle

1.5mm, 3.0mm, 4.5mm

2D hifu handle

1.5mm, 3.0mm, 4.5mm

Check, Forehead, Double chin, Neck wrinkles, V-line forming

3D hifu handle

1.5mm, 3.0mm, 4.5mm

6.0mm, 8.0mm, 10.0mm, 13.0mm, 16.0mm

Check, Forehead, Double chin, Neck wrinkles, V-line forming

Liposonix handle

1.3 cm

8.0mm, 13mm

Body slimming and fat reduction

Vaginal handle

3.0mm, 4.5mm

Vaginal tightening