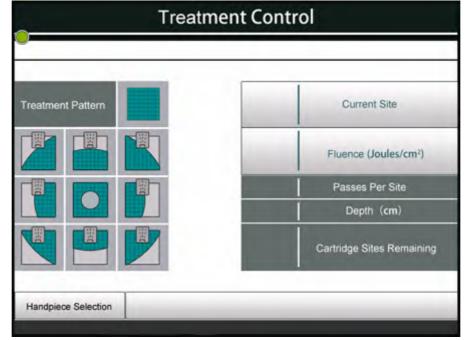

## **Product Introduction**

Vmax single dot handle

1.5mm, 3.0mm, 4.5mm

2D hifu handle

1.5mm, 3.0mm, 4.5mm

Check, Forehead, Double chin, Neck wrinkles, V-line forming

3D hifu handle

1.5mm, 3.0mm, 4.5mm

6.0mm, 8.0mm, 10.0mm, 13.0mm, 16.0mm

Check, Forehead, Double chin, Neck wrinkles, V-line forming

Liposonix handle

1.3 cm

8.0mm, 13mm

Body slimming and fat reduction

Vaginal handle

3.0mm, 4.5mm