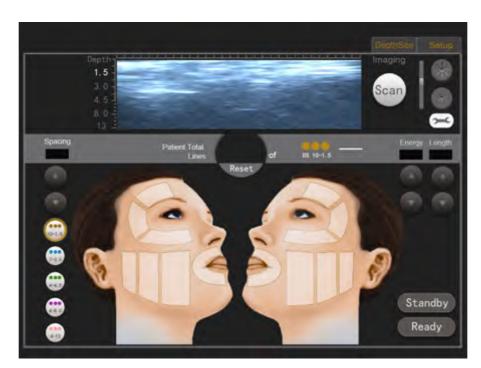

## **Product Introduction**

Vmax single dot handle

1.5mm, 3.0mm, 4.5mm

2D hifu handle

1.5mm, 3.0mm, 4.5mm

Check, Forehead, Double chin, Neck wrinkles, V-line forming

3D hifu handle

1.5mm, 3.0mm, 4.5mm

6.0mm, 8.0mm, 10.0mm, 13.0mm, 16.0mm

Check, Forehead, Double chin, Neck wrinkles, V-line forming

Liposonix handle

1.3 cm

8.0mm, 13mm

Body slimming and fat reduction

Vaginal handle

3.0mm, 4.5mm