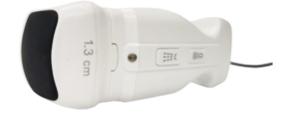

6.0mm, 8.0mm, 10.0mm, 13.0mm, 16.0mm

Check, Forehead, Double chin, Neck wrinkles, V-line forming

Liposonix handle

1.3 cm

8.0mm, 13mm

Body slimming and fat reduction

Vaginal handle

3.0mm, 4.5mm