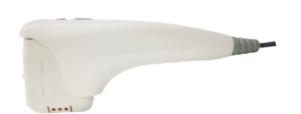

## **Product Introduction**

Vmax single dot handle

1.5mm, 3.0mm, 4.5mm

2D hifu handle

1.5mm, 3.0mm, 4.5mm

Check, Forehead, Double chin, Neck wrinkles, V-line forming

3D hifu handle

1.5mm, 3.0mm, 4.5mm

6.0mm, 8.0mm, 10.0mm, 13.0mm, 16.0mm

Check, Forehead, Double chin, Neck wrinkles, V-line forming

Liposonix handle

1.3 cm

8.0mm, 13mm

Body slimming and fat reduction

Vaginal handle

3.0mm, 4.5mm