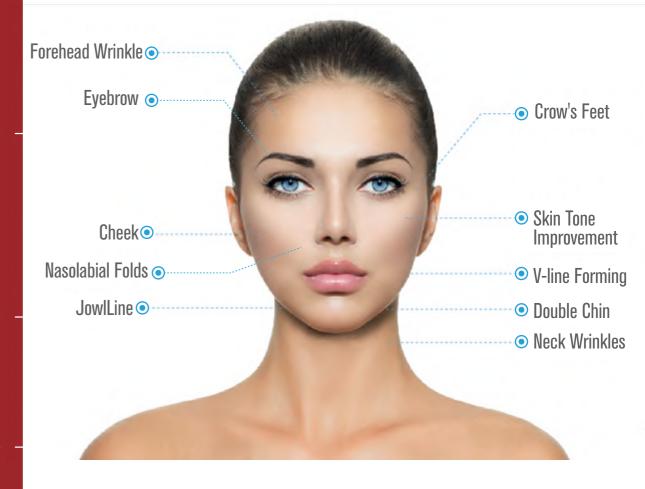

## **Product Introduction**

Vmax single dot handle

1.5mm, 3.0mm, 4.5mm

2D hifu handle

1.5mm, 3.0mm, 4.5mm

Check, Forehead, Double chin, Neck wrinkles, V-line forming

3D hifu handle

1.5mm, 3.0mm, 4.5mm

6.0mm, 8.0mm, 10.0mm, 13.0mm, 16.0mm

Check, Forehead, Double chin, Neck wrinkles, V-line forming

Liposonix handle

1.3 cm

8.0mm, 13mm

Body slimming and fat reduction

Vaginal handle

3.0mm, 4.5mm